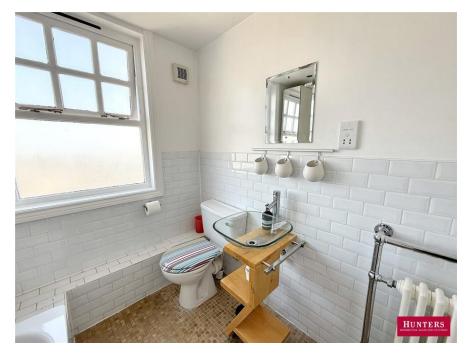

The top floor property features an abundance of natural light from three sides of its southerly and westerly directions and comprises of reception room, separate kitchen, bedroom and three piece bathroom is offered completely chain free

Service Charge (per annum): £1,907.34 Ground rent (per annum): £150.00

- TOP FLOOR FLAT
- OPPOSITE BARNET UNDERGROUND
- FLOODED WITH NATURAL LIGHT
- LONDON SKY LINE & SURROUNDING VIEWS
- RCEPTION ROOM
- KITCHEN
- BEDROOM
- THREE PIECE BATHROOM
- CHAIN FREE