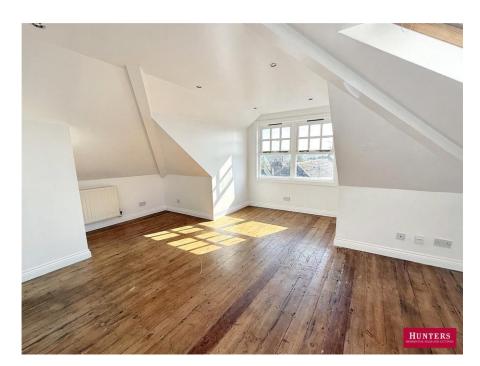

The top floor property features an abundance of natural light from three sides of its southerly and westerly directions and comprises of reception room, separate kitchen, bedroom and three piece bathroom is offered completely chain free