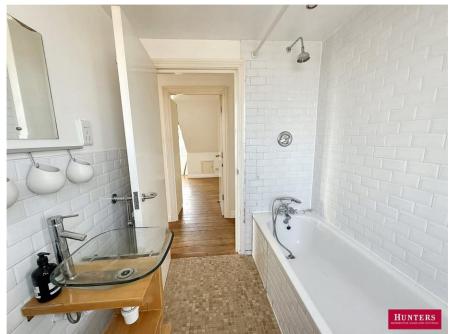

The top floor property features an abundance of natural light from three sides of its southerly and westerly directions and comprises of reception room, separate kitchen, bedroom and three piece bathroom is offered completely chain free

Service Charge (per annum): £1,907.34 Ground rent (per annum): £150.00

- TOP FLOOR FLAT
- OPPOSITE BARNET UNDERGROUND
- FLOODED WITH NATURAL LIGHT
- LONDON SKY LINE & SURROUNDING VIEWS
- RCEPTION ROOM
- KITCHEN
- BEDROOM
- THREE PIECE BATHROOM
- CHAIN FREE