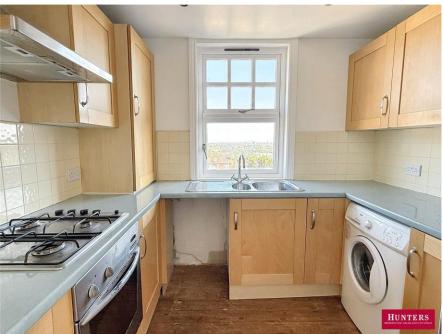

The top floor property features an abundance of natural light from three sides of its southerly and westerly directions and comprises of reception room, separate kitchen, bedroom and three piece bathroom is offered completely chain free