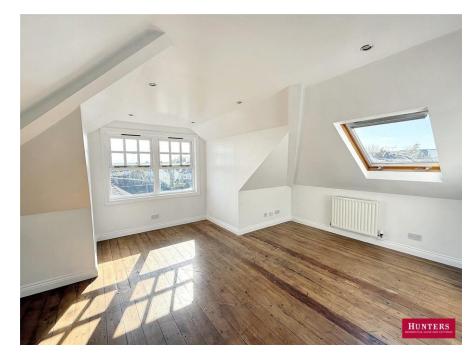

The top floor property features an abundance of natural light from three sides of its southerly and westerly directions and comprises of reception room, separate kitchen, bedroom and three piece bathroom is offered completely chain free