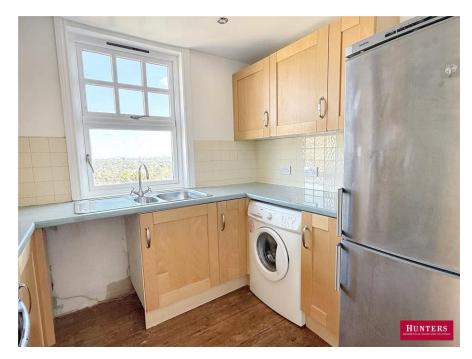

The top floor property features an abundance of natural light from three sides of its southerly and westerly directions and comprises of reception room, separate kitchen, bedroom and three piece bathroom is offered completely chain free