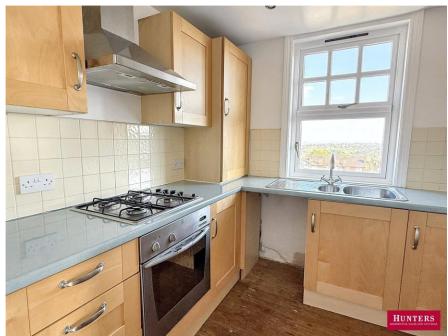

The top floor property features an abundance of natural light from three sides of its southerly and westerly directions and comprises of reception room, separate kitchen, bedroom and three piece bathroom is offered completely chain free