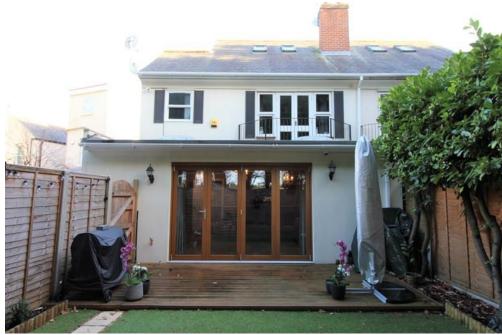

## Mount View Cottages, Barnet Road, Arkley, Hertfordshire, EN5

This charming and attractive four-bedroom semi-detached cottage is nestled in a private residential cul-de-sac in the heart of Arkley. With parking for up to four cars, the property spans three floors and features a single-storey rear extension, creating a stunning 21' x 20' reception room complete with skylights and bi-fold doors that open to the garden. The home has been fully refurbished, including a kitchen/breakfast room with a butler sink and range, as well as a bathroom with high-quality fixtures, such as a freestanding slipper bath. The master bedroom boasts an en-suite shower room and doors leading to a private balcony.

- ATTRACTIVE COTTAGE
- THREE/FOUR BEDROOMS
- BATHROOM WITH FREESTANDING BATH
- MASTER EN SUITE SHOWER
- RECEPTION ROOM 21' x 20' WITH BI-FOLD DOORS
- KITCHEN/BREAKFAST ROOM
- RANGE, BUTLER SINK & INTEGRAL APPLIANCES
- GROUND FLOOR SHOWER ROOM
- OFF STREET PARKING
- PRIVATE RESIDENTIAL TURNING