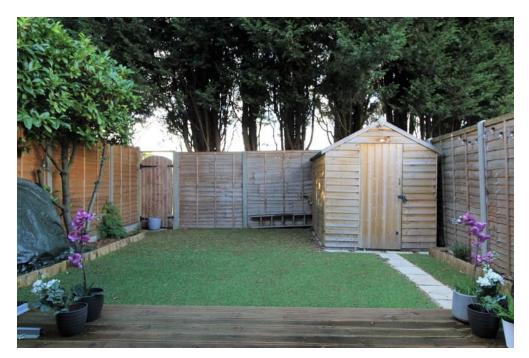

## Mount View Cottages, Barnet Road, Arkley, Hertfordshire, EN5

This charming and attractive four-bedroom semi-detached cottage is nestled in a private residential cul-de-sac in the heart of Arkley. With parking for up to four cars, the property spans three floors and features a single-storey rear extension, creating a stunning 21' x 20' reception room complete with skylights and bi-fold doors that open to the garden. The home has been fully refurbished, including a kitchen/breakfast room with a butler sink and range, as well as a bathroom with high-quality fixtures, such as a freestanding slipper bath. The master bedroom boasts an en-suite shower room and doors leading to a private balcony.

- ATTRACTIVE COTTAGE
- THREE/FOUR BEDROOMS
- BATHROOM WITH FREESTANDING BATH
- MASTER EN SUITE SHOWER
- RECEPTION ROOM 21' x 20' WITH BI-FOLD DOORS
- KITCHEN/BREAKFAST ROOM
- RANGE, BUTLER SINK & INTEGRAL APPLIANCES
- GROUND FLOOR SHOWER ROOM
- OFF STREET PARKING
- PRIVATE RESIDENTIAL TURNING