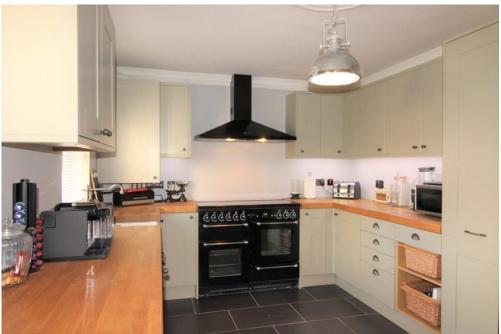

## Mount View Cottages, Barnet Road, Arkley, Hertfordshire, EN5

This charming and attractive four-bedroom semi-detached cottage is nestled in a private residential cul-de-sac in the heart of Arkley. With parking for up to four cars, the property spans three floors and features a single-storey rear extension, creating a stunning 21' x 20' reception room complete with skylights and bi-fold doors that open to the garden. The home has been fully refurbished, including a kitchen/breakfast room with a butler sink and range, as well as a bathroom with high-quality fixtures, such as a freestanding slipper bath. The master bedroom boasts an en-suite shower room and doors leading to a private balcony.

- ATTRACTIVE COTTAGE
- THREE/FOUR BEDROOMS
- BATHROOM WITH FREESTANDING BATH
- MASTER EN SUITE SHOWER
- RECEPTION ROOM 21' x 20' WITH BI-FOLD DOORS
- KITCHEN/BREAKFAST ROOM
- RANGE, BUTLER SINK & INTEGRAL APPLIANCES
- GROUND FLOOR SHOWER ROOM
- OFF STREET PARKING
- PRIVATE RESIDENTIAL TURNING