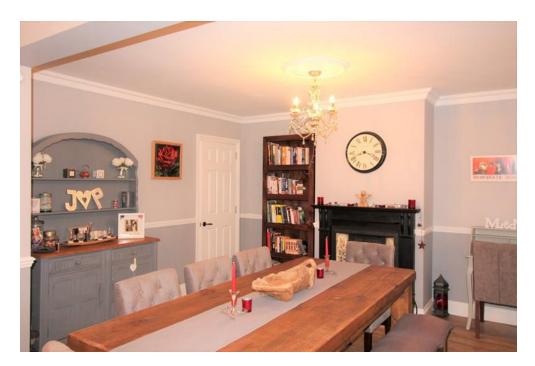

## Mount View Cottages, Barnet Road, Arkley, Hertfordshire, EN5

This charming and attractive four-bedroom semi-detached cottage is nestled in a private residential cul-de-sac in the heart of Arkley. With parking for up to four cars, the property spans three floors and features a single-storey rear extension, creating a stunning 21' x 20' reception room complete with skylights and bi-fold doors that open to the garden. The home has been fully refurbished, including a kitchen/breakfast room with a butler sink and range, as well as a bathroom with high-quality fixtures, such as a freestanding slipper bath. The master bedroom boasts an en-suite shower room and doors leading to a private balcony.

- ATTRACTIVE COTTAGE
- THREE/FOUR BEDROOMS
- BATHROOM WITH FREESTANDING BATH
- MASTER EN SUITE SHOWER
- RECEPTION ROOM 21' x 20' WITH BI-FOLD DOORS
- KITCHEN/BREAKFAST ROOM
- RANGE, BUTLER SINK & INTEGRAL APPLIANCES
- GROUND FLOOR SHOWER ROOM
- OFF STREET PARKING
- PRIVATE RESIDENTIAL TURNING