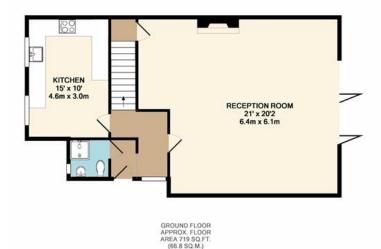

## Mount View Cottages, Barnet Road, Arkley, Hertfordshire, EN5

This charming and attractive four-bedroom semi-detached cottage is nestled in a private residential cul-de-sac in the heart of Arkley. With parking for up to four cars, the property spans three floors and features a single-storey rear extension, creating a stunning 21' x 20' reception room complete with skylights and bi-fold doors that open to the garden. The home has been fully refurbished, including a kitchen/breakfast room with a butler sink and range, as well as a bathroom with high-quality fixtures, such as a freestanding slipper bath. The master bedroom boasts an en-suite shower room and doors leading to a private balcony.

- ATTRACTIVE COTTAGE
- THREE/FOUR BEDROOMS
- BATHROOM WITH FREESTANDING BATH
- MASTER EN SUITE SHOWER
- RECEPTION ROOM 21' x 20' WITH BI-FOLD DOORS
- KITCHEN/BREAKFAST ROOM
- RANGE, BUTLER SINK & INTEGRAL APPLIANCES
- GROUND FLOOR SHOWER ROOM
- OFF STREET PARKING
- PRIVATE RESIDENTIAL TURNING

2ND FLOOR APPROX. FLOOR AREA 292 SQ.FT. (27.1 SQ.M.)

TOTAL APPROX, FLOOR AREA 1564 SQ.FT. (145.3 SQ.M.)

Whilst very attempt has been made to ensure the accuracy of the floor plan contained here, measurements of doors, windows, rooms and any other times are approximate and no responsibility is taken for any error, omission, or mis-statement. This plan is for illustrative purposes only and should be used as such by any prospective purchaser. The splan is for illustrative purposes only and should be used as such by any prospective purchaser. The splan is for illustrative purposes only and should be used as such by any prospective purchaser. The splan is for illustrative purchaser in the splan is splan in the splan in the splan is splan in the splan in the splan is splan in the splan in the splan in the splan is splan in the splan is splan in the splan in