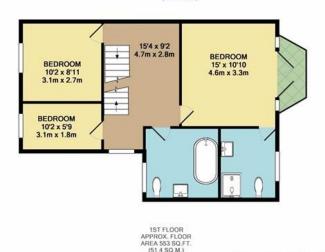

## Mount View Cottages, Barnet Road, Arkley, Hertfordshire, EN5

This charming and attractive four-bedroom semi-detached cottage is nestled in a private residential cul-de-sac in the heart of Arkley. With parking for up to four cars, the property spans three floors and features a single-storey rear extension, creating a stunning 21' x 20' reception room complete with skylights and bi-fold doors that open to the garden. The home has been fully refurbished, including a kitchen/breakfast room with a butler sink and range, as well as a bathroom with high-quality fixtures, such as a freestanding slipper bath. The master bedroom boasts an en-suite shower room and doors leading to a private balcony.

- ATTRACTIVE COTTAGE
- THREE/FOUR BEDROOMS
- BATHROOM WITH FREESTANDING BATH
- MASTER EN SUITE SHOWER
- RECEPTION ROOM 21' x 20' WITH BI-FOLD DOORS
- KITCHEN/BREAKFAST ROOM
- RANGE, BUTLER SINK & INTEGRAL APPLIANCES
- GROUND FLOOR SHOWER ROOM
- OFF STREET PARKING
- PRIVATE RESIDENTIAL TURNING

2ND FLOOR APPROX. FLOOR AREA 292 SQ.FT. (27.1 SQ.M.)

TOTAL APPROX, FLOOR AREA 1564 SQ.FT. (145.3 SQ.M.)

Whilst very attempt has been made to ensure the accuracy of the floor plan contained here, measurements of doors, windows, rooms and any other times are approximate and no responsibility is taken for any error, omission, or mis-statement. This plan is for illustrative purposes only and should be used as such by any prospective purchaser. The splan is for illustrative purposes only and should be used as such by any prospective purchaser. The splan is for illustrative purposes only and should be used as such by any prospective purchaser. The splan is for illustrative purchaser in the splan is splan in the splan in the splan is splan in the splan in the splan is splan in the splan in the splan in the splan is splan in the splan is splan in the splan in