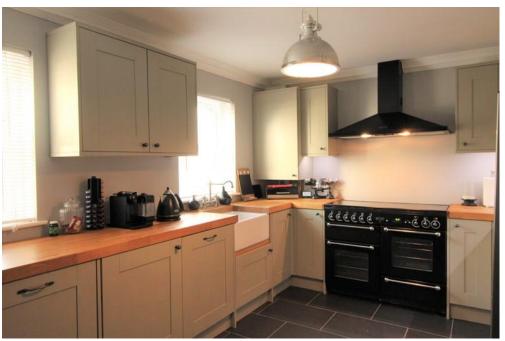

## Mount View Cottages, Barnet Road, Arkley, Hertfordshire, EN5

This charming and attractive four-bedroom semi-detached cottage is nestled in a private residential cul-de-sac in the heart of Arkley. With parking for up to four cars, the property spans three floors and features a single-storey rear extension, creating a stunning 21' x 20' reception room complete with skylights and bi-fold doors that open to the garden. The home has been fully refurbished, including a kitchen/breakfast room with a butler sink and range, as well as a bathroom with high-quality fixtures, such as a freestanding slipper bath. The master bedroom boasts an en-suite shower room and doors leading to a private balcony.

- ATTRACTIVE COTTAGE
- THREE/FOUR BEDROOMS
- BATHROOM WITH FREESTANDING BATH
- MASTER EN SUITE SHOWER
- RECEPTION ROOM 21' x 20' WITH BI-FOLD DOORS
- KITCHEN/BREAKFAST ROOM
- RANGE, BUTLER SINK & INTEGRAL APPLIANCES
- GROUND FLOOR SHOWER ROOM
- OFF STREET PARKING
- PRIVATE RESIDENTIAL TURNING