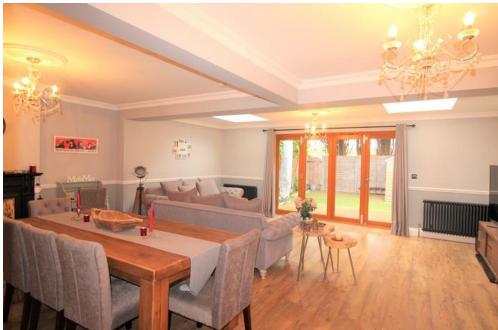

## Mount View Cottages, Barnet Road, Arkley, Hertfordshire, EN5

This charming and attractive four-bedroom semi-detached cottage is nestled in a private residential cul-de-sac in the heart of Arkley. With parking for up to four cars, the property spans three floors and features a single-storey rear extension, creating a stunning 21' x 20' reception room complete with skylights and bi-fold doors that open to the garden. The home has been fully refurbished, including a kitchen/breakfast room with a butler sink and range, as well as a bathroom with high-quality fixtures, such as a freestanding slipper bath. The master bedroom boasts an en-suite shower room and doors leading to a private balcony.

- ATTRACTIVE COTTAGE
- THREE/FOUR BEDROOMS
- BATHROOM WITH FREESTANDING BATH
- MASTER EN SUITE SHOWER
- RECEPTION ROOM 21' x 20' WITH BI-FOLD DOORS
- KITCHEN/BREAKFAST ROOM
- RANGE, BUTLER SINK & INTEGRAL APPLIANCES
- GROUND FLOOR SHOWER ROOM
- OFF STREET PARKING
- PRIVATE RESIDENTIAL TURNING