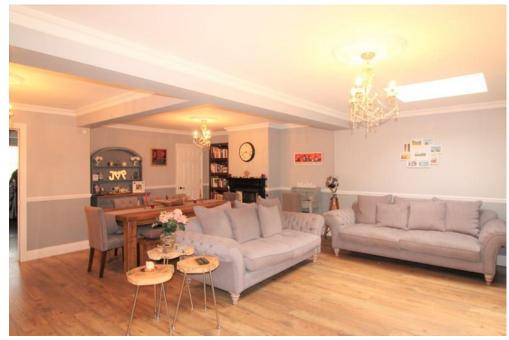

## Mount View Cottages, Barnet Road, Arkley, Hertfordshire, EN5

This charming and attractive four-bedroom semi-detached cottage is nestled in a private residential cul-de-sac in the heart of Arkley. With parking for up to four cars, the property spans three floors and features a single-storey rear extension, creating a stunning 21' x 20' reception room complete with skylights and bi-fold doors that open to the garden. The home has been fully refurbished, including a kitchen/breakfast room with a butler sink and range, as well as a bathroom with high-quality fixtures, such as a freestanding slipper bath. The master bedroom boasts an en-suite shower room and doors leading to a private balcony.

- ATTRACTIVE COTTAGE
- THREE/FOUR BEDROOMS
- BATHROOM WITH FREESTANDING BATH
- MASTER EN SUITE SHOWER
- RECEPTION ROOM 21' x 20' WITH BI-FOLD DOORS
- KITCHEN/BREAKFAST ROOM
- RANGE, BUTLER SINK & INTEGRAL APPLIANCES
- GROUND FLOOR SHOWER ROOM
- OFF STREET PARKING
- PRIVATE RESIDENTIAL TURNING