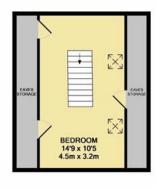

## Mount View Cottages, Barnet Road, Arkley, Hertfordshire, EN5

This charming and attractive four-bedroom semi-detached cottage is nestled in a private residential cul-de-sac in the heart of Arkley. With parking for up to four cars, the property spans three floors and features a single-storey rear extension, creating a stunning 21' x 20' reception room complete with skylights and bi-fold doors that open to the garden. The home has been fully refurbished, including a kitchen/breakfast room with a butler sink and range, as well as a bathroom with high-quality fixtures, such as a freestanding slipper bath. The master bedroom boasts an en-suite shower room and doors leading to a private balcony.

2ND FLOOR APPROX. FLOOR AREA 292 SQ.FT. (27.1 SQ.M.)

TOTAL APPROX, FLOOR AREA 1564 SQ.FT. (145.3 SQ.M.)

Whilst very attempt has been made to ensure the accuracy of the floor plan contained here, measurements of doors, windows, rooms and any other times are approximate and no responsibility is taken for any error, omission, or mis-statement. This plan is for illustrative purposes only and should be used as such by any prospective purchaser. The splan is for illustrative purposes only and should be used as such by any prospective purchaser. The splan is for illustrative purposes only and should be used as such by any prospective purchaser. The splan is for illustrative purchaser in the splan is splan in the splan in the splan is splan in the splan in the splan is splan in the splan in the splan in the splan is splan in the splan is splan in the splan in