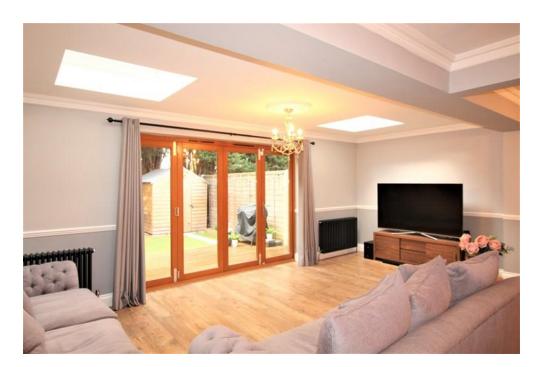

## Mount View Cottages, Barnet Road, Arkley, Hertfordshire, EN5

This charming and attractive four-bedroom semi-detached cottage is nestled in a private residential cul-de-sac in the heart of Arkley. With parking for up to four cars, the property spans three floors and features a single-storey rear extension, creating a stunning 21' x 20' reception room complete with skylights and bi-fold doors that open to the garden. The home has been fully refurbished, including a kitchen/breakfast room with a butler sink and range, as well as a bathroom with high-quality fixtures, such as a freestanding slipper bath. The master bedroom boasts an en-suite shower room and doors leading to a private balcony.

- ATTRACTIVE COTTAGE
- THREE/FOUR BEDROOMS
- BATHROOM WITH FREESTANDING BATH
- MASTER EN SUITE SHOWER
- RECEPTION ROOM 21' x 20' WITH BI-FOLD DOORS
- KITCHEN/BREAKFAST ROOM
- RANGE, BUTLER SINK & INTEGRAL APPLIANCES
- GROUND FLOOR SHOWER ROOM
- OFF STREET PARKING
- PRIVATE RESIDENTIAL TURNING