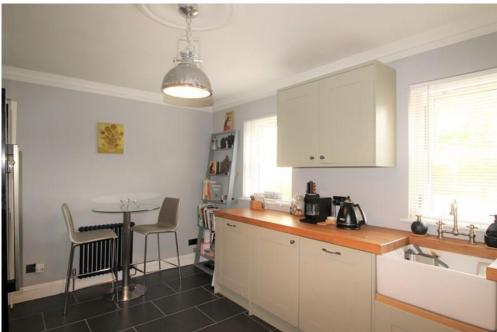

## Mount View Cottages, Barnet Road, Arkley, Hertfordshire, EN5

This charming and attractive four-bedroom semi-detached cottage is nestled in a private residential cul-de-sac in the heart of Arkley. With parking for up to four cars, the property spans three floors and features a single-storey rear extension, creating a stunning 21' x 20' reception room complete with skylights and bi-fold doors that open to the garden. The home has been fully refurbished, including a kitchen/breakfast room with a butler sink and range, as well as a bathroom with high-quality fixtures, such as a freestanding slipper bath. The master bedroom boasts an en-suite shower room and doors leading to a private balcony.

- ATTRACTIVE COTTAGE
- THREE/FOUR BEDROOMS
- BATHROOM WITH FREESTANDING BATH
- MASTER EN SUITE SHOWER
- RECEPTION ROOM 21' x 20' WITH BI-FOLD DOORS
- KITCHEN/BREAKFAST ROOM
- RANGE, BUTLER SINK & INTEGRAL APPLIANCES
- GROUND FLOOR SHOWER ROOM
- OFF STREET PARKING
- PRIVATE RESIDENTIAL TURNING