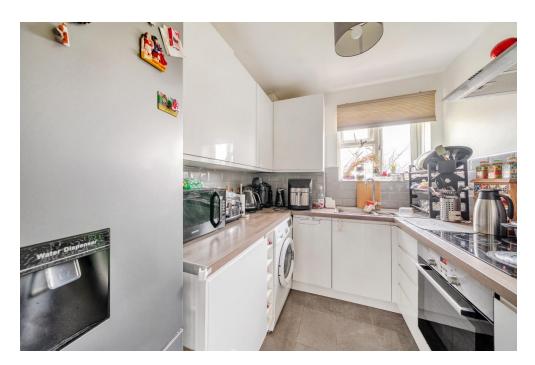

## **Quinta Drive, Barnet, Hertfordshire, EN5**

A well-presented two-bedroom ground floor purpose built flat with front and rear communal gardens and offered with no onward chain.

The property boasts a spacious 16ft reception room with a separate modern fitted kitchen, two double bedrooms and three-piece bathroom with double glazing throughout and gas central heating and wood laminate flooring.

- CHAIN FREE
- GROUND FLOOR
- TWO DOUBLE BEDROOMS
- 16 FT RECEPTION ROOM
- FITTED KITCHEN
- THREE PIECE BATHROOM
- SHARED GARDEN
- COUNCIL TAX BAND C
- LOW SERVICE CHARGE