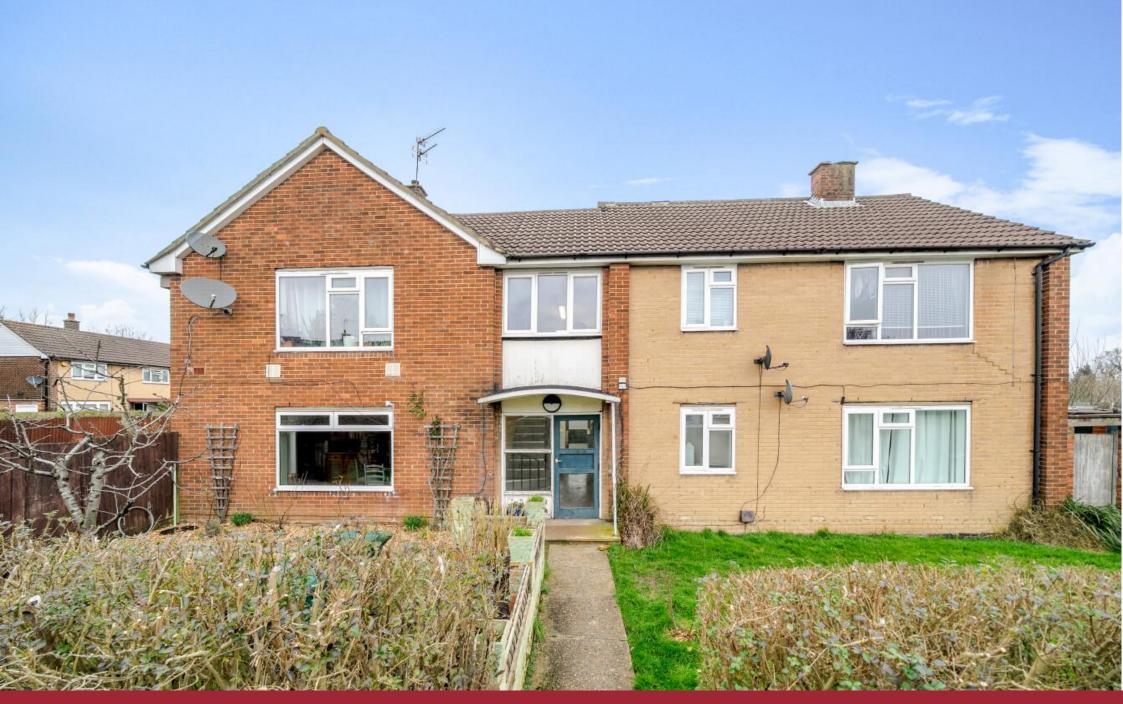

**Quinta Drive, Barnet, Hertfordshire, EN5** 

OIEO: £299,500 Leasehold

## **Quinta Drive, Barnet, Hertfordshire, EN5**

A well-presented two-bedroom ground floor purpose built flat with front and rear communal gardens and offered with no onward chain.

The property boasts a spacious 16ft reception room with a separate modern fitted kitchen, two double bedrooms and three-piece bathroom with double glazing throughout and gas central heating and wood laminate flooring.

The property is situated approximately one mile from Barnet town centre for its array of shops to include The Spires shopping precinct and High Barnet underground station and within short proximity of Ofsted's 'outstanding' Whiting's Hill primary school.