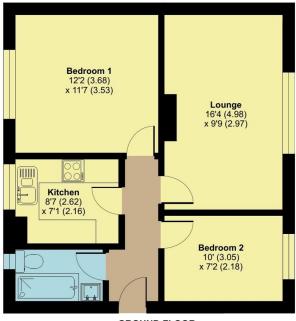

## Quinta Drive, Barnet, Hertfordshire, EN5

Approximate Area = 527 sq ft / 49 sq m
For identification only - Not to scale

GROUND FLOOR APPROX FLOOR AREA 49 SQ M (527 SQ FT)