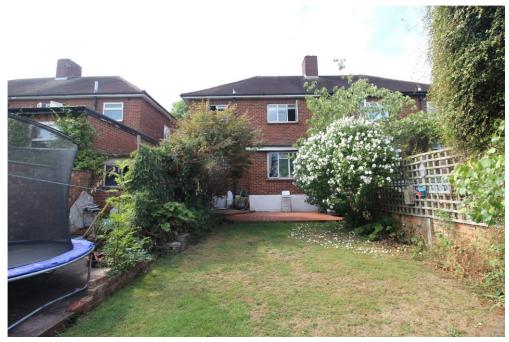

## **Greenland Road, Barnet, EN5**

A three bedroom semi-detached house with 70ft South East facing rear garden and front off street parking located approximately one mile from Barnet town centre and moments from Whiting's Hill primary school.

Accommodation comprises a through aspect reception room, kitchen, three bedrooms, three piece bathroom and gas central heating.

The property is well placed for highly regarded schools to include Ofsted's Whiting's Hill Primary, QE Boys Grammar and Girls secondary together with Barnet's brand new Ark Pioneer Academy and sits approximately one mile from Barnet Town Centre providing an array High Street shops, The Spires shopping precinct housing Waitrose with High Barnet Underground station serving trains to London's West End and City.