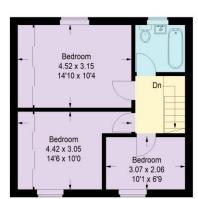

Accommodation comprises a through aspect reception room, kitchen, three bedrooms, three piece bathroom and gas central heating.

The property is well placed for highly regarded schools to include Ofsted's Whiting's Hill Primary, QE Boys Grammar and Girls secondary together with Barnet's brand new Ark Pioneer Academy and sits approximately one mile from Barnet Town Centre providing an array High Street shops, The Spires shopping precinct housing Waitrose with High Barnet Underground station serving trains to London's West End and City.

## 9 Greenland Road

**Ground Floor** 

Reception Room

3.30 x 3.28

10'10 x 10'9

First Floor

Illustration for identification purposes only, measurements are approximate, not to scale FloorplansUsketch.com © 2022 (ID890766)