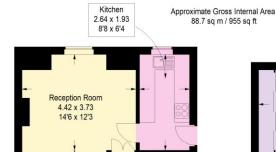

Accommodation comprises a through aspect reception room, kitchen, three bedrooms, three piece bathroom and gas central heating.

The property is well placed for highly regarded schools to include Ofsted's Whiting's Hill Primary, QE Boys Grammar and Girls secondary together with Barnet's brand new Ark Pioneer Academy and sits approximately one mile from Barnet Town Centre providing an array High Street shops, The Spires shopping precinct housing Waitrose with High Barnet Underground station serving trains to London's West End and City.

## 9 Greenland Road

**Ground Floor** 

Reception Room

3.30 x 3.28

10'10 x 10'9

First Floor

Illustration for identification purposes only, measurements are approximate, not to scale FloorplansUsketch.com © 2022 (ID890766)