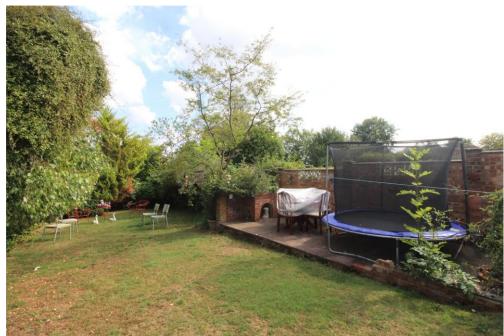

## **Greenland Road, Barnet, EN5**

A three bedroom semi-detached house with 70ft South East facing rear garden and front off street parking located approximately one mile from Barnet town centre and moments from Whiting's Hill primary school.

Accommodation comprises a through aspect reception room, kitchen, three bedrooms, three piece bathroom and gas central heating.

The property is well placed for highly regarded schools to include Ofsted's Whiting's Hill Primary, QE Boys Grammar and Girls secondary together with Barnet's brand new Ark Pioneer Academy and sits approximately one mile from Barnet Town Centre providing an array High Street shops, The Spires shopping precinct housing Waitrose with High Barnet Underground station serving trains to London's West End and City.