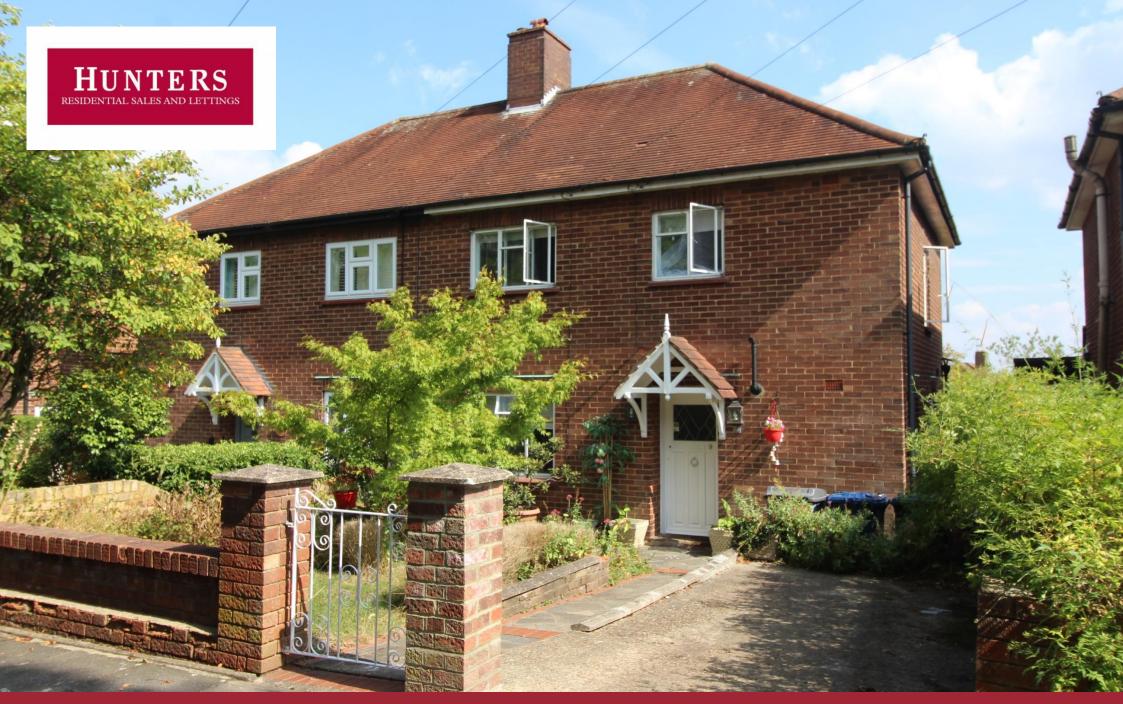

**Greenland Road, Barnet, EN5** 

Asking Price: £550,000

Freehold

## **Greenland Road, Barnet, EN5**

A three bedroom semi-detached house with 70ft South East facing rear garden and front off street parking located approximately one mile from Barnet town centre and moments from Whiting's Hill primary school.

- SEMI DETACHED HOUSE
- THREE BEDROOMS
- THROUGH RECEPTION ROOM
- KITCHEN
- BATHROOM
- 70ft SOUT EAST FACING GARDEN
- OFF STREET PARKING
- COUNCIL TAX BAND D