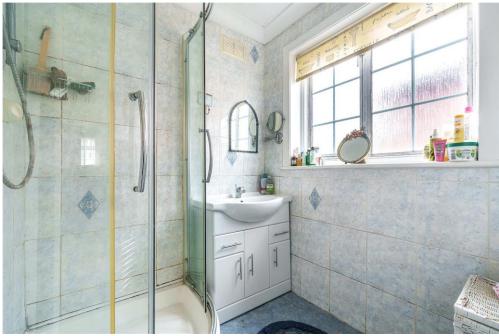

Accommodation is accessed via entrance porch into hall with ground floor wc and comprises a bay fronted through reception room with access to a covered decked terrace and steps to garden, fitted 19ft galley kitchen, three bedrooms, shower room and separate wc.

- SEMI DETACHED FAMILY HOUSE
- THREE BEDROOMS
- 28FT THROUGH LOUNGE
- 19'9x6'10 KITCHEN
- GROUND FLOOR WC
- FIRST FLOOR SHOWER ROOM & SEPARATE WC
- 76FT SOUTH FACING GARDEN
- OFF STREET PARKING
- COUNCIL TAX BAND E