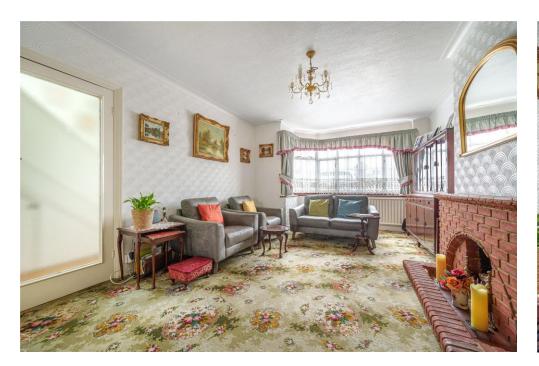

Accommodation is accessed via entrance porch into hall with ground floor wc and comprises a bay fronted through reception room with access to a covered decked terrace and steps to garden, fitted 19ft galley kitchen, three bedrooms, shower room and separate wc.

- SEMI DETACHED FAMILY HOUSE
- THREE BEDROOMS
- 28FT THROUGH LOUNGE
- 19'9x6'10 KITCHEN
- GROUND FLOOR WC
- FIRST FLOOR SHOWER ROOM & SEPARATE WC
- 76FT SOUTH FACING GARDEN
- OFF STREET PARKING
- COUNCIL TAX BAND E