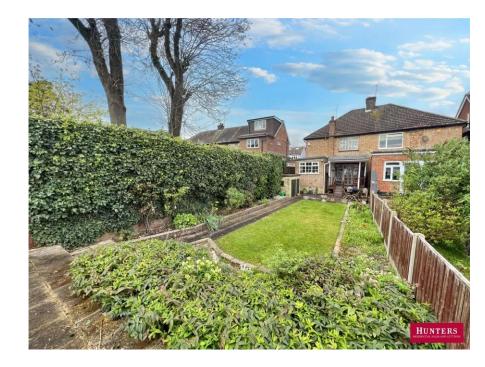

## Longmore Avenue, Barnet, EN5

A three bedroom semi detached family house with 76ft South facing garden and front off street parking being equidistant to Oakleigh Park and New Barnet mainline stations.

- SEMI DETACHED FAMILY HOUSE
- THREE BEDROOMS
- 28FT THROUGH LOUNGE
- 19'9x6'10 KITCHEN
- GROUND FLOOR WC
- FIRST FLOOR SHOWER ROOM & SEPARATE WC
- 76FT SOUTH FACING GARDEN
- OFF STREET PARKING
- COUNCIL TAX BAND E