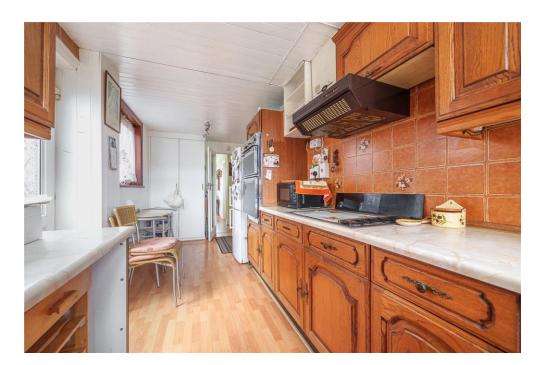

Accommodation is accessed via entrance porch into hall with ground floor wc and comprises a bay fronted through reception room with access to a covered decked terrace and steps to garden, fitted 19ft galley kitchen, three bedrooms, shower room and separate wc.

- SEMI DETACHED FAMILY HOUSE
- THREE BEDROOMS
- 28FT THROUGH LOUNGE
- 19'9x6'10 KITCHEN
- GROUND FLOOR WC
- FIRST FLOOR SHOWER ROOM & SEPARATE WC
- 76FT SOUTH FACING GARDEN
- OFF STREET PARKING
- COUNCIL TAX BAND E