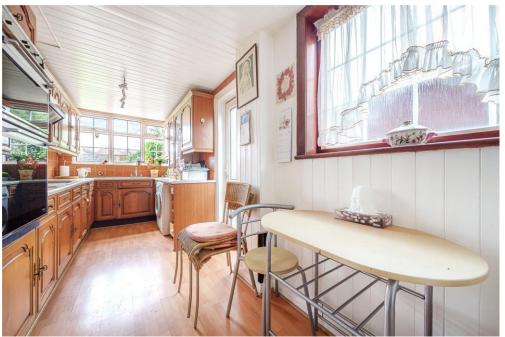

Accommodation is accessed via entrance porch into hall with ground floor wc and comprises a bay fronted through reception room with access to a covered decked terrace and steps to garden, fitted 19ft galley kitchen, three bedrooms, shower room and separate wc.

- SEMI DETACHED FAMILY HOUSE
- THREE BEDROOMS
- 28FT THROUGH LOUNGE
- 19'9x6'10 KITCHEN
- GROUND FLOOR WC
- FIRST FLOOR SHOWER ROOM & SEPARATE WC
- 76FT SOUTH FACING GARDEN
- OFF STREET PARKING
- COUNCIL TAX BAND E