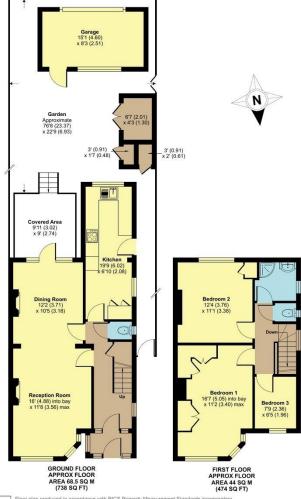

## Longmore Avenue, Barnet, EN5

Approximate Area = 1174 sq ft / 109 sq m (includes garage)
Outbuilding = 38 sq ft / 3.5 sq m
Total = 1212 sq ft / 112.5 sq m
For identification only - Not to scale

Floor plan produced in accordance with RICS Property Measurement Standards incorporating International Property Measurement Standards (IPMS2 Residential). © nichecom 2023. Produced for Hunters Property Group, REF: 960467.