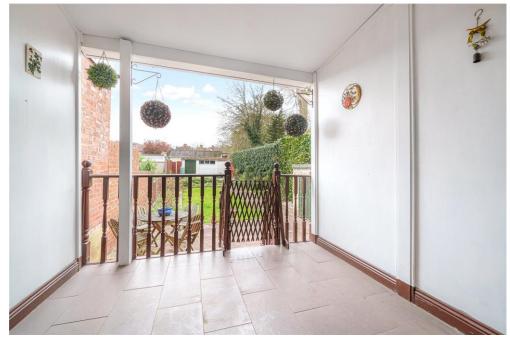

Accommodation is accessed via entrance porch into hall with ground floor wc and comprises a bay fronted through reception room with access to a covered decked terrace and steps to garden, fitted 19ft galley kitchen, three bedrooms, shower room and separate wc.