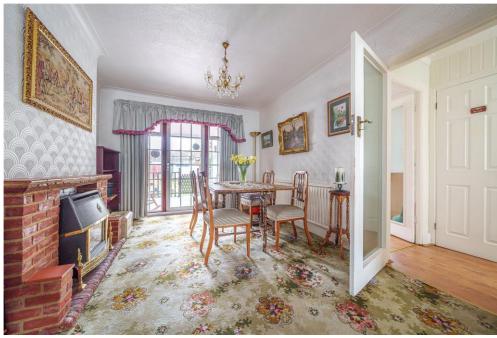

Accommodation is accessed via entrance porch into hall with ground floor wc and comprises a bay fronted through reception room with access to a covered decked terrace and steps to garden, fitted 19ft galley kitchen, three bedrooms, shower room and separate wc.

- SEMI DETACHED FAMILY HOUSE
- THREE BEDROOMS
- 28FT THROUGH LOUNGE
- 19'9x6'10 KITCHEN
- GROUND FLOOR WC
- FIRST FLOOR SHOWER ROOM & SEPARATE WC
- 76FT SOUTH FACING GARDEN
- OFF STREET PARKING
- COUNCIL TAX BAND E