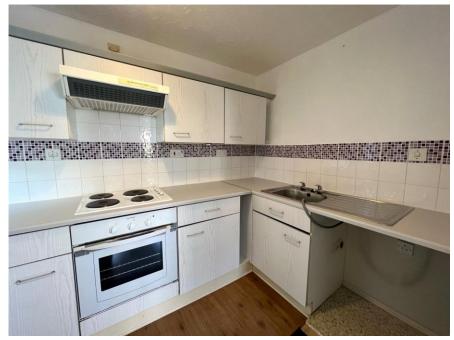

## **Artesian Grove, New Barnet, EN5**

This CHAIN FREE two bedroom ground floor flat situated in this secluded development comes with allocated parking space moments from New Barnet Mainline Station.

The property has recently been redecorated, with new flooring laid and features efficient A+ newly installed electric heaters. Accommodation comprises a spacious by fronted reception room, adjacent separate kitchen, two bedrooms and three piece modern bathroom.

- GROUND FLOOR FLAT
- CHAIN FREE
- TWO BEDROOMS
- SPACIOUS RECEPTION ROOM
- FITTED KITCHEN
- MODERN FITTED BATHROOM
- ALLOCATED PARKING
- COUNCIL TAX BAND D

1 Artesian Grove
Approximate Gross Internal Area = 49.9 sq m / 537 sq ft