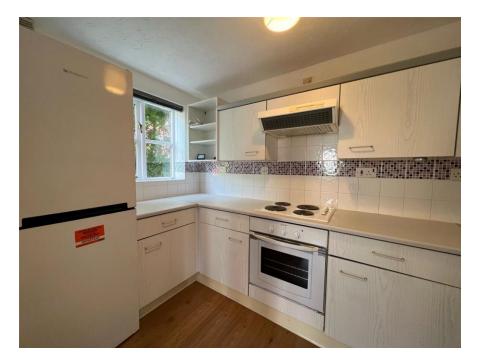

## **Artesian Grove, New Barnet, EN5**

This CHAIN FREE two bedroom ground floor flat situated in this secluded development comes with allocated parking space moments from New Barnet Mainline Station.

The property has recently been redecorated, with new flooring laid and features efficient A+ newly installed electric heaters. Accommodation comprises a spacious by fronted reception room, adjacent separate kitchen, two bedrooms and three piece modern bathroom.

- GROUND FLOOR FLAT
- CHAIN FREE
- TWO BEDROOMS
- SPACIOUS RECEPTION ROOM
- FITTED KITCHEN
- MODERN FITTED BATHROOM
- ALLOCATED PARKING
- COUNCIL TAX BAND D

1 Artesian Grove
Approximate Gross Internal Area = 49.9 sq m / 537 sq ft