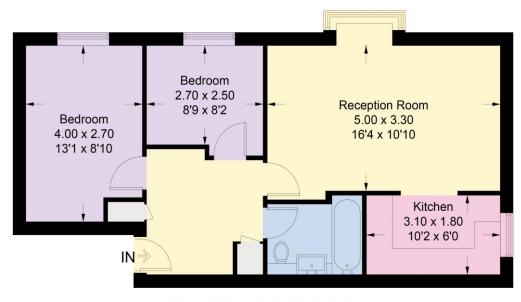

- GROUND FLOOR FLAT
- CHAIN FREE
- TWO BEDROOMS
- SPACIOUS RECEPTION ROOM
- FITTED KITCHEN
- MODERN FITTED BATHROOM
- ALLOCATED PARKING
- COUNCIL TAX BAND D

1 Artesian Grove
Approximate Gross Internal Area = 49.9 sq m / 537 sq ft

Illustration for identification purposes only, measurements are approximate not to scale. Fourlabs.co © (ID1190375)