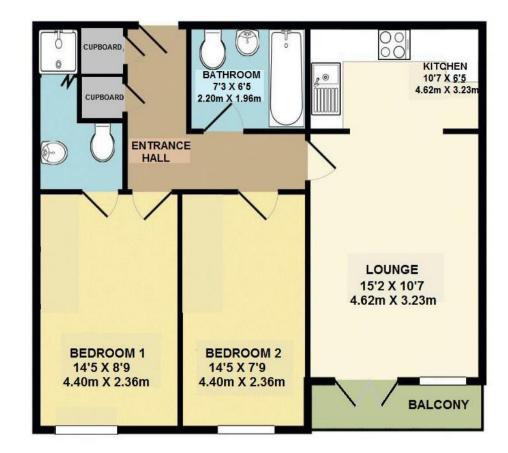

## TOTAL APPROX. FLOOR AREA 633 SQ.FT. (58.8 SQ.M.)

Whilst every attempt has been made to ensure the accuracy of the floor plan contained here, measurements of doors, windows, rooms and any other items are approximate and no responsibility is taken for any error, omission, or mis-statement. This plan is for illustrative purposes only and should be used as such by any prospective purchaser. The services, systems and appliances shown have not been tested and no guarantee as to their operability or efficiency can be given Made with Metropix ©2015