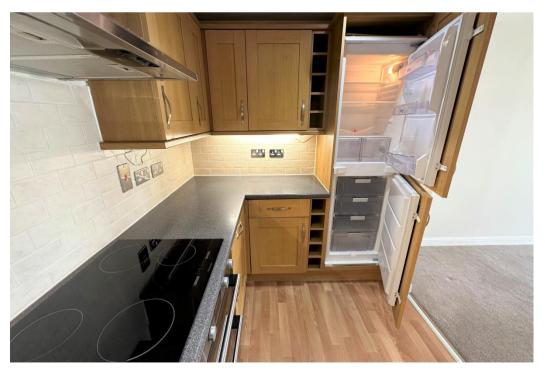

TWO BEDROOMS \* TWO BATHROOMS (ONE EN-SUITE) SPACIOUS LIVING ROOM WITH BALCONY \* MODERN KITCHEN WITH APPLIANCES ELECTRIC HEATING \* DOUBLE GLAZING BASEMENT CAR PARKING SPACE \* COMMUNAL GARDENS ON-SITE GYMNASIUM COUNCIL TAX BAND E - £2,244.20 PA EPC RATING D - 57 DEPOSIT REQUIRED £1,875 = 5 WEEKS RENT