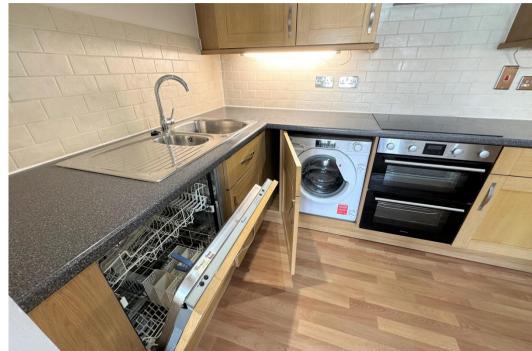

TWO BEDROOMS \* TWO BATHROOMS (ONE EN-SUITE) SPACIOUS LIVING ROOM WITH BALCONY \* MODERN KITCHEN WITH APPLIANCES ELECTRIC HEATING \* DOUBLE GLAZING BASEMENT CAR PARKING SPACE \* COMMUNAL GARDENS ON-SITE GYMNASIUM COUNCIL TAX BAND E - £2,244.20 PA EPC RATING D - 57 DEPOSIT REQUIRED £1,875 = 5 WEEKS RENT