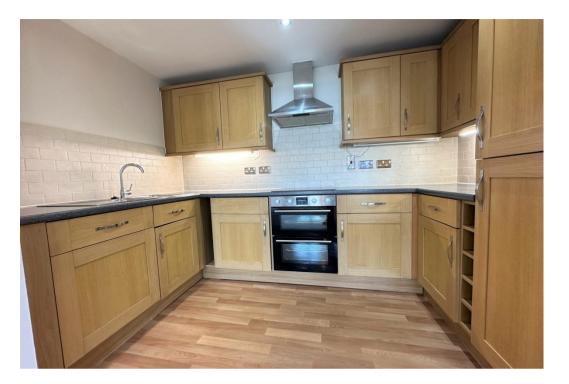

TWO BEDROOMS \* TWO BATHROOMS (ONE EN-SUITE) SPACIOUS LIVING ROOM WITH BALCONY \* MODERN KITCHEN WITH APPLIANCES ELECTRIC HEATING \* DOUBLE GLAZING BASEMENT CAR PARKING SPACE \* COMMUNAL GARDENS ON-SITE GYMNASIUM COUNCIL TAX BAND E - £2,244.20 PA EPC RATING D - 57 DEPOSIT REQUIRED £1,875 = 5 WEEKS RENT