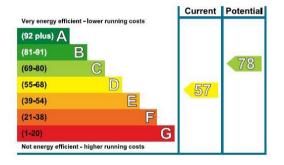

TWO BEDROOMS \* TWO BATHROOMS (ONE EN-SUITE) SPACIOUS LIVING ROOM WITH BALCONY \* MODERN KITCHEN WITH APPLIANCES ELECTRIC HEATING \* DOUBLE GLAZING BASEMENT CAR PARKING SPACE \* COMMUNAL GARDENS ON-SITE GYMNASIUM COUNCIL TAX BAND E - £2,244.20 PA EPC RATING D - 57 DEPOSIT REQUIRED £1,875 = 5 WEEKS RENT