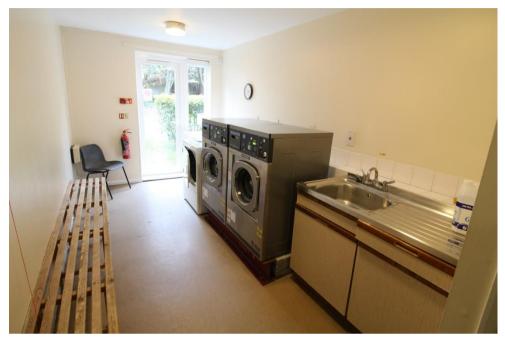

This first floor one bedroom apartment is in good decorative condition with modern fitted kitchen, good size lounge with balcony and gas central heating. The bathroom has been updated with tiled shower cubicle and is offered for sale CHAIN FREE. Hyde Court is an established retirement development with a minimum age limit of 55 years situated in pleasant grounds off Friern Barnet Lane, well placed for local bus routes and access to Whetstone High Street and shops. The block has a large residents lounge, laundry room and communal gardens.

## ONE BEDROOM RETIREMENT FLAT MINIMUM AGE 55 YEARS GOOD SIZE RECEPTIO ROOM WITH BALCONY MODERN FITTED FITTED KITCHEN BATHROOM WITH TILED SHOWER CUBICLE COMMUNAL LOUNGE, LAUNDRY ROOM AND GARDENS RESIDENTS PARKING CHAIN FREE