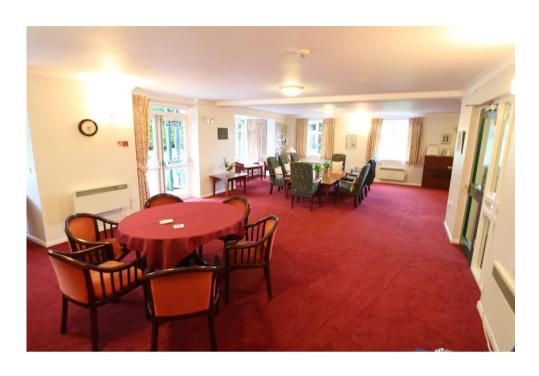

This first floor one bedroom apartment is in good decorative condition with modern fitted kitchen, good size lounge with balcony and gas central heating. The bathroom has been updated with tiled shower cubicle and is offered for sale CHAIN FREE. Hyde Court is an established retirement development with a minimum age limit of 55 years situated in pleasant grounds off Friern Barnet Lane, well placed for local bus routes and access to Whetstone High Street and shops. The block has a large residents lounge, laundry room and communal gardens.

## ONE BEDROOM RETIREMENT FLAT MINIMUM AGE 55 YEARS GOOD SIZE RECEPTIO ROOM WITH BALCONY MODERN FITTED FITTED KITCHEN BATHROOM WITH TILED SHOWER CUBICLE COMMUNAL LOUNGE, LAUNDRY ROOM AND GARDENS RESIDENTS PARKING CHAIN FREE