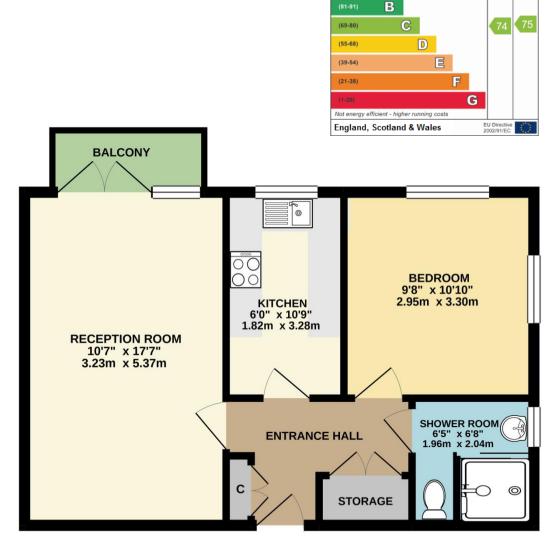

## TOTAL FLOOR AREA: 474 sq.ft. (44.0 sq.m.) approx.

Whilst every attempt has been made to ensure the accuracy of the floorplan contained lens, measurement, of doors, windows, rooms and only other tiens are agreement and not appropriately a size floor to any error, omission or mis-statement. This plan is for illustrative purposes only and should be used as such by any prospective purchaser. The spin is for illustrative purposes only and should be used as such by any prospective purchaser. The spin is for illustrative purposes only and should be used as such by any prospective purchaser. The spin is for illustrative purposes contained by a spin of the spin in the