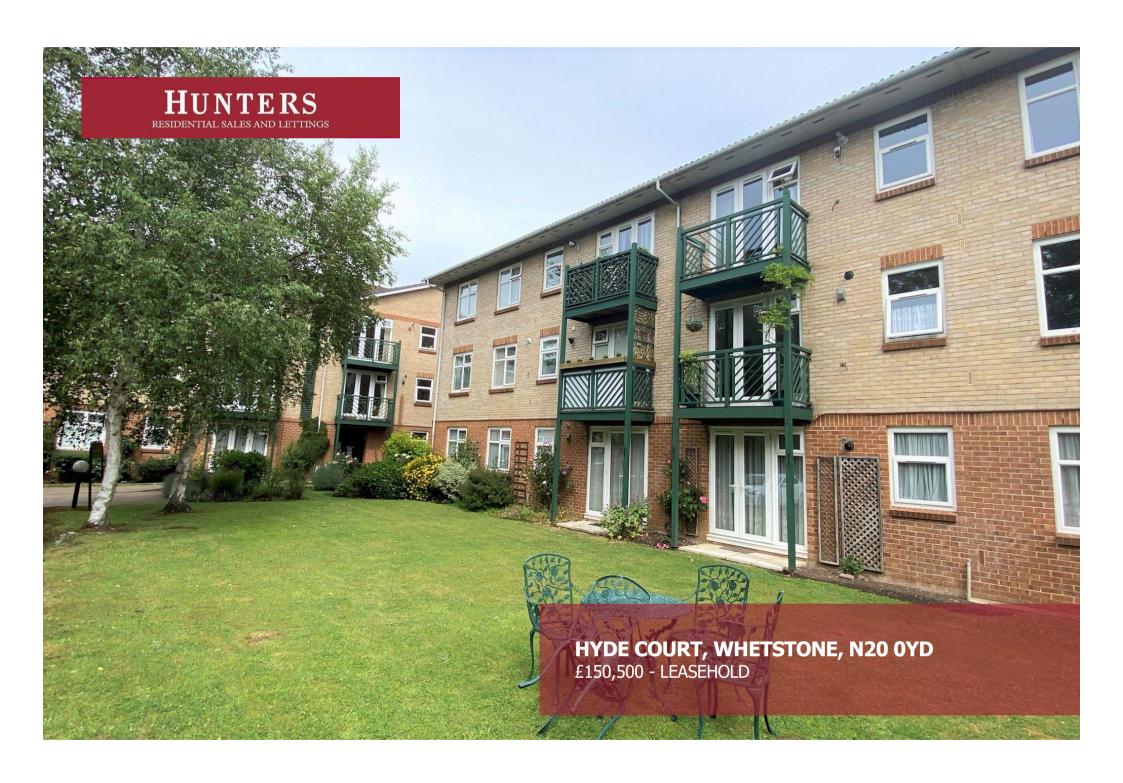

This first floor one bedroom apartment is in good decorative condition with modern fitted kitchen, good size lounge with balcony and gas central heating. The bathroom has been updated with tiled shower cubicle and is offered for sale CHAIN FREE. Hyde Court is an established retirement development with a minimum age limit of 55 years situated in pleasant grounds off Friern Barnet Lane, well placed for local bus routes and access to Whetstone High Street and shops. The block has a large residents lounge, laundry room and communal gardens.

## ONE BEDROOM RETIREMENT FLAT MINIMUM AGE 55 YEARS GOOD SIZE RECEPTIO ROOM WITH BALCONY MODERN FITTED FITTED KITCHEN BATHROOM WITH TILED SHOWER CUBICLE COMMUNAL LOUNGE, LAUNDRY ROOM AND GARDENS RESIDENTS PARKING CHAIN FREE