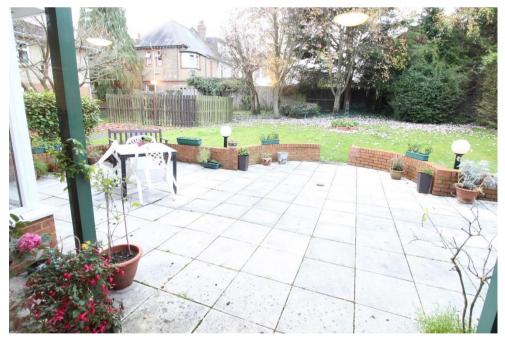

This first floor one bedroom apartment is in good decorative condition with modern fitted kitchen, good size lounge with balcony and gas central heating. The bathroom has been updated with tiled shower cubicle and is offered for sale CHAIN FREE. Hyde Court is an established retirement development with a minimum age limit of 55 years situated in pleasant grounds off Friern Barnet Lane, well placed for local bus routes and access to Whetstone High Street and shops. The block has a large residents lounge, laundry room and communal gardens.

## ONE BEDROOM RETIREMENT FLAT MINIMUM AGE 55 YEARS GOOD SIZE RECEPTIO ROOM WITH BALCONY MODERN FITTED FITTED KITCHEN BATHROOM WITH TILED SHOWER CUBICLE COMMUNAL LOUNGE, LAUNDRY ROOM AND GARDENS RESIDENTS PARKING CHAIN FREE