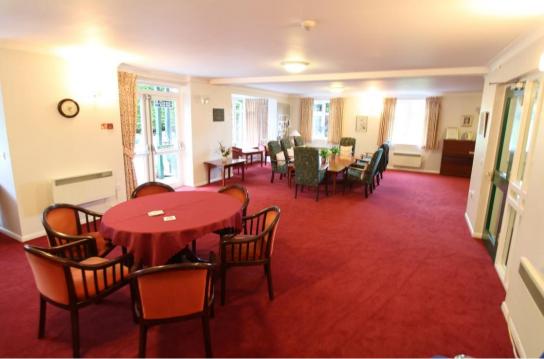

This first floor one bedroom apartment is in good decorative condition with modern fitted kitchen, good size lounge with balcony and gas central heating. The bathroom has been updated with tiled shower cubicle and is offered for sale CHAIN FREE. Hyde Court is an established retirement development with a minimum age limit of 55 years situated in pleasant grounds off Friern Barnet Lane, well placed for local bus routes and access to Whetstone High Street and shops. The block has a large residents lounge, laundry room and communal gardens.

## ONE BEDROOM RETIREMENT FLAT MINIMUM AGE 55 YEARS GOOD SIZE RECEPTIO ROOM WITH BALCONY MODERN FITTED FITTED KITCHEN BATHROOM WITH TILED SHOWER CUBICLE COMMUNAL LOUNGE, LAUNDRY ROOM AND GARDENS RESIDENTS PARKING CHAIN FREE