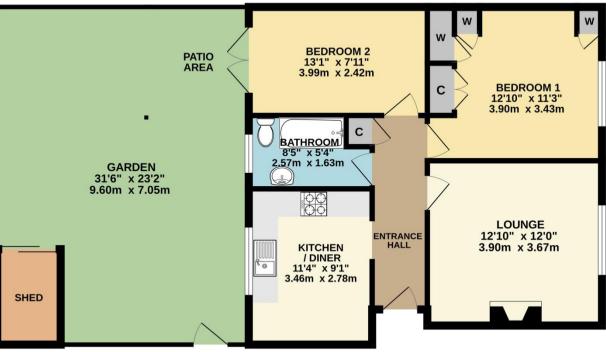

## GROUND FLOOR 611 sq.ft. (56.8 sq.m.) approx.

TOTAL FLOOR AREA : 611 sq.ft. (56.8 sq.m.) approx.

Whilst every attempt has been made to ensure the accuracy of the foorplan contained here, measurements of doors, whown, norms and any other terms are approximate and no responsibility is taken for any error, omission or mis-statement. This plan is for illustrative purposes only and should be used as such by any prospective purchaser. The services, systems and appliances shown have not been tested and no guarantee as to their operability or efficiency can be given. Made with Metropix @2023