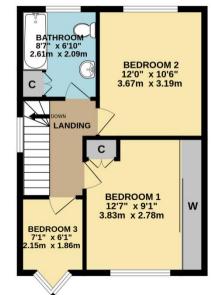

99 Russell Lane Whetstone N20 0BA 020 8368 7138 www.hunters-whetstone.co.uk

1ST FLOOR 435 sq.ft. (40.4 sq.m.) approx.

## TOTAL FLOOR AREA : 959 sq.ft. (89.1 sq.m.) approx.

Whilst every attempt has been made to ensure the accuracy of the floorplan contained here, measurements of doors, whomes and any other liens are approximate and no responsibility is taken for any error, omission or mis-statement. This plan is for illustrative purposes only and should be used as such by any prospective purchaser. The services, systems and appliances shown have not been tested and no guarantee as to their operability or efficiency can be given. Made with Metropix '2023'