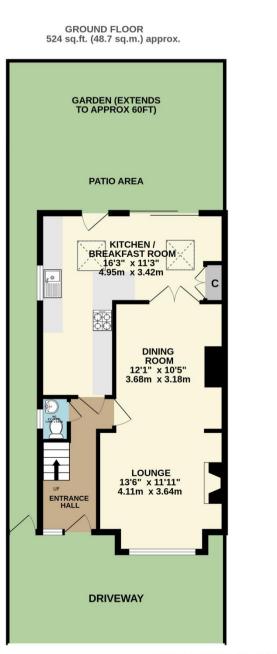

99 Russell Lane Whetstone N20 0BA 020 8368 7138 www.hunters-whetstone.co.uk

1ST FLOOR 435 sq.ft. (40.4 sq.m.) approx.

## TOTAL FLOOR AREA : 959 sq.ft. (89.1 sq.m.) approx.

Whilst every attempt has been made to ensure the accuracy of the floorplan contained here, measurements of doors, whomes and any other liens are approximate and no responsibility is taken for any error, omission or mis-statement. This plan is for illustrative purposes only and should be used as such by any prospective purchaser. The services, systems and appliances shown have not been tested and no guarantee as to their operability or efficiency can be given. Made with Metropix '2023'