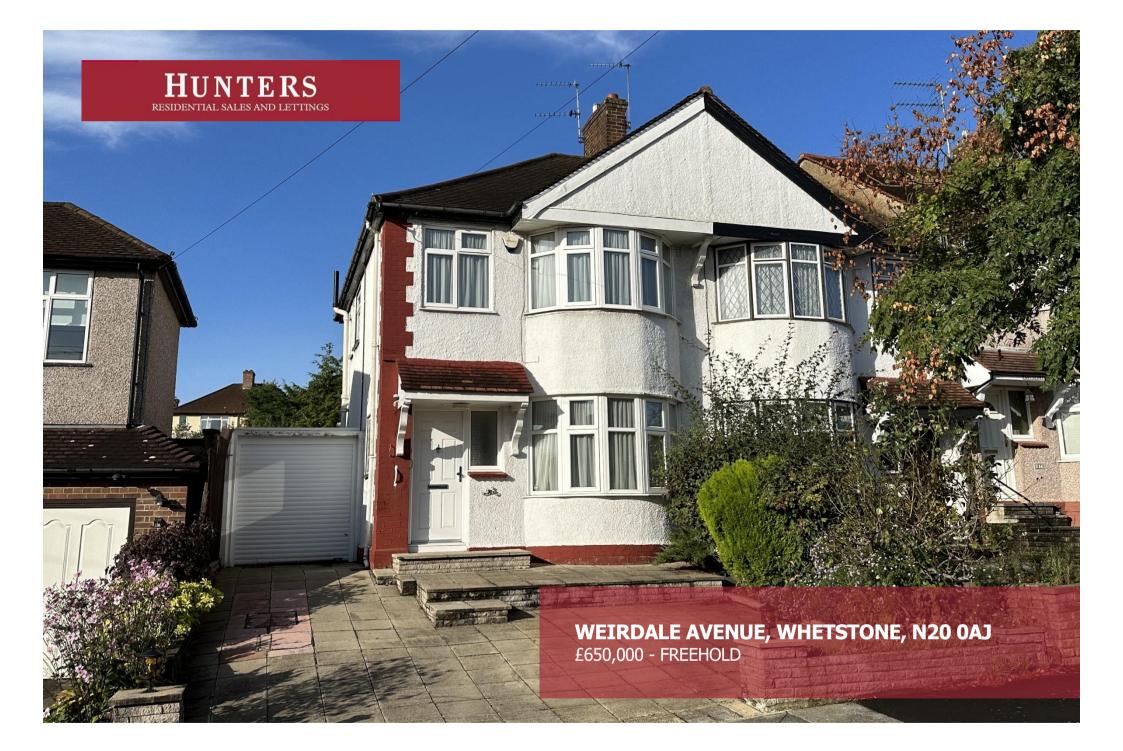

This attractive bay fronted 1930's property has great extension potential and is ideally suited to families looking to modernise to their own taste and style. With a generous rear garden and space to the side a wrap around extension is certainly possible subject to the usual planning consents, growing families could also look to add a master bedroom and en-suite in the loft.

The property is chain free and also benefits from off street parking for 2 to 3 cars and is well placed for local schools, shops and transport. Viewing is highly recommended.

CHAIN FREE SEMI DETACHED HOUSE THREE BEDROOMS THROUGH LOUNGE KITCHEN WITH POTENTIAL TO EXTEND TO SIDE AND REAR OFF STREET PARKING FOR 2-3 CARS 90FT WEST FACING REAR GARDEN WITH SUNNY ASPECT WELL PLACED FOR LOCAL SCHOOLS AND TRANSPORT LINKS EPC BAND D - 58 COUNCIL TAX BAND E - £2,244.20