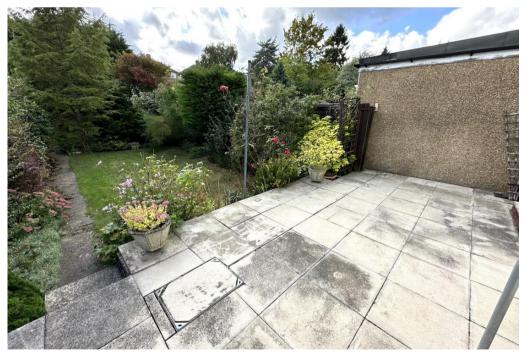

This attractive bay fronted 1930's property has great extension potential and is ideally suited to families looking to modernise to their own taste and style. With a generous rear garden and space to the side a wrap around extension is certainly possible subject to the usual planning consents, growing families could also look to add a master bedroom and en-suite in the loft.