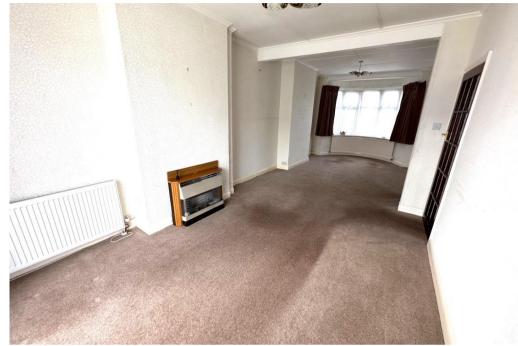

This attractive bay fronted 1930's property has great extension potential and is ideally suited to families looking to modernise to their own taste and style. With a generous rear garden and space to the side a wrap around extension is certainly possible subject to the usual planning consents, growing families could also look to add a master bedroom and en-suite in the loft.

The property is chain free and also benefits from off street parking for 2 to 3 cars and is well placed for local schools, shops and transport. Viewing is highly recommended.

CHAIN FREE SEMI DETACHED HOUSE THREE BEDROOMS THROUGH LOUNGE KITCHEN WITH POTENTIAL TO EXTEND TO SIDE AND REAR OFF STREET PARKING FOR 2-3 CARS 90FT WEST FACING REAR GARDEN WITH SUNNY ASPECT WELL PLACED FOR LOCAL SCHOOLS AND TRANSPORT LINKS EPC BAND D - 58 COUNCIL TAX BAND E - £2,244.20