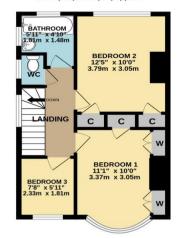

99 Russell Lane Whetstone N20 0BA 020 8368 7138 www.hunters-whetstone.co.uk

GROUND FLOOR 421 sq.ft. (39.1 sq.m.) approx.

1ST FLOOR 421 sg.ft. (39.1 sg.m.) approx.

TOTAL FLOOR AREA: 842 sq.ft. (78.2 sq.m) approx. Whilst every strength sho been made to ensure the accuracy of the floorphar contained here, measurements of doors, windows, tooms and any other tems are approximate and no responsibility is taken for any error, omission or miss statement. This plan is for illustrative purposes only and should be used as such by any prospective purchase. The services, systems and applications also have not been tested and no guarantee as the services. Systems with Metropic x 62023