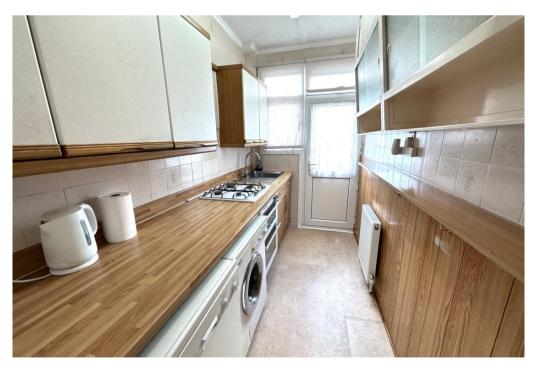

This attractive bay fronted 1930's property has great extension potential and is ideally suited to families looking to modernise to their own taste and style. With a generous rear garden and space to the side a wrap around extension is certainly possible subject to the usual planning consents, growing families could also look to add a master bedroom and en-suite in the loft.

The property is chain free and also benefits from off street parking for 2 to 3 cars and is well placed for local schools, shops and transport. Viewing is highly recommended.

CHAIN FREE SEMI DETACHED HOUSE THREE BEDROOMS THROUGH LOUNGE KITCHEN WITH POTENTIAL TO EXTEND TO SIDE AND REAR OFF STREET PARKING FOR 2-3 CARS 90FT WEST FACING REAR GARDEN WITH SUNNY ASPECT WELL PLACED FOR LOCAL SCHOOLS AND TRANSPORT LINKS EPC BAND D - 58 COUNCIL TAX BAND E - £2,244.20