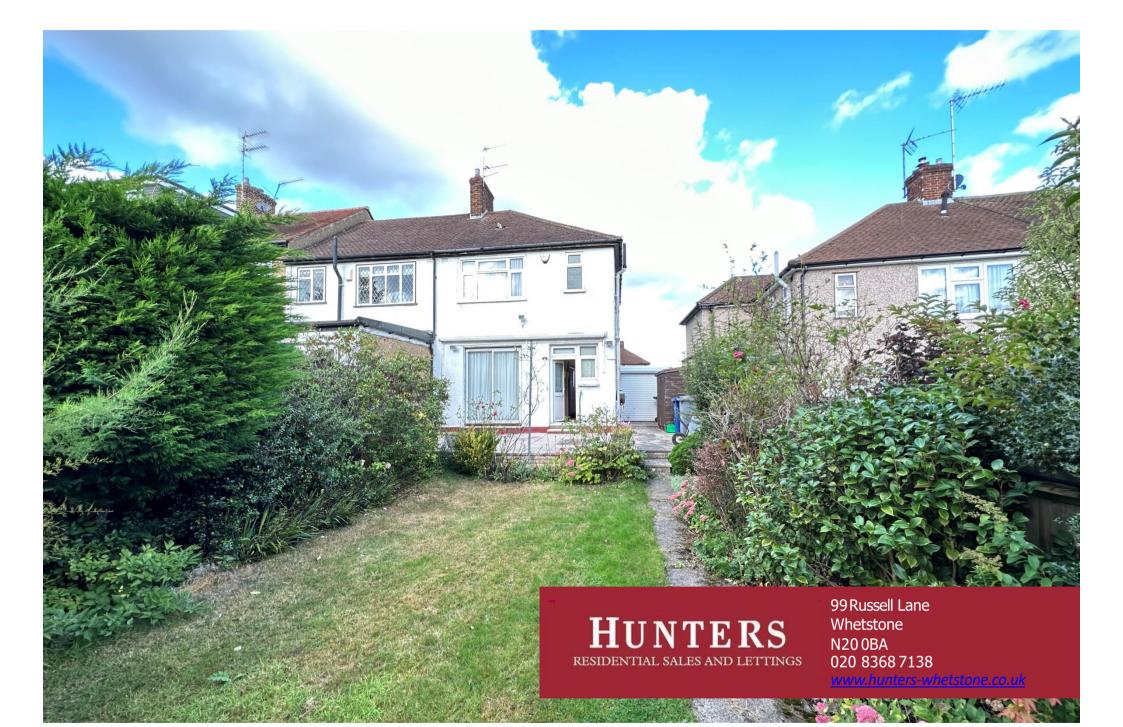

This attractive bay fronted 1930's property has great extension potential and is ideally suited to families looking to modernise to their own taste and style. With a generous rear garden and space to the side a wrap around extension is certainly possible subject to the usual planning consents, growing families could also look to add a master bedroom and en-suite in the loft.

The property is chain free and also benefits from off street parking for 2 to 3 cars and is well placed for local schools, shops and transport. Viewing is highly recommended.

CHAIN FREE SEMI DETACHED HOUSE THREE BEDROOMS THROUGH LOUNGE KITCHEN WITH POTENTIAL TO EXTEND TO SIDE AND REAR OFF STREET PARKING FOR 2-3 CARS 90FT WEST FACING REAR GARDEN WITH SUNNY ASPECT WELL PLACED FOR LOCAL SCHOOLS AND TRANSPORT LINKS EPC BAND D - 58 COUNCIL TAX BAND E - £2,244.20