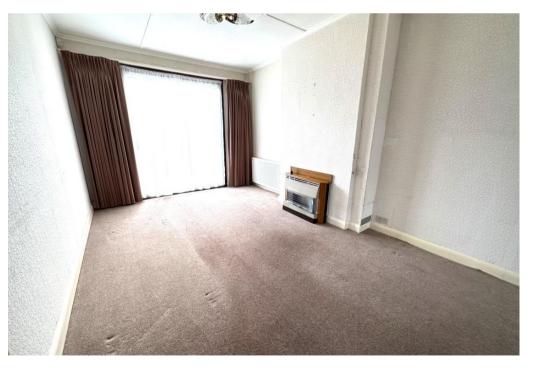

This attractive bay fronted 1930's property has great extension potential and is ideally suited to families looking to modernise to their own taste and style. With a generous rear garden and space to the side a wrap around extension is certainly possible subject to the usual planning consents, growing families could also look to add a master bedroom and en-suite in the loft.

The property is chain free and also benefits from off street parking for 2 to 3 cars and is well placed for local schools, shops and transport. Viewing is highly recommended.

CHAIN FREE SEMI DETACHED HOUSE THREE BEDROOMS THROUGH LOUNGE KITCHEN WITH POTENTIAL TO EXTEND TO SIDE AND REAR OFF STREET PARKING FOR 2-3 CARS 90FT WEST FACING REAR GARDEN WITH SUNNY ASPECT WELL PLACED FOR LOCAL SCHOOLS AND TRANSPORT LINKS EPC BAND D - 58 COUNCIL TAX BAND E - £2,244.20