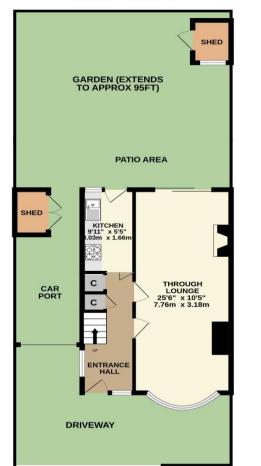

99 Russell Lane Whetstone N20 0BA 020 8368 7138 www.hunters-whetstone.co.uk

GROUND FLOOR 421 sq.ft. (39.1 sq.m.) approx.

1ST FLOOR 421 sg.ft. (39.1 sg.m.) approx.

TOTAL FLOOR AREA: 842 sq.ft. (78.2 sq.m) approx. Whilst every strength sho been made to ensure the accuracy of the floorphar contained here, measurements of doors, windows, tooms and any other tems are approximate and no responsibility is taken for any error, omission or miss statement. This plan is for illustrative purposes only and should be used as such by any prospective purchase. The services, systems and applications also have not been tested and no guarantee as the services. Systems with Metropic x 62023