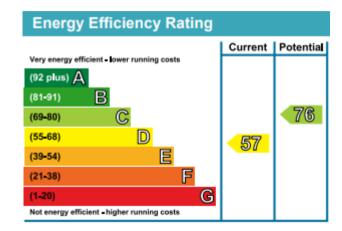

AVAILABLE FROM 12<sup>TH</sup> JUNE
ONE BEDROOM FLAT
LARGE LOUNGE \* AMPLE STORAGE THROUGHOUT
FITTED KITCHEN \* BATHROOM/W.C.
DOUBLE GLAZING \* GAS CENTRAL HEATING
RESIDENTS PARKING
COUNCIL TAX BAND C - £1,632.14 2023-2024
FPC - D