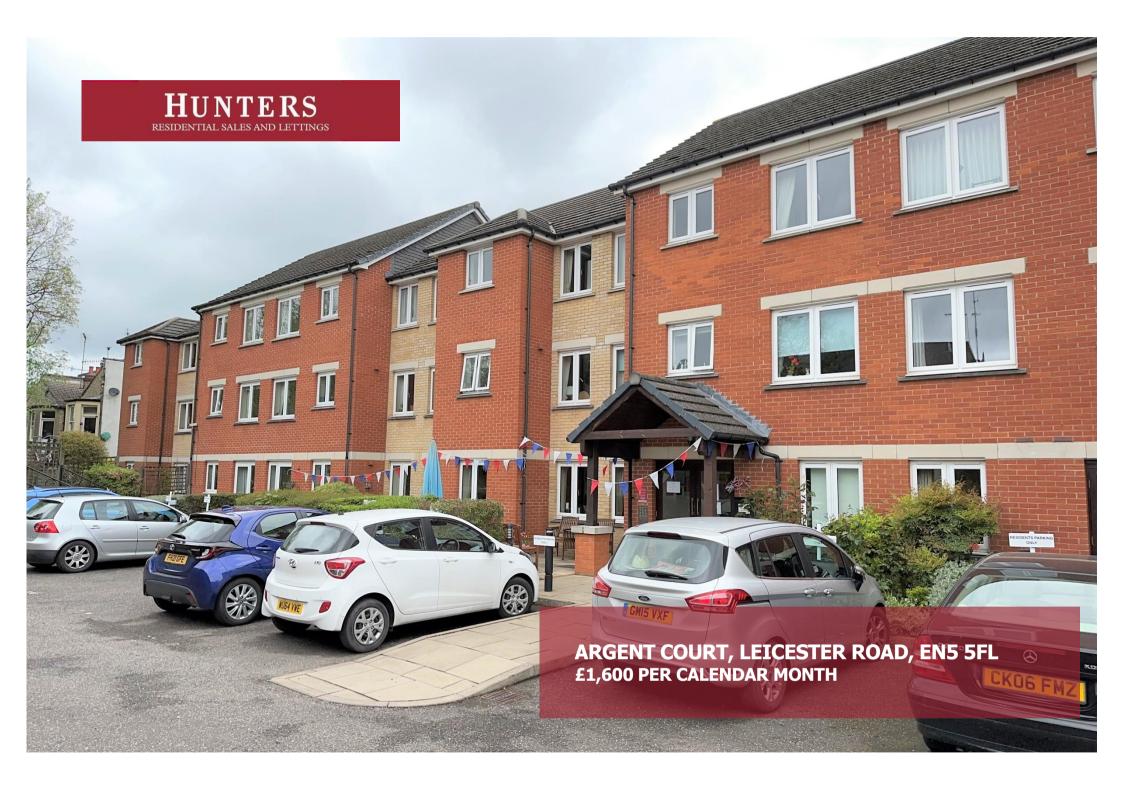

## \*\*\*PLEASE NOTE THAT THERE IS A MINIMUM AGE RESTRICTION OF 60 VFARS\*\*\*

This bright and spacious two bedroom retirement apartment was the show flat for Argent Court when the development was built by McCarthy & Stone in 2007.

AVAILABLE IMMEDIATELY
GROUND FLOOR RETIREMENT APARTMENT
TWO DOUIBLE BEDROOMS
GOOD SIZE LOUNGE
MODERN FITTED KITCHEN
DOUBLE GLAZING
BATHROOM WITH SHOWER CUBILE AND BATH
COMMUNAL LOUNGE AND LAUNDRY ROOM
COUNCIL TAX BAND E - £2,244.20
EPC BAND C - 80