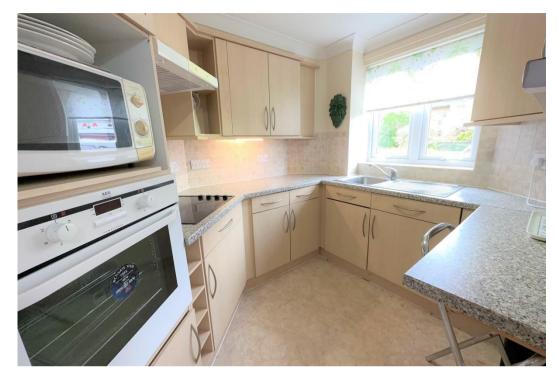

Conveniently situated on the ground floor within easy reach of the communal lounge and laundry room this delightful flat benefits from a generous reception room with modern fitted kitchen. There is plenty of storage within the apartment with two large cupboards and fitted wardrobes to the master bedroom. The spacious bathroom is very well designed with a fully tiled shower cubicle and separate bath. This is a great opportunity to rent the best flat in the block so call now to book a viewing.

AVAILABLE IMMEDIATELY
GROUND FLOOR RETIREMENT APARTMENT
TWO DOUIBLE BEDROOMS
GOOD SIZE LOUNGE
MODERN FITTED KITCHEN
DOUBLE GLAZING
BATHROOM WITH SHOWER CUBILE AND BATH
COMMUNAL LOUNGE AND LAUNDRY ROOM
COUNCIL TAX BAND E - £2,244.20
EPC BAND C - 80