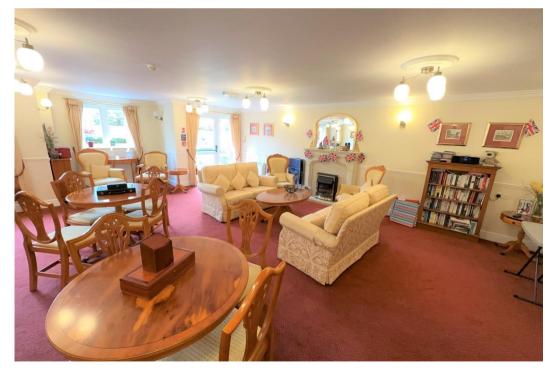

Conveniently situated on the ground floor within easy reach of the communal lounge and laundry room this delightful flat benefits from a generous reception room with modern fitted kitchen. There is plenty of storage within the apartment with two large cupboards and fitted wardrobes to the master bedroom. The spacious bathroom is very well designed with a fully tiled shower cubicle and separate bath. This is a great opportunity to rent the best flat in the block so call now to book a viewing.

AVAILABLE IMMEDIATELY
GROUND FLOOR RETIREMENT APARTMENT
TWO DOUIBLE BEDROOMS
GOOD SIZE LOUNGE
MODERN FITTED KITCHEN
DOUBLE GLAZING
BATHROOM WITH SHOWER CUBILE AND BATH
COMMUNAL LOUNGE AND LAUNDRY ROOM
COUNCIL TAX BAND E - £2,244.20
EPC BAND C - 80