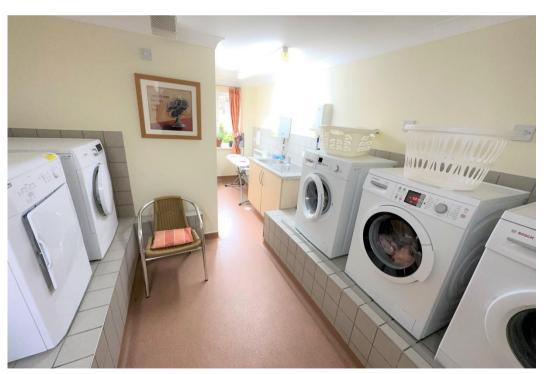

Conveniently situated on the ground floor within easy reach of the communal lounge and laundry room this delightful flat benefits from a generous reception room with modern fitted kitchen. There is plenty of storage within the apartment with two large cupboards and fitted wardrobes to the master bedroom. The spacious bathroom is very well designed with a fully tiled shower cubicle and separate bath. This is a great opportunity to rent the best flat in the block so call now to book a viewing.

AVAILABLE IMMEDIATELY
GROUND FLOOR RETIREMENT APARTMENT
TWO DOUIBLE BEDROOMS
GOOD SIZE LOUNGE
MODERN FITTED KITCHEN
DOUBLE GLAZING
BATHROOM WITH SHOWER CUBILE AND BATH
COMMUNAL LOUNGE AND LAUNDRY ROOM
COUNCIL TAX BAND E - £2,244.20
EPC BAND C - 80