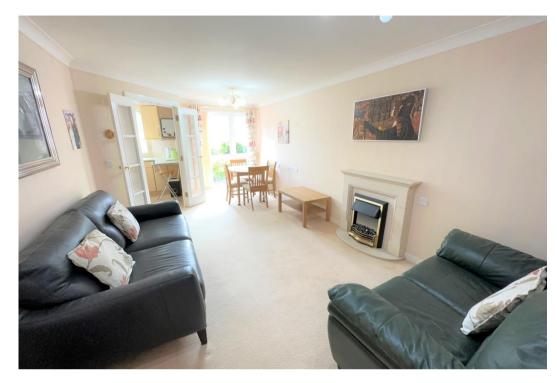

Conveniently situated on the ground floor within easy reach of the communal lounge and laundry room this delightful flat benefits from a generous reception room with modern fitted kitchen. There is plenty of storage within the apartment with two large cupboards and fitted wardrobes to the master bedroom. The spacious bathroom is very well designed with a fully tiled shower cubicle and separate bath. This is a great opportunity to rent the best flat in the block so call now to book a viewing.

AVAILABLE IMMEDIATELY
GROUND FLOOR RETIREMENT APARTMENT
TWO DOUIBLE BEDROOMS
GOOD SIZE LOUNGE
MODERN FITTED KITCHEN
DOUBLE GLAZING
BATHROOM WITH SHOWER CUBILE AND BATH
COMMUNAL LOUNGE AND LAUNDRY ROOM
COUNCIL TAX BAND E - £2,244.20
EPC BAND C - 80