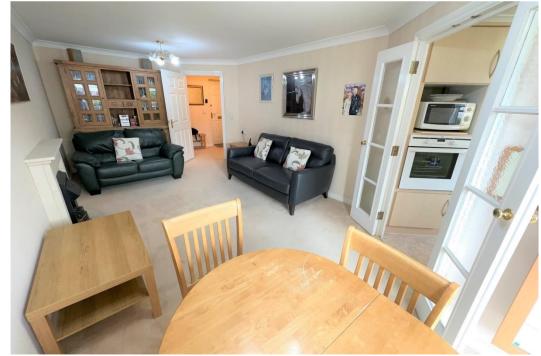

Conveniently situated on the ground floor within easy reach of the communal lounge and laundry room this delightful flat benefits from a generous reception room with modern fitted kitchen. There is plenty of storage within the apartment with two large cupboards and fitted wardrobes to the master bedroom. The spacious bathroom is very well designed with a fully tiled shower cubicle and separate bath. This is a great opportunity to rent the best flat in the block so call now to book a viewing.

AVAILABLE IMMEDIATELY
GROUND FLOOR RETIREMENT APARTMENT
TWO DOUIBLE BEDROOMS
GOOD SIZE LOUNGE
MODERN FITTED KITCHEN
DOUBLE GLAZING
BATHROOM WITH SHOWER CUBILE AND BATH
COMMUNAL LOUNGE AND LAUNDRY ROOM
COUNCIL TAX BAND E - £2,244.20
EPC BAND C - 80