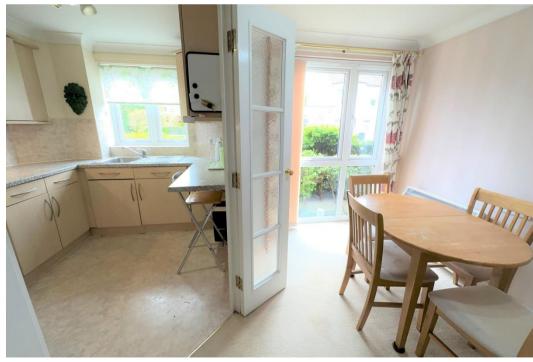

Conveniently situated on the ground floor within easy reach of the communal lounge and laundry room this delightful flat benefits from a generous reception room with modern fitted kitchen. There is plenty of storage within the apartment with two large cupboards and fitted wardrobes to the master bedroom. The spacious bathroom is very well designed with a fully tiled shower cubicle and separate bath. This is a great opportunity to rent the best flat in the block so call now to book a viewing.

AVAILABLE IMMEDIATELY
GROUND FLOOR RETIREMENT APARTMENT
TWO DOUIBLE BEDROOMS
GOOD SIZE LOUNGE
MODERN FITTED KITCHEN
DOUBLE GLAZING
BATHROOM WITH SHOWER CUBILE AND BATH
COMMUNAL LOUNGE AND LAUNDRY ROOM
COUNCIL TAX BAND E - £2,244.20
EPC BAND C - 80