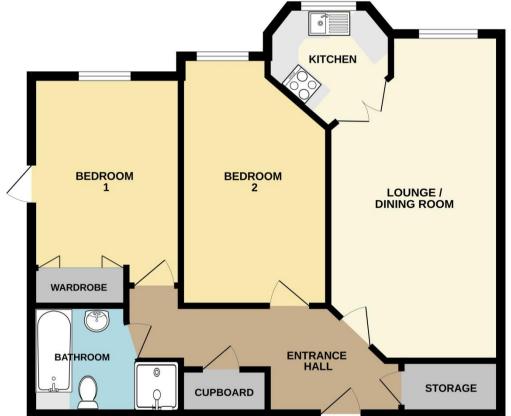

## HUNTERS RESIDENTIAL SALES AND LETTINGS

99 Russell Lane Whetstone N20 0BA 020 8368 7138

764 sq.ft. (71.0 sq.m.) approx.

TOTAL FLOOR AREA: 764 sq.ft. (71.0 sq.m.) approx

Whits very attempt has been made to sense the accuracy of the flooriest contained here, measurement of drost, withouts, command any other terms are approximate and on responsibility is laster for any error, omission or mis-statement. This plan is for illustrative purposes only and should be used as such by any prospective purchaser. The services, systems and appliances shown have not been tested and no guarantee as to their operability or efficiency can be given.

As to their operability or efficiency can be given.