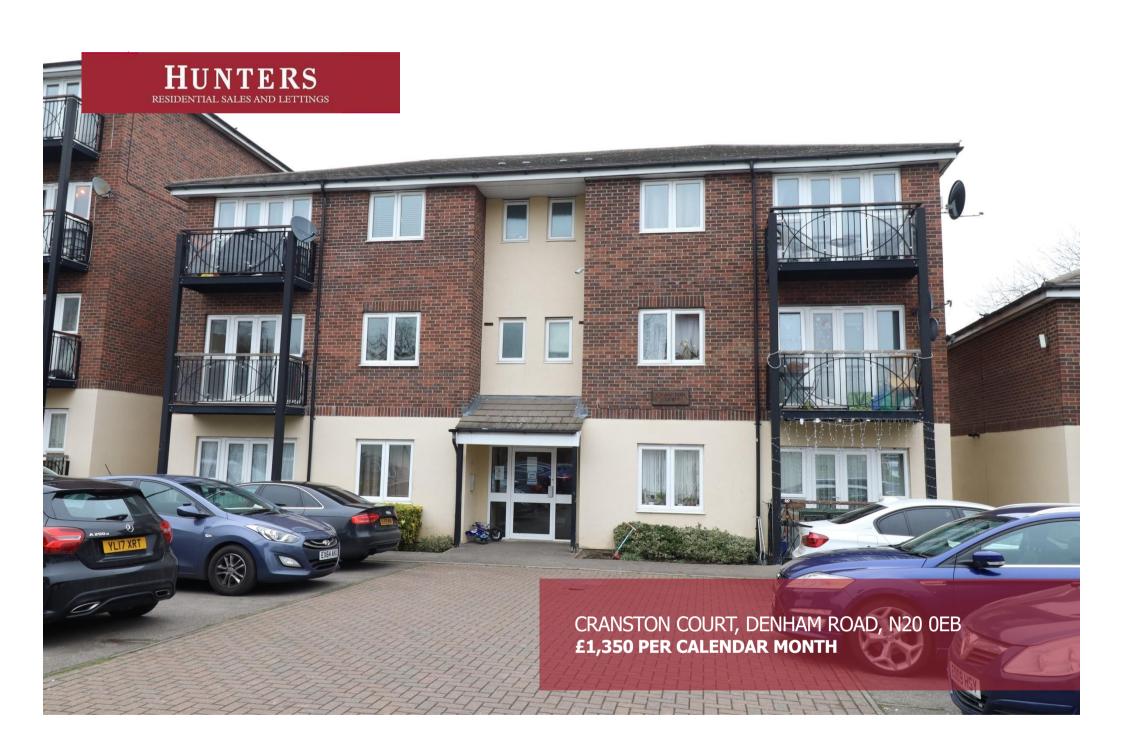

## \*AVATLABLE TMMEDIATELY\*

This purpose built, two bedroom first floor flat, is available to let LINFURNISHED.

Situated within a gated development the property is located in a low rise block, equidistant of Totteridge & Whetstone and Arnos Grove Tube Stations, and with local shops including Tesco Express within a short walk.

TWO BEDROOMS \* EN SUITE TO MASTER BEDROOM MODERN BATHROOM/W.C. LIVING ROOM \* MODERN FITTED KITCHEN GAS CENTRAL HEATING \* DOUBLE GLAZING RESIDENTS PARKING (NOT ALLOCATED) SECURE GATED DEVELOPMENT

MONEY LAUNDERING REGULATIONS 2007: Prospective tenants will be asked to produce identification documentation at a later stage and we would ask for your co-operation in order that there will be no delay in agreeing the let