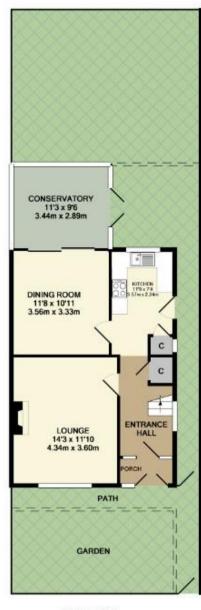

## HUNTERS RESIDENTIAL SALES AND LETTINGS

99 Russell Lane Whetstone N20 0BA 020 8368 7138

020 8368 7138 www.hunters-whetstone.co.uk

CROUND FLOOR APPROX. FLOOR AREA 795 SQ.FT (73.9 SQ.M.)