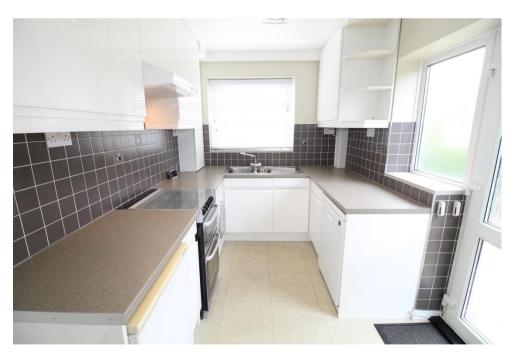

FOUR BEDROOMS \* TWO BATHROOMS
SPACIOUS LIVING AREA \* FITTED KITCHEN
CONSERVATORY SPACE WITH INTERNAL
BLINDS
GAS CENTRAL HEATING \* DOUBLE GLAZING
SOUTH FACING REAR GARDEN
FANTASTIC VIEWS FROM THE LOFT ROOM