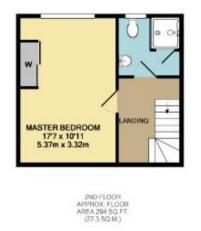

FOUR BEDROOMS \* TWO BATHROOMS
SPACIOUS LIVING AREA \* FITTED KITCHEN
CONSERVATORY SPACE WITH INTERNAL
BLINDS
GAS CENTRAL HEATING \* DOUBLE GLAZING
SOUTH FACING REAR GARDEN
FANTASTIC VIEWS FROM THE LOFT ROOM

## TOTAL APPROX. FLOOR AREA 1555 SQ.FT. (144.4 SQ.M.)

What every attempt has been made to ensure the accuracy of the foce plan contained here, measurements of doors, and doors, notes and any other items we approximate and to responsibly to alken fire any entry, originism, or me, attempted. This plan is for illustrative purposes only and should be used as such by any prospective purphases. This services, systems and applicance shown have not been bested and no quarantee as to this operation, or of efficiency can be given.