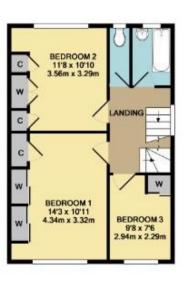

## TOTAL APPROX. FLOOR AREA 1555 SQ.FT. (144.4 SQ.M.)

What every attempt has been made to ensure the accuracy of the foce plan contained here, measurements of doors, and doors, notes and any other items we approximate and to responsibly to alken fire any entry, originism, or me, attempted. This plan is for illustrative purposes only and should be used as such by any prospective purphases. This services, systems and applicance shown have not been bested and no quarantee as to this operation, or of efficiency can be given.