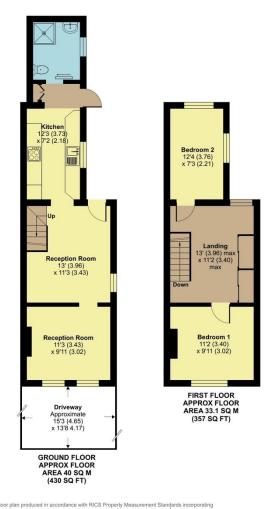

## Lancaster Road, Barnet, EN4

A two bedroom semi detached cottage with rear patio garden and front off street parking well placed for local schools shops and transport facilities.

Accommodation comprises two reception rooms, fitted kitchen to rear, ground floor shower room and spacious first floor landing giving access to front and rear bedrooms.

- SEMI DETACHED COTTAGE
- TWO BEDROOMS
- TWO RECEPTION ROOMS
- **KITCHEN**
- **GROUND FLOOR SHOWER ROOM**
- **REAR GARDEN**
- FRONT OFF STREET PARKING
- CHAIN FREE
- COUNCIL TAX BAND D

## Lancaster Road, Barnet, EN4

Approximate Area = 787 sq ft / 73.1 sq m For identification only - Not to scale

International Property Measurement Standards (IPMS2 Residential). @ntchecom 2023 roduced for Hunters Property Group, REF: 1044069