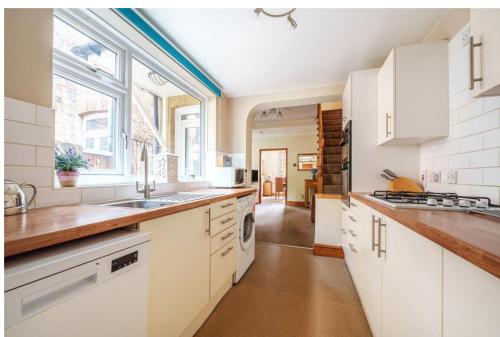

## Lancaster Road, Barnet, EN4

A two bedroom semi detached cottage with rear patio garden and front off street parking well placed for local schools shops and transport facilities.

Accommodation comprises two reception rooms, fitted kitchen to rear, ground floor shower room and spacious first floor landing giving access to front and rear bedrooms.

- SEMI DETACHED COTTAGE
- TWO BEDROOMS
- TWO RECEPTION ROOMS
- **KITCHEN**
- **GROUND FLOOR SHOWER ROOM**
- **REAR GARDEN**
- FRONT OFF STREET PARKING
- CHAIN FREE
- COUNCIL TAX BAND D