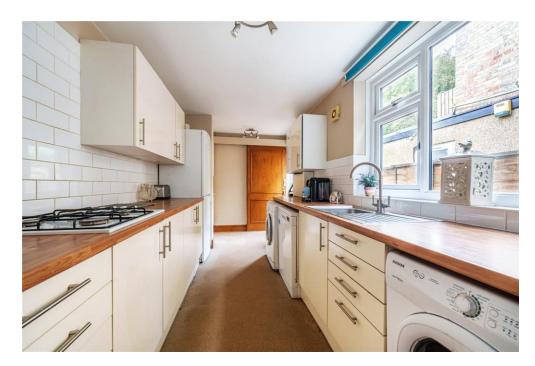

## Lancaster Road, Barnet, EN4

A two bedroom semi detached cottage with rear patio garden and front off street parking well placed for local schools shops and transport facilities.

Accommodation comprises two reception rooms, fitted kitchen to rear, ground floor shower room and spacious first floor landing giving access to front and rear bedrooms.

- SEMI DETACHED COTTAGE
- TWO BEDROOMS
- TWO RECEPTION ROOMS
- **KITCHEN**
- **GROUND FLOOR SHOWER ROOM**
- **REAR GARDEN**
- FRONT OFF STREET PARKING
- CHAIN FREE
- COUNCIL TAX BAND D