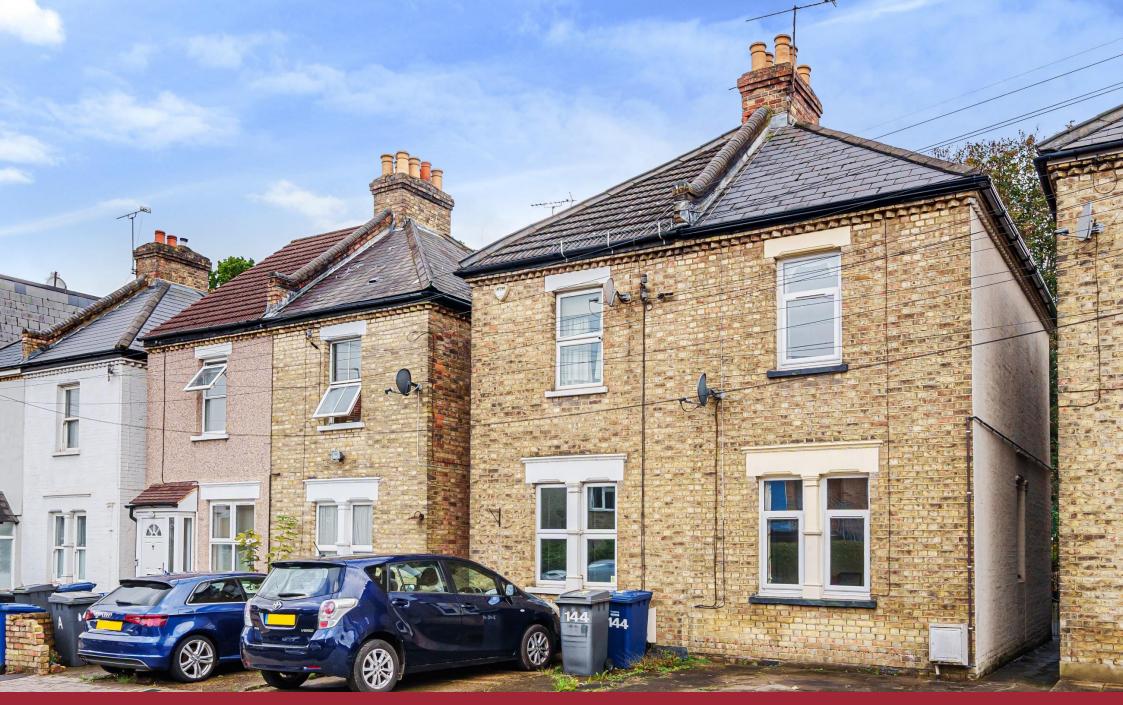

**Lancaster Road, Barnet, EN4** 

Asking Price: £425,000

Freehold

## Lancaster Road, Barnet, EN4

A two bedroom semi detached cottage with rear patio garden and front off street parking well placed for local schools shops and transport facilities.

Accommodation comprises two reception rooms, fitted kitchen to rear, ground floor shower room and spacious first floor landing giving access to front and rear bedrooms.

The chain free property is well placed for New Barnet and Oakleigh Park mainline stations for trains to London's Moorgate and Kings cross stations. Local schools nearby include, Danegrove primary, 'Ofsted's' outstanding St Mary's CofE Primary School and East Barnet Secondary, and being within moments from East Barnet village shops.