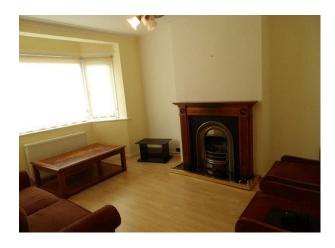

**ENTRANCE HALL** - fitted cupboard, entryphone.

<u>LOUNGE</u> - 14' 3" x 11' 6" (4.34m x 3.51m), double glazed window to front, laminate floor, fireplace, radiator.

<u>KITCHEN</u> - 10' x 4' 3" (3.05m x 1.3m), double glazed window to rear, range of wall and base units, stainless steel sink and drainer, washing machine, cooker, fridge.