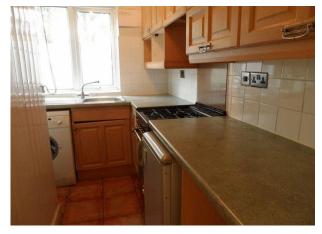

**ENTRANCE HALL** - fitted cupboard, entryphone.

<u>LOUNGE</u> - 14' 3" x 11' 6" (4.34m x 3.51m), double glazed window to front, laminate floor, fireplace, radiator.

<u>KITCHEN</u> - 10' x 4' 3" (3.05m x 1.3m), double glazed window to rear, range of wall and base units, stainless steel sink and drainer, washing machine, cooker, fridge.