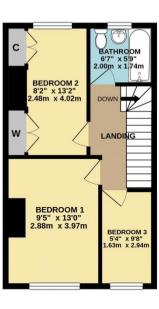

99 Russell Lane Whetstone N20 0BA 020 8368 7138

www.hunters-whetstone.co.uk

GROUND FLOOR 390 sq.ft. (36.2 sq.m.) approx.

1ST FLOOR 373 sq.ft. (34.7 sq.m.) approx.

TOTAL FLOOR AREA: 763 sq.ft. (70.9 sq.m.) approx.

Whist every attempt has been made to ensure the accuracy of the floorplan cortained here, measurements of doors, windows, rooms and any other items are approximate and no responsibility is taken for any error, omission or mis-statement. This plan is for illustrative purposes only and should be used as such by any prospective purchaser. The services, systems and appliances shown have not been tested and no guarantee as to their operability or efficiency can be given. Made with Metropix @2021.