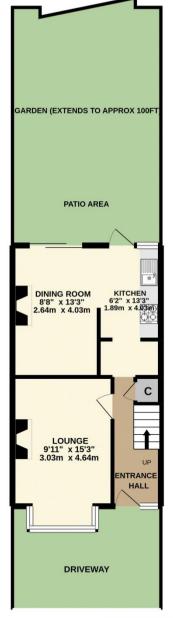

99 Russell Lane Whetstone N20 0BA 020 8368 7138

www.hunters-whetstone.co.uk

GROUND FLOOR 390 sq.ft. (36.2 sq.m.) approx.

1ST FLOOR 373 sq.ft. (34.7 sq.m.) approx.

TOTAL FLOOR AREA: 763 sq.ft. (70.9 sq.m.) approx.

Whist every attempt has been made to ensure the accuracy of the floorplan cortained here, measurements of doors, windows, rooms and any other items are approximate and no responsibility is taken for any error, omission or mis-statement. This plan is for illustrative purposes only and should be used as such by any prospective purchaser. The services, systems and appliances shown have not been tested and no guarantee as to their operability or efficiency can be given. Made with Metropix @2021.