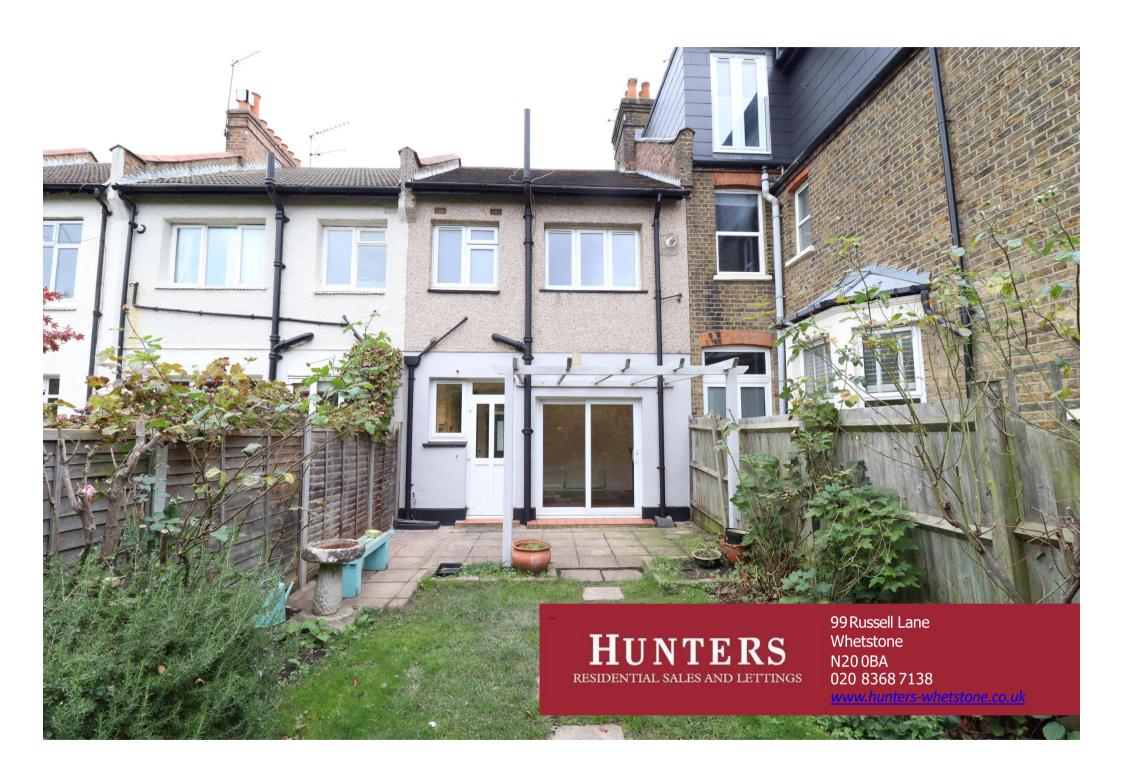

## \*\*\*AVATI ARI F TMMFDTATFI Y\*\*\*

This well presented three bedroom character cottage has recently been redecorated. The property benefits from off street parking and a generous size rear garden.

## THREE BEDROOMS \* BATHROOM/W.C. OPEN PLAN KITCHEN/DINER \* LOUNGE GAS CENTRAL HEATING \* DOUBLE GLAZING REAR GARDEN WITH PATIO \* OFF STREET PARKING RECENTLY DECORATED UNFURNISHED

MONEY LAUNDERING REGULATIONS 2007: Prospective tenants will be asked to produce identification documentation at a later stage and we would ask for your co-operation in order that there will be no delay in agreeing the let