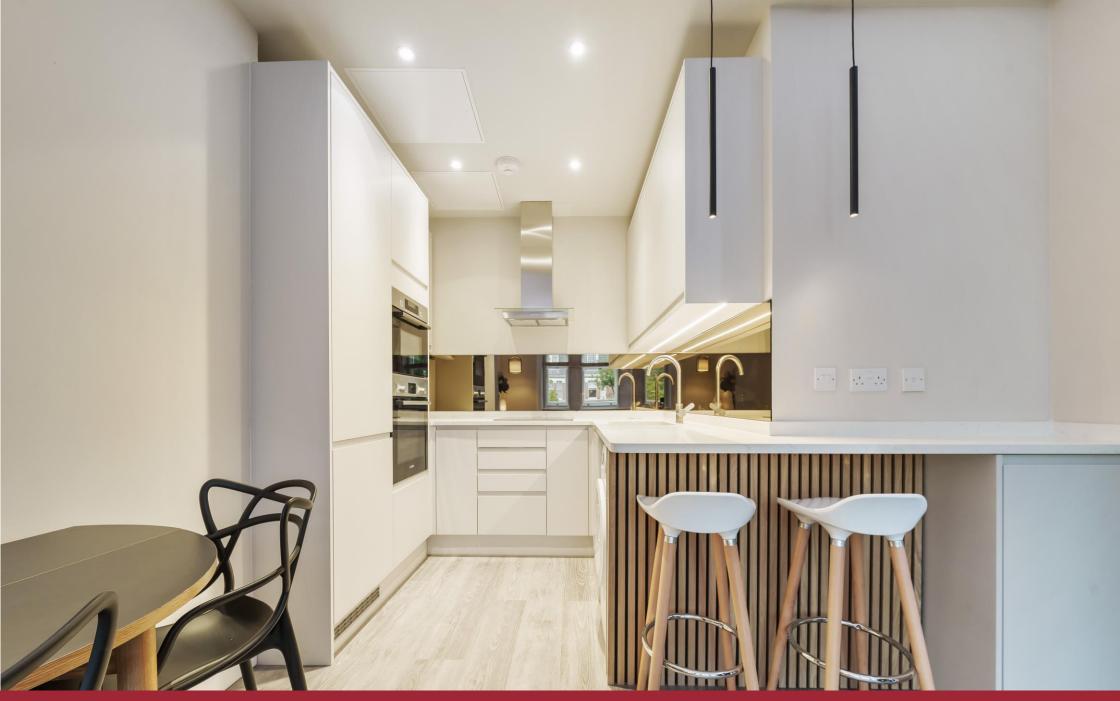

## 166 Sutherland Avenue, Maida Vale, W9 1HR

This immaculate 2nd floor flat is available immediately and has just been completely refurbished to an exceptionally high standard.

Everything is brand new including fitted kitchen, bathroom with large shower, built in wardrobe area, media wall, flooring and decoration.

Sutherland Avenue is ideally situated for boutique shops and cafes on Clifton Road, Regents Canal, Maida Value Under Ground Station & Warwick Avenue Underground Station (Bakerloo line). This beautiful apartment also comes with new washer dryer, integrated fridge freezer, integrated oven, integrated microwave oven and induction hob. The minimum tenancy term is 12 months.

- IMMACULATE ONE BEDROOM APARTMENT
- 2ND FLOOR
- WALKING DISTANCE TO MAIDA VALE UNDERGROUND STATION AND WARRICK UNDERGROUND STATION (BAKERLOO LINE)
- FITTED MODERN KITCHEN
- BATHROOM WITH LARGE SHOWER
- DOUBLE BEDROOM WITH BUILT IN WARDROBE AREA
- MEDIA WALL
- ACCESS TO COMMUNAL GARDENS
- EPC RATING C-78
- COUNCIL TAX BAND E