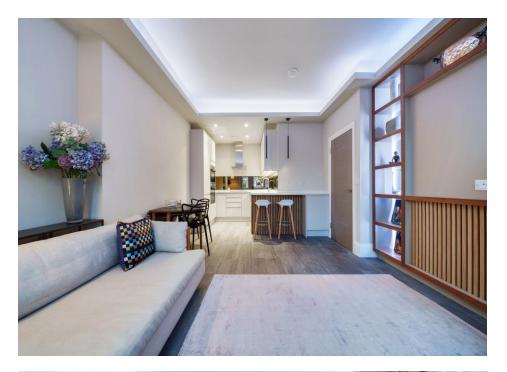

## 166 Sutherland Avenue, Maida Vale, W9 1HR

This immaculate 2nd floor flat is available immediately and has just been completely refurbished to an exceptionally high standard.

Everything is brand new including fitted kitchen, bathroom with large shower, built in wardrobe area, media wall, flooring and decoration.

- IMMACULATE ONE BEDROOM APARTMENT
- 2ND FLOOR
- WALKING DISTANCE TO MAIDA VALE UNDERGROUND STATION AND WARRICK UNDERGROUND STATION (BAKERLOO LINE)
- FITTED MODERN KITCHEN
- BATHROOM WITH LARGE SHOWER
- DOUBLE BEDROOM WITH BUILT IN WARDROBE AREA
- MEDIA WALL
- ACCESS TO COMMUNAL GARDENS
- EPC RATING C-78
- COUNCIL TAX BAND E