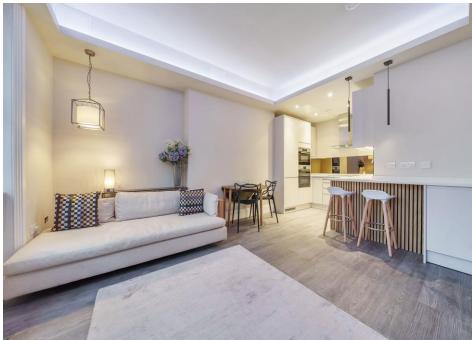

## 166 Sutherland Avenue, Maida Vale, W9 1HR

This immaculate 2nd floor flat is available immediately and has just been completely refurbished to an exceptionally high standard.

Everything is brand new including fitted kitchen, bathroom with large shower, built in wardrobe area, media wall, flooring and decoration.

- IMMACULATE ONE BEDROOM APARTMENT
- 2ND FLOOR
- WALKING DISTANCE TO MAIDA VALE UNDERGROUND STATION AND WARRICK UNDERGROUND STATION (BAKERLOO LINE)
- FITTED MODERN KITCHEN
- BATHROOM WITH LARGE SHOWER
- DOUBLE BEDROOM WITH BUILT IN WARDROBE AREA
- MEDIA WALL
- ACCESS TO COMMUNAL GARDENS
- EPC RATING C-78
- COUNCIL TAX BAND E