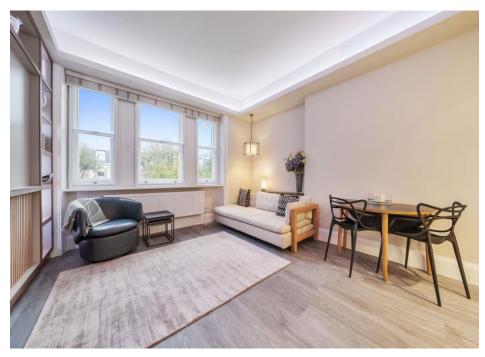

## 166 Sutherland Avenue, Maida Vale, W9 1HR

This immaculate 2nd floor flat is available immediately and has just been completely refurbished to an exceptionally high standard.

Everything is brand new including fitted kitchen, bathroom with large shower, built in wardrobe area, media wall, flooring and decoration.

- IMMACULATE ONE BEDROOM APARTMENT
- 2ND FLOOR
- WALKING DISTANCE TO MAIDA VALE UNDERGROUND STATION AND WARRICK UNDERGROUND STATION (BAKERLOO LINE)
- FITTED MODERN KITCHEN
- BATHROOM WITH LARGE SHOWER
- DOUBLE BEDROOM WITH BUILT IN WARDROBE AREA
- MEDIA WALL
- ACCESS TO COMMUNAL GARDENS
- EPC RATING C-78
- COUNCIL TAX BAND E