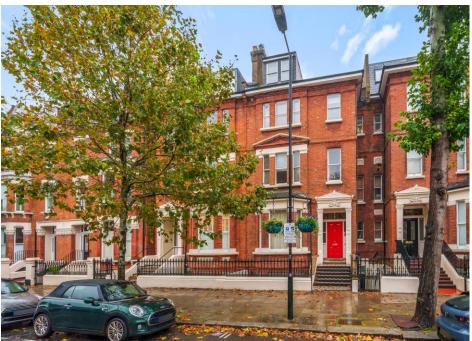

**Sutherland Avenue, Maida Vale, W9 1HR** 

Asking Price: Monthly Rental Of £2,695

## 166 Sutherland Avenue, Maida Vale, W9 1HR

This immaculate 2nd floor flat is available immediately and has just been completely refurbished to an exceptionally high standard.

Everything is brand new including fitted kitchen, bathroom with large shower, built in wardrobe area, media wall, flooring and decoration.

Sutherland Avenue is ideally situated for boutique shops and cafes on Clifton Road, Regents Canal, Maida Value Under Ground Station & Warwick Avenue Underground Station (Bakerloo line). This beautiful apartment also comes with new washer dryer, integrated fridge freezer, integrated oven, integrated microwave oven and induction hob. The minimum tenancy term is 12 months.