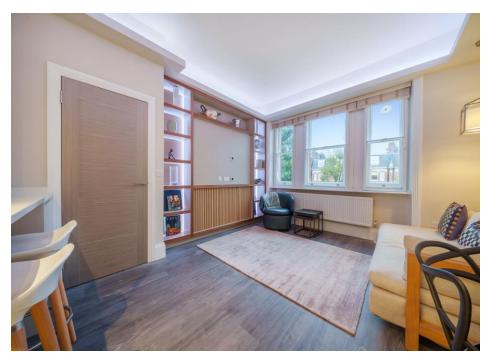

## 166 Sutherland Avenue, Maida Vale, W9 1HR

This immaculate 2nd floor flat is available immediately and has just been completely refurbished to an exceptionally high standard.

Everything is brand new including fitted kitchen, bathroom with large shower, built in wardrobe area, media wall, flooring and decoration.

- IMMACULATE ONE BEDROOM APARTMENT
- 2ND FLOOR
- WALKING DISTANCE TO MAIDA VALE UNDERGROUND STATION AND WARRICK UNDERGROUND STATION (BAKERLOO LINE)
- FITTED MODERN KITCHEN
- BATHROOM WITH LARGE SHOWER
- DOUBLE BEDROOM WITH BUILT IN WARDROBE AREA
- MEDIA WALL
- ACCESS TO COMMUNAL GARDENS
- EPC RATING C-78
- COUNCIL TAX BAND E