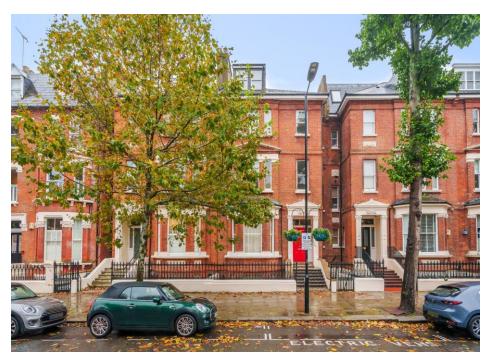

**Sutherland Avenue, Maida Vale, W9 1HR** 

Asking Price: Monthly Rental Of £2,695

## 166 Sutherland Avenue, Maida Vale, W9 1HR

This immaculate 2nd floor flat is available immediately and has just been completely refurbished to an exceptionally high standard.

Everything is brand new including fitted kitchen, bathroom with large shower, built in wardrobe area, media wall, flooring and decoration.

Sutherland Avenue is ideally situated for boutique shops and cafes on Clifton Road, Regents Canal, Maida Value Under Ground Station & Warwick Avenue Underground Station (Bakerloo line). This beautiful apartment also comes with new washer dryer, integrated fridge freezer, integrated oven, integrated microwave oven and induction hob. The minimum tenancy term is 12 months.