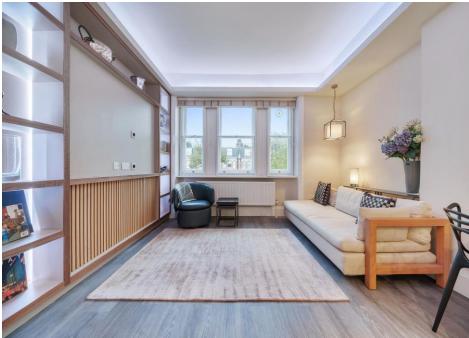

## 166 Sutherland Avenue, Maida Vale, W9 1HR

This immaculate 2nd floor flat is available immediately and has just been completely refurbished to an exceptionally high standard.

Everything is brand new including fitted kitchen, bathroom with large shower, built in wardrobe area, media wall, flooring and decoration.

- IMMACULATE ONE BEDROOM APARTMENT
- 2ND FLOOR
- WALKING DISTANCE TO MAIDA VALE UNDERGROUND STATION AND WARRICK UNDERGROUND STATION (BAKERLOO LINE)
- FITTED MODERN KITCHEN
- BATHROOM WITH LARGE SHOWER
- DOUBLE BEDROOM WITH BUILT IN WARDROBE AREA
- MEDIA WALL
- ACCESS TO COMMUNAL GARDENS
- EPC RATING C-78
- COUNCIL TAX BAND E