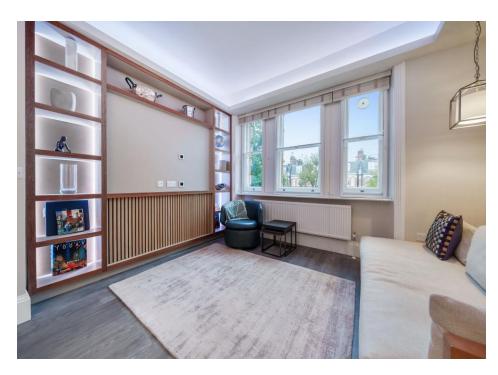

## 166 Sutherland Avenue, Maida Vale, W9 1HR

This immaculate 2nd floor flat is available immediately and has just been completely refurbished to an exceptionally high standard.

Everything is brand new including fitted kitchen, bathroom with large shower, built in wardrobe area, media wall, flooring and decoration.

- IMMACULATE ONE BEDROOM APARTMENT
- 2ND FLOOR
- WALKING DISTANCE TO MAIDA VALE UNDERGROUND STATION AND WARRICK UNDERGROUND STATION (BAKERLOO LINE)
- FITTED MODERN KITCHEN
- BATHROOM WITH LARGE SHOWER
- DOUBLE BEDROOM WITH BUILT IN WARDROBE AREA
- MEDIA WALL
- ACCESS TO COMMUNAL GARDENS
- EPC RATING C-78
- COUNCIL TAX BAND E