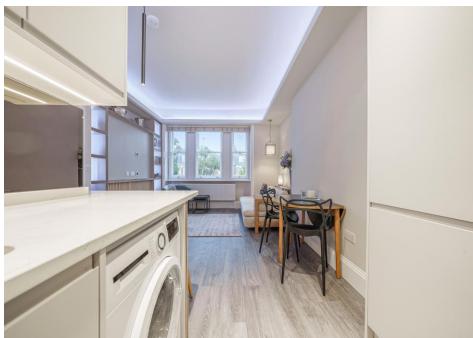

## 166 Sutherland Avenue, Maida Vale, W9 1HR

This immaculate 2nd floor flat is available immediately and has just been completely refurbished to an exceptionally high standard.

Everything is brand new including fitted kitchen, bathroom with large shower, built in wardrobe area, media wall, flooring and decoration.

Sutherland Avenue is ideally situated for boutique shops and cafes on Clifton Road, Regents Canal, Maida Value Under Ground Station & Warwick Avenue Underground Station (Bakerloo line). This beautiful apartment also comes with new washer dryer, integrated fridge freezer, integrated oven, integrated microwave oven and induction hob. The minimum tenancy term is 12 months.