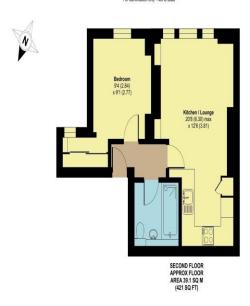

## Sutherland Avenue, London, W9 Approximate Area = 421 sq ft / 39.1 sq m For identification only - Not to scale