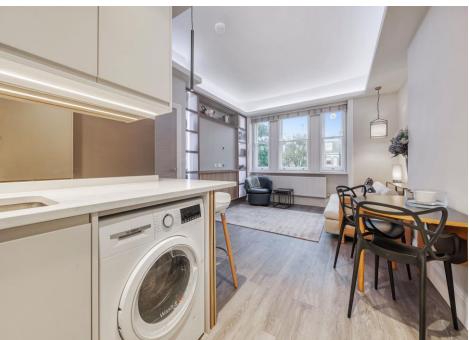

## 166 Sutherland Avenue, Maida Vale, W9 1HR

This immaculate 2nd floor flat is available immediately and has just been completely refurbished to an exceptionally high standard.

Everything is brand new including fitted kitchen, bathroom with large shower, built in wardrobe area, media wall, flooring and decoration.

Sutherland Avenue is ideally situated for boutique shops and cafes on Clifton Road, Regents Canal, Maida Value Under Ground Station & Warwick Avenue Underground Station (Bakerloo line). This beautiful apartment also comes with new washer dryer, integrated fridge freezer, integrated oven, integrated microwave oven and induction hob. The minimum tenancy term is 12 months.