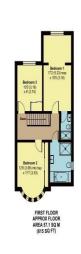

## Russell Lane, London, N20

Approximate Area = 1603 sq ft / 148.9 sq m Outbuilding = 331 sq ft / 30.7 sq m Total = 1934 sq ft / 179.6 sq m

For identification only - Not to scale

Floor plan produced in accordance with RICS Property Measurement Standards incorporating International Property Measurement Standards (IPMS2 Residential). ©ntchecom 2023. Produced for Hunters Property Group. REF: 10500