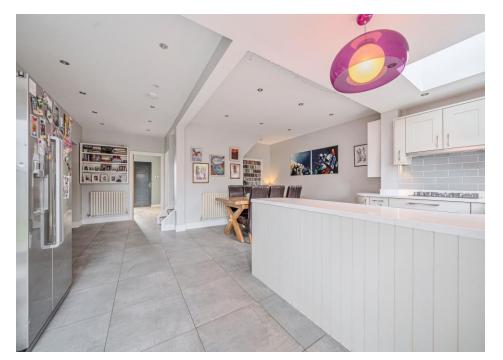

## Russell Lane, London, N20 0AZ

This Immaculate FOUR BEDROOM semi-detached house with open plan kitchen dining space has been renovated to a very high standard and comes with off street parking.

Accommodation comprises spacious entrance hall, reception room, 23x19ft open plan kitchen dining room with corian worktops and integrated appliances, utility room, guest bedroom, office room and W/C. Three double bedrooms to first floor with master en-suite and four piece family bathroom. Externally there is parking for a number of cars and a low maintenance garden with outbuildings.