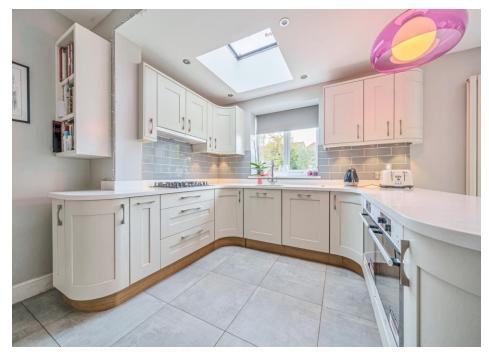

## Russell Lane, London, N20 0AZ

This Immaculate FOUR BEDROOM semi-detached house with open plan kitchen dining space has been renovated to a very high standard and comes with off street parking.

Accommodation comprises spacious entrance hall, reception room, 23x19ft open plan kitchen dining room with corian worktops and integrated appliances, utility room, guest bedroom, office room and W/C. Three double bedrooms to first floor with master en-suite and four piece family bathroom. Externally there is parking for a number of cars and a low maintenance garden with outbuildings.