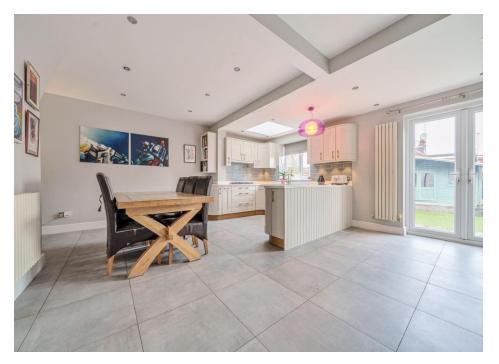

## Russell Lane, London, N20 0AZ

This Immaculate FOUR BEDROOM semi-detached house with open plan kitchen dining space has been renovated to a very high standard and comes with off street parking.

Accommodation comprises spacious entrance hall, reception room, 23x19ft open plan kitchen dining room with corian worktops and integrated appliances, utility room, guest bedroom, office room and W/C. Three double bedrooms to first floor with master en-suite and four piece family bathroom. Externally there is parking for a number of cars and a low maintenance garden with outbuildings.