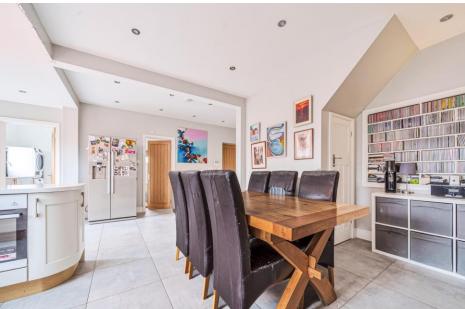

## Russell Lane, London, N20 0AZ

This Immaculate FOUR BEDROOM semi-detached house with open plan kitchen dining space has been renovated to a very high standard and comes with off street parking.

Accommodation comprises spacious entrance hall, reception room, 23x19ft open plan kitchen dining room with corian worktops and integrated appliances, utility room, guest bedroom, office room and W/C. Three double bedrooms to first floor with master en-suite and four piece family bathroom. Externally there is parking for a number of cars and a low maintenance garden with outbuildings.