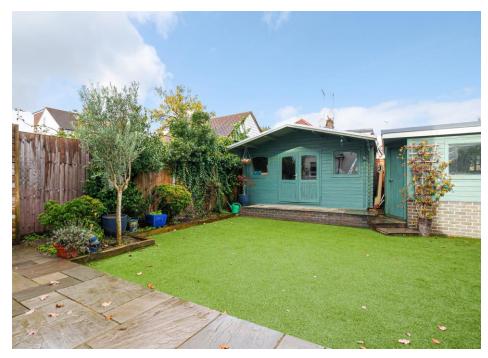

## Russell Lane, London, N20 0AZ

This Immaculate FOUR BEDROOM semi-detached house with open plan kitchen dining space has been renovated to a very high standard and comes with off street parking.

Accommodation comprises spacious entrance hall, reception room, 23x19ft open plan kitchen dining room with corian worktops and integrated appliances, utility room, guest bedroom, office room and W/C. Three double bedrooms to first floor with master en-suite and four piece family bathroom. Externally there is parking for a number of cars and a low maintenance garden with outbuildings.