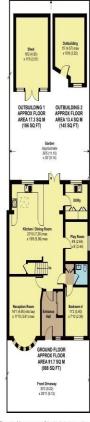

## Russell Lane, London, N20

Approximate Area = 1603 sq ft / 148.9 sq m Outbuilding = 331 sq ft / 30.7 sq m Total = 1934 sq ft / 179.6 sq m

For identification only - Not to scale

Floor plan produced in accordance with RICS Property Measurement Standards incorporating International Property Measurement Standards (IPMS2 Residential). ©ntchecom 2023. Produced for Hunters Property Group. REF: 10500