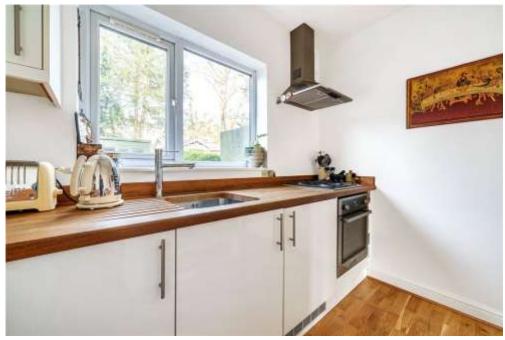

The property is accessed into hallway via its own private entrance to side and features a rear aspect reception room providing direct access to garden, separate stylish fitted kitchen, two bedrooms to front and three piece modern bathroom.