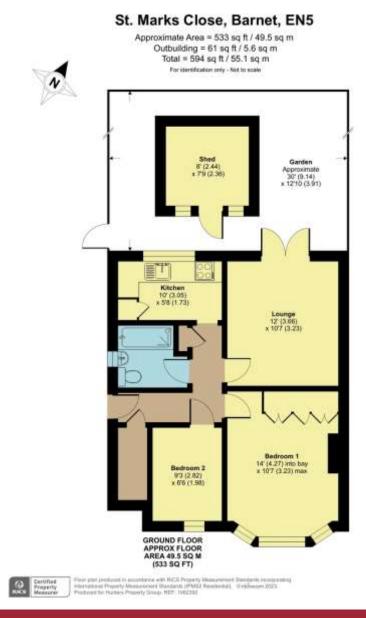

The property is accessed into hallway via its own private entrance to side and features a rear aspect reception room providing direct access to garden, separate stylish fitted kitchen, two bedrooms to front and three piece modern bathroom.

Local shops and leisure facilities nearby include Tesco Metro in Greenhill Parade, Sainsburys supermarket, New Barnet's recently opened leisure centre and an Everyman cinema.

- GROUND FLOOR MAISONETTE
- TWO BEDROOMS RECEPTION ROOM
- FITTED KITCHEN
- THREE PIECE BATHROOM PRIVATE GARDEN
- UPVC DOUBLE GLAZING & GAS CENTRL HEATING
- 125 YEARS LEASE TERM FROM 1997
- COUNCIL TAX BAND C