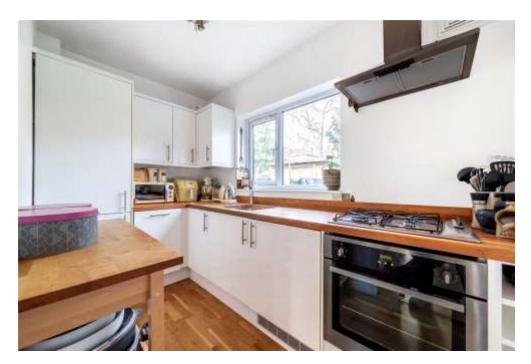

The property is accessed into hallway via its own private entrance to side and features a rear aspect reception room providing direct access to garden, separate stylish fitted kitchen, two bedrooms to front and three piece modern bathroom.