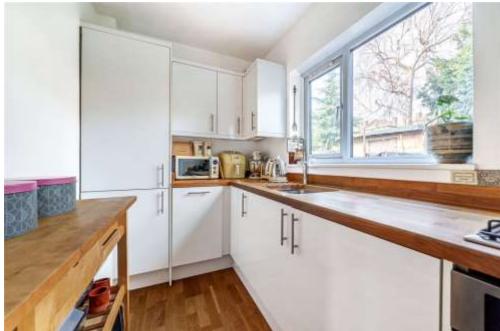

The property is accessed into hallway via its own private entrance to side and features a rear aspect reception room providing direct access to garden, separate stylish fitted kitchen, two bedrooms to front and three piece modern bathroom.