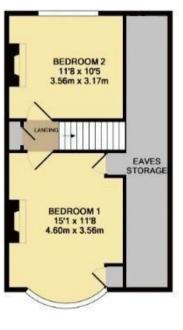

TWO GOOD SIZE RECEPTIONS
STUDY/BEDROOM THREE
LEAN TOO CONSERVATORY
KITCHEN WITH POTENTIAL TO EXTEND
GROUND FLOOR FAMILY BATHROOM
TWO DOUBLE BEDROOM TO 1<sup>ST</sup> FLOOR
SOUTH FACING REAR GARDEN
OFF STREET PARKING FOR TWO CARS

## HUNTERS RESIDENTIAL SALES AND LETTINGS

99 Russell Lane Whetstone N20 0BA 020 8368 7138

Address: 80 Russell Lane N20 0AP

1ST FLOOR

GROUND FLOOR