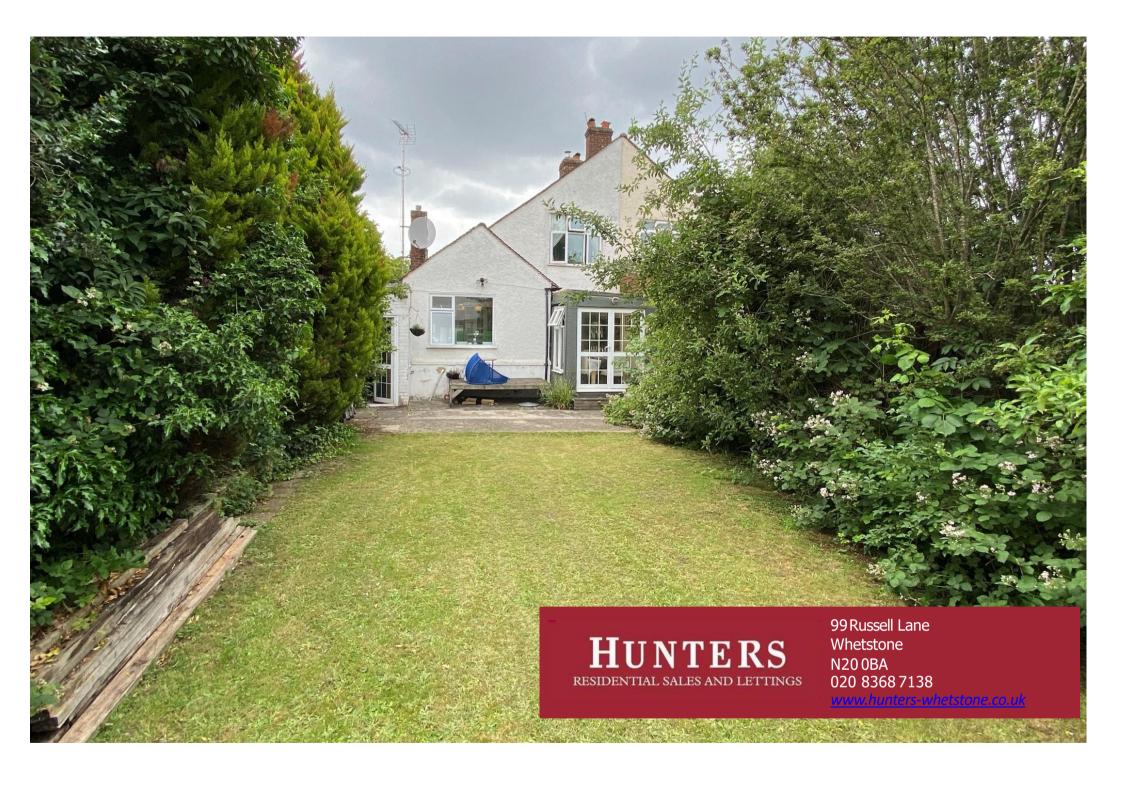

This attractive bay fronted semi-detached house offers good size two/three bedroom accommodation with fantastic potential to extend. With off street parking and a sunny south facing rear garden this is an opportunity not to be missed. Situated in Russell Lane the property is well placed for local primary and secondary schools as well as Oak Hill Park and local shops. Connections into London can be found at Totteridge & Whetstone Tube, Arnos Grove and Oakleigh Park Stations and the area is also well served by local bus routes. Viewing is highly recommended.

TWO GOOD SIZE RECEPTIONS
STUDY/BEDROOM THREE
LEAN TOO CONSERVATORY
KITCHEN WITH POTENTIAL TO EXTEND
GROUND FLOOR FAMILY BATHROOM
TWO DOUBLE BEDROOM TO 1<sup>ST</sup> FLOOR
SOUTH FACING REAR GARDEN
OFF STREET PARKING FOR TWO CARS

## HUNTERS RESIDENTIAL SALES AND LETTINGS

99 Russell Lane Whetstone N20 0BA 020 8368 7138

Address: 80 Russell Lane N20 0AP

1ST FLOOR

GROUND FLOOR