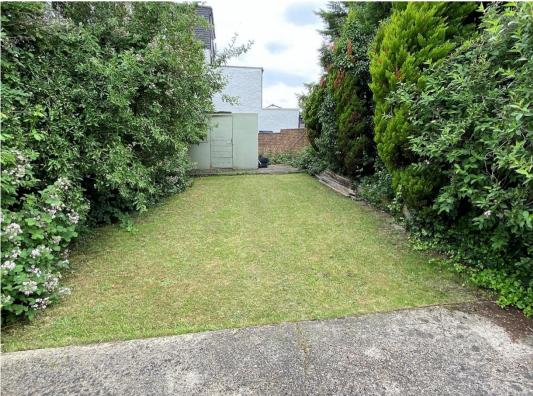

This attractive bay fronted semi-detached house offers good size two/three bedroom accommodation with fantastic potential to extend. With off street parking and a sunny south facing rear garden this is an opportunity not to be missed. Situated in Russell Lane the property is well placed for local primary and secondary schools as well as Oak Hill Park and local shops. Connections into London can be found at Totteridge & Whetstone Tube, Arnos Grove and Oakleigh Park Stations and the area is also well served by local bus routes. Viewing is highly recommended.

TWO GOOD SIZE RECEPTIONS
STUDY/BEDROOM THREE
LEAN TOO CONSERVATORY
KITCHEN WITH POTENTIAL TO EXTEND
GROUND FLOOR FAMILY BATHROOM
TWO DOUBLE BEDROOM TO 1<sup>ST</sup> FLOOR
SOUTH FACING REAR GARDEN
OFF STREET PARKING FOR TWO CARS