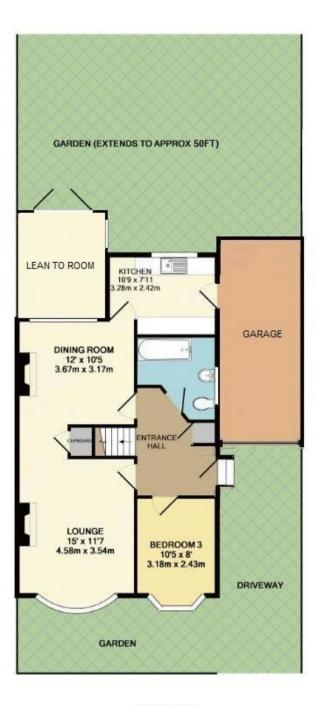

TWO GOOD SIZE RECEPTIONS
STUDY/BEDROOM THREE
LEAN TOO CONSERVATORY
KITCHEN WITH POTENTIAL TO EXTEND
GROUND FLOOR FAMILY BATHROOM
TWO DOUBLE BEDROOM TO 1<sup>ST</sup> FLOOR
SOUTH FACING REAR GARDEN
OFF STREET PARKING FOR TWO CARS

## HUNTERS RESIDENTIAL SALES AND LETTINGS

99 Russell Lane Whetstone N20 0BA 020 8368 7138

Address: 80 Russell Lane N20 0AP

1ST FLOOR

GROUND FLOOR