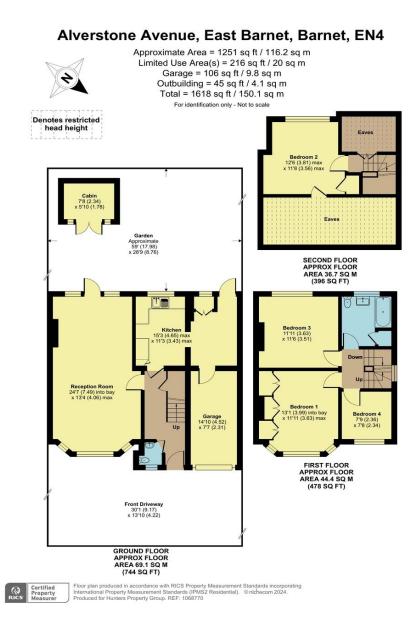

Accommodation comprises of 24ft through reception room, kitchen diner, garage and 59ft South west facing garden. Three bedrooms to the first floor with family bathroom and a further bedroom to the loft.

The house is ideally located for well regarded local schools and it is within walking distance to Oakleigh Park Station which offers direct transport links into London's Kings Cross & Moorgate.

- CHAIN FREE SEMI DETACHED HOUSE
- FOUR BEDROOMS
- 24FT THROUGH RECEPTION ROOM
- POTENTIAL TO EXTEND STPP
- 59FT SOUTH WEST FACING GARDEN
- KITCHEN DINER
- FAMILY BATHROOM
- GARAGE & OFF STREET PARKING
- MOMENTS FROM OAKLEIGH PARK STATION
- COUNCIL TAX BAND F