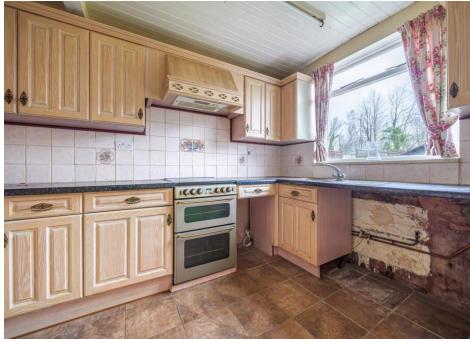

Accommodation comprises of 24ft through reception room, kitchen diner, garage and 59ft South west facing garden. Three bedrooms to the first floor with family bathroom and a further bedroom to the loft.