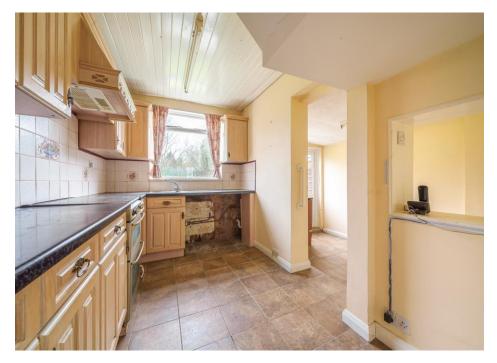

Accommodation comprises of 24ft through reception room, kitchen diner, garage and 59ft South west facing garden. Three bedrooms to the first floor with family bathroom and a further bedroom to the loft.