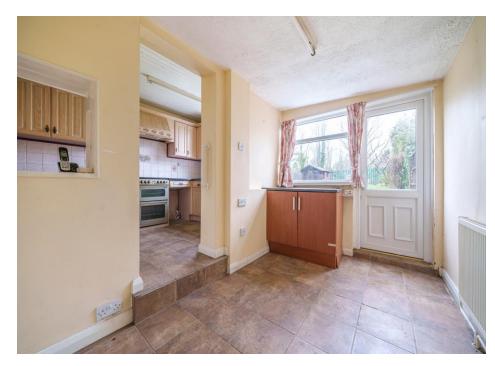

Accommodation comprises of 24ft through reception room, kitchen diner, garage and 59ft South west facing garden. Three bedrooms to the first floor with family bathroom and a further bedroom to the loft.