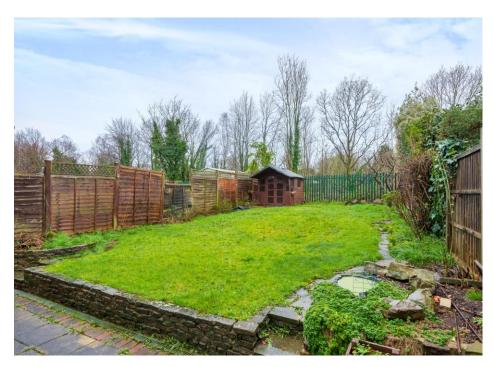

Accommodation comprises of 24ft through reception room, kitchen diner, garage and 59ft South west facing garden. Three bedrooms to the first floor with family bathroom and a further bedroom to the loft.