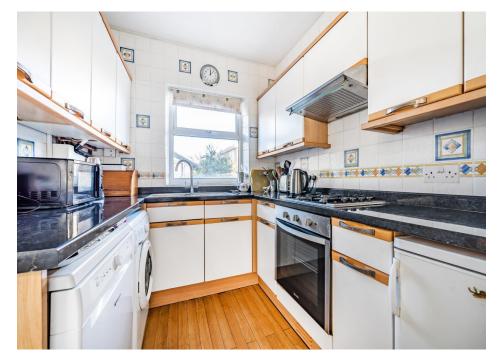

Accommodation comprises of spacious through reception room measuring 30ft, fitted kitchen, W/C, three generous bedrooms to first floor with four piece family bathroom. The house benefits from rear & front garden, shared access to the side to access garage and has potential to extend subject to planning permission.