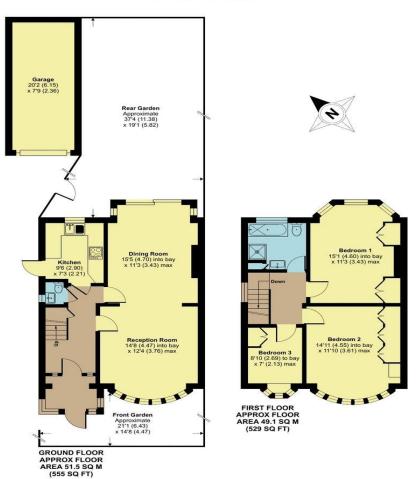

## Raleigh Drive, London, N20

Approximate Area = 1084 sq ft / 100.7 sq m Garage = 158 sq ft / 14.6 sq m Total = 1242 sq ft / 115.3 sq m For identification only - Not to scale

Floor plan produced in accordance with RICS Property Measurement Standards incorporating International Property Measurement Standards (IPMS2 Residential). © https://doc.org/10.1016/ Produced for Hunters Property Group, REF: 1073862.