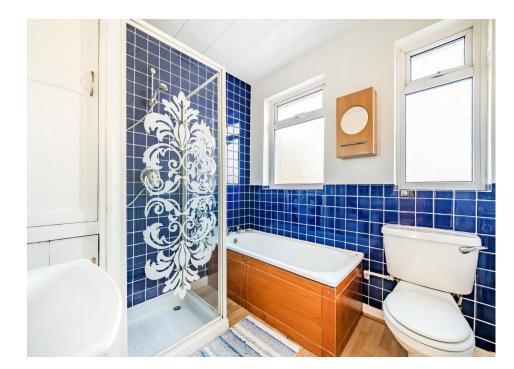

Accommodation comprises of spacious through reception room measuring 30ft, fitted kitchen, W/C, three generous bedrooms to first floor with four piece family bathroom. The house benefits from rear & front garden, shared access to the side to access garage and has potential to extend subject to planning permission.

- THREE BEDROOM SEMI-DETACHED HOUSE
- THROUGH LOUNGE
- GOOD DECORATIVE ORDER
- SPACIOUS ROOMS
- GARAGE
- KITCHEN
- W/C
- FAMILY BATHROOM
- POTENTIAL TO EXTEND STPP
- COUNCIL TAX BAND