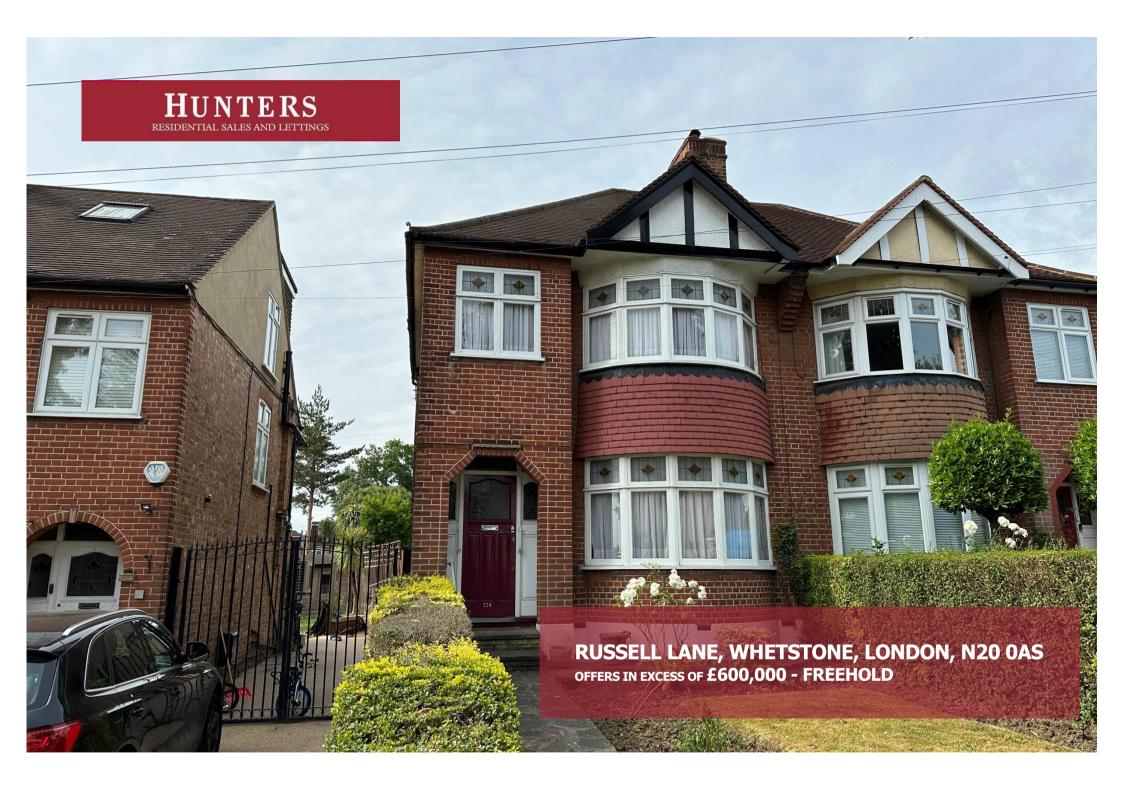

This attractive bay fronted 1930's semi-detached house offers the ideal opportunity for buyers to decorate and remodel the property to their own taste and specification. With good size rooms and sunny South facing rear garden there is fantastic potential for the next owners to make this their perfect family home. Situated within 5 minutes walk of Brunswick Primary School the property is also well placed for the areas popular secondary schools and shopping and transport links. Offered for sale CHAIN FREE viewing is highly recommended please call now to book your appointment.

CHAIN FREE
THREE BEDROOM SEMI-DETACHED HOUSE
THROUGH LOUNGE
KITCHEN WITH POTENTIAL TO EXTEND
WELL MAINTAINED 70FT SOUTH FACING REAR GARDEN
SHARED DRIVE TO SIDE- SCOPE FOR OFF STREET PARKING
POTENTIALFOR LOFT CONVERSION
COUNCIL TAX BAND E - £2,244.20
EPC RATING D-58