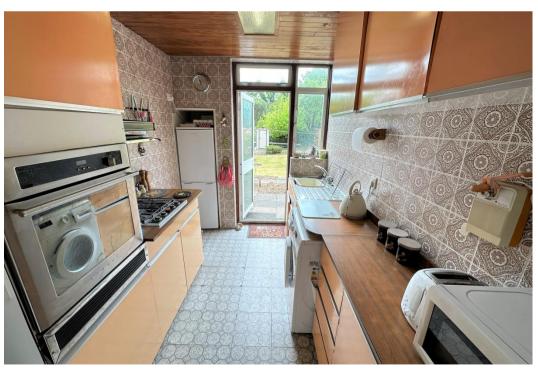

CHAIN FREE
THREE BEDROOM SEMI-DETACHED HOUSE
THROUGH LOUNGE
KITCHEN WITH POTENTIAL TO EXTEND
WELL MAINTAINED 70FT SOUTH FACING REAR GARDEN
SHARED DRIVE TO SIDE- SCOPE FOR OFF STREET PARKING
POTENTIALFOR LOFT CONVERSION
COUNCIL TAX BAND E - £2,244.20
EPC RATING D-58