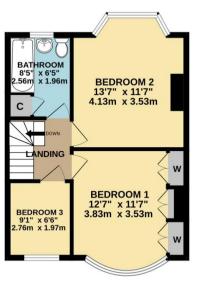

99 Russell Lane Whetstone N20 0BA 020 8368 7138 GROUND FLOOR 466 sq.ft. (43.3 sq.m.) approx.

1ST FLOOR 457 sq.ft. (42.5 sq.m.) approx.

TOTAL FLOOR AREA: 924 sq.ft. (85.8 sq.m.) approx.

Whilst every attempt has been made to ensure the accuracy of the floorplan contained here, measurements of doors, windows, rooms and any other items are approximate and not responsibility is taken for any enror, omission or mis-statement. This plan is for illustrative purposes only and should be used as such by any prospective purchaser. The services, systems and appliances shown have not been tested and no guarantee as to their operability or efficiency can be given. Made with Metropix 62023