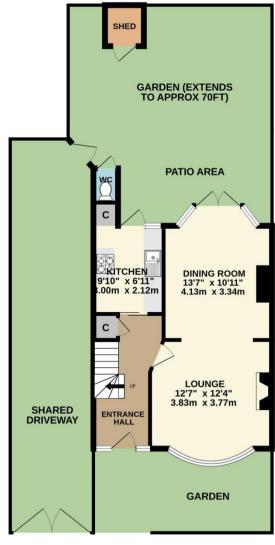

99 Russell Lane Whetstone N20 0BA 020 8368 7138 GROUND FLOOR 466 sq.ft. (43.3 sq.m.) approx.

1ST FLOOR 457 sq.ft. (42.5 sq.m.) approx.

TOTAL FLOOR AREA: 924 sq.ft. (85.8 sq.m.) approx.

Whilst every attempt has been made to ensure the accuracy of the floorplan contained here, measurements of doors, windows, rooms and any other items are approximate and not responsibility is taken for any enror, omission or mis-statement. This plan is for illustrative purposes only and should be used as such by any prospective purchaser. The services, systems and appliances shown have not been tested and no guarantee as to their operability or efficiency can be given. Made with Metropix 62023