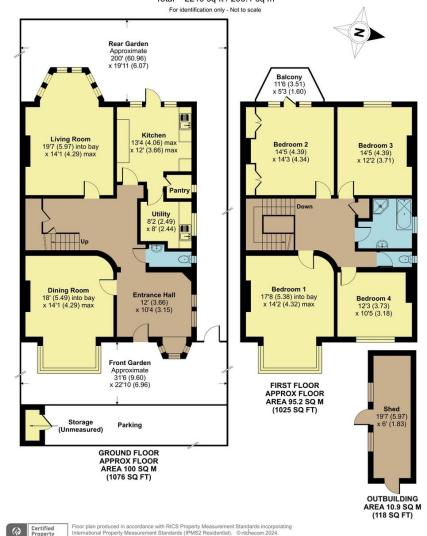

Accommodation is accessed over an elevated frontage with off street parking to front and steps rising to an original canopied entrance door providing access to a spacious 12x10'4 hall. Living space features original timber framed glazed windows, feature fireplaces, detailed cornice with ceiling roses, patterned ceilings and exposed wood floorboards. Comprising a square bay fronted reception room, separate rear reception with glazed full drop bay window and door to garden, kitchen breakfast room with garden access and separate utility. A grand turning staircase rises to a large landing leading to four double bedrooms, one with balcony overlooking the rear garden, bathroom and separate wc.

## Lyonsdown Road, Barnet, EN5

Approximate Area = 2101 sq ft / 195.2 sq m (excludes storage)
Outbuilding = 118 sq ft / 10.9 sq m
Total = 2219 sq ft / 206.1 sq m