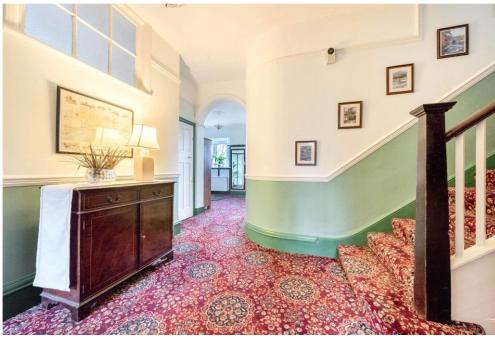

Accommodation is accessed over an elevated frontage with off street parking to front and steps rising to an original canopied entrance door providing access to a spacious 12x10'4 hall. Living space features original timber framed glazed windows, feature fireplaces, detailed cornice with ceiling roses, patterned ceilings and exposed wood floorboards. Comprising a square bay fronted reception room, separate rear reception with glazed full drop bay window and door to garden, kitchen breakfast room with garden access and separate utility. A grand turning staircase rises to a large landing leading to four double bedrooms, one with balcony overlooking the rear garden, bathroom and separate wc.