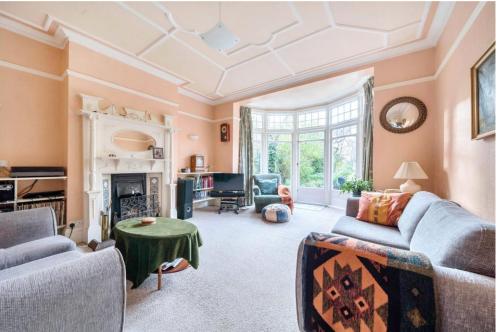

Accommodation is accessed over an elevated frontage with off street parking to front and steps rising to an original canopied entrance door providing access to a spacious 12x10'4 hall. Living space features original timber framed glazed windows, feature fireplaces, detailed cornice with ceiling roses, patterned ceilings and exposed wood floorboards. Comprising a square bay fronted reception room, separate rear reception with glazed full drop bay window and door to garden, kitchen breakfast room with garden access and separate utility. A grand turning staircase rises to a large landing leading to four double bedrooms, one with balcony overlooking the rear garden, bathroom and separate wc.