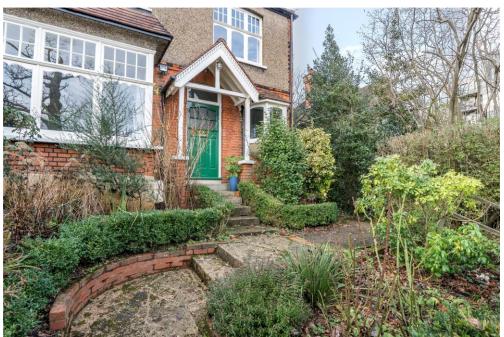

Accommodation is accessed over an elevated frontage with off street parking to front and steps rising to an original canopied entrance door providing access to a spacious 12x10'4 hall. Living space features original timber framed glazed windows, feature fireplaces, detailed cornice with ceiling roses, patterned ceilings and exposed wood floorboards. Comprising a square bay fronted reception room, separate rear reception with glazed full drop bay window and door to garden, kitchen breakfast room with garden access and separate utility. A grand turning staircase rises to a large landing leading to four double bedrooms, one with balcony overlooking the rear garden, bathroom and separate wc.