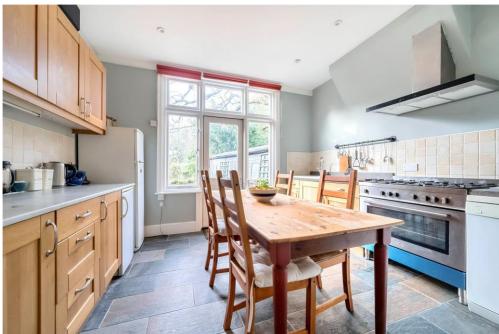

Accommodation is accessed over an elevated frontage with off street parking to front and steps rising to an original canopied entrance door providing access to a spacious 12x10'4 hall. Living space features original timber framed glazed windows, feature fireplaces, detailed cornice with ceiling roses, patterned ceilings and exposed wood floorboards. Comprising a square bay fronted reception room, separate rear reception with glazed full drop bay window and door to garden, kitchen breakfast room with garden access and separate utility. A grand turning staircase rises to a large landing leading to four double bedrooms, one with balcony overlooking the rear garden, bathroom and separate wc.