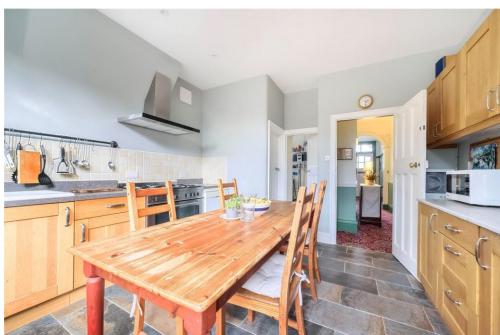

Accommodation is accessed over an elevated frontage with off street parking to front and steps rising to an original canopied entrance door providing access to a spacious 12x10'4 hall. Living space features original timber framed glazed windows, feature fireplaces, detailed cornice with ceiling roses, patterned ceilings and exposed wood floorboards. Comprising a square bay fronted reception room, separate rear reception with glazed full drop bay window and door to garden, kitchen breakfast room with garden access and separate utility. A grand turning staircase rises to a large landing leading to four double bedrooms, one with balcony overlooking the rear garden, bathroom and separate wc.