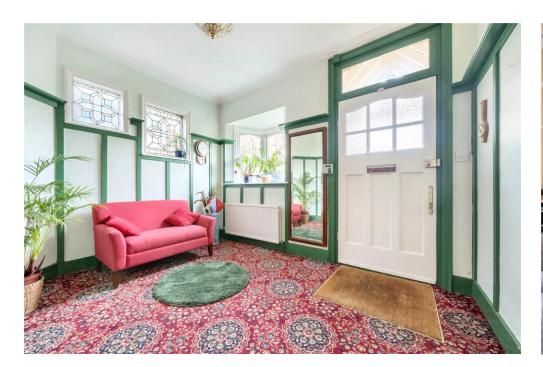

Accommodation is accessed over an elevated frontage with off street parking to front and steps rising to an original canopied entrance door providing access to a spacious 12x10'4 hall. Living space features original timber framed glazed windows, feature fireplaces, detailed cornice with ceiling roses, patterned ceilings and exposed wood floorboards. Comprising a square bay fronted reception room, separate rear reception with glazed full drop bay window and door to garden, kitchen breakfast room with garden access and separate utility. A grand turning staircase rises to a large landing leading to four double bedrooms, one with balcony overlooking the rear garden, bathroom and separate wc.