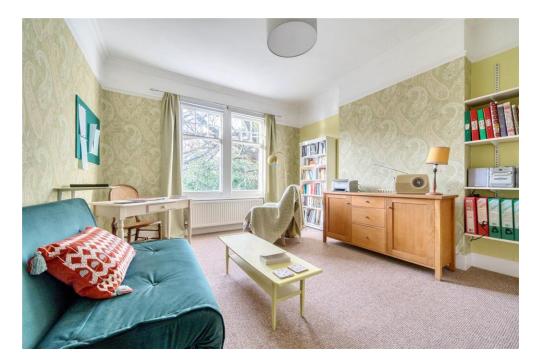

Accommodation is accessed over an elevated frontage with off street parking to front and steps rising to an original canopied entrance door providing access to a spacious 12x10'4 hall. Living space features original timber framed glazed windows, feature fireplaces, detailed cornice with ceiling roses, patterned ceilings and exposed wood floorboards. Comprising a square bay fronted reception room, separate rear reception with glazed full drop bay window and door to garden, kitchen breakfast room with garden access and separate utility. A grand turning staircase rises to a large landing leading to four double bedrooms, one with balcony overlooking the rear garden, bathroom and separate wc.