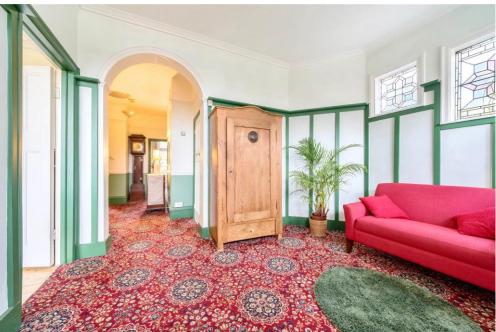

Accommodation is accessed over an elevated frontage with off street parking to front and steps rising to an original canopied entrance door providing access to a spacious 12x10'4 hall. Living space features original timber framed glazed windows, feature fireplaces, detailed cornice with ceiling roses, patterned ceilings and exposed wood floorboards. Comprising a square bay fronted reception room, separate rear reception with glazed full drop bay window and door to garden, kitchen breakfast room with garden access and separate utility. A grand turning staircase rises to a large landing leading to four double bedrooms, one with balcony overlooking the rear garden, bathroom and separate wc.