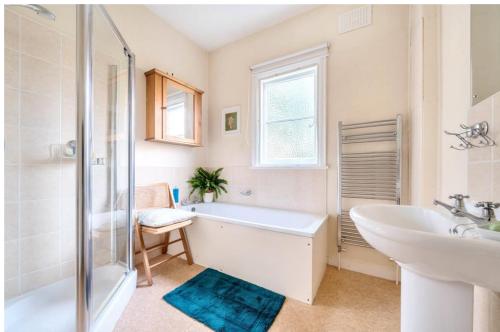

Accommodation is accessed over an elevated frontage with off street parking to front and steps rising to an original canopied entrance door providing access to a spacious 12x10'4 hall. Living space features original timber framed glazed windows, feature fireplaces, detailed cornice with ceiling roses, patterned ceilings and exposed wood floorboards. Comprising a square bay fronted reception room, separate rear reception with glazed full drop bay window and door to garden, kitchen breakfast room with garden access and separate utility. A grand turning staircase rises to a large landing leading to four double bedrooms, one with balcony overlooking the rear garden, bathroom and separate wc.

- EDWARDIAN SEMI DETACHED FAMILY HOUSE
- FOUR DOUBLE BEDROOMS
- 12X10'4 ENTRANCE HALL
- TWO RECEPTION ROOMS
- KITCHEN BREAKFAST ROOM
- UTILTY ROOM
- GROUND FLOOR WC
- BATHROOM & SEPARATE WC
- 200ft WEST FACING GARDEN
- OFF STREET PARKING
- COUNCIL TAX BAND G