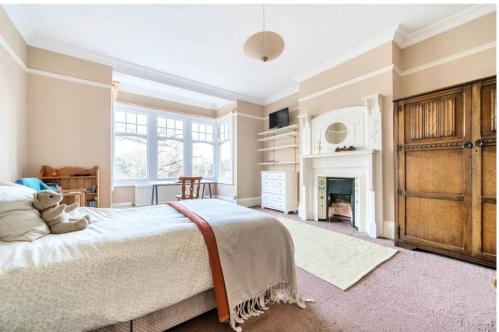

Accommodation is accessed over an elevated frontage with off street parking to front and steps rising to an original canopied entrance door providing access to a spacious 12x10'4 hall. Living space features original timber framed glazed windows, feature fireplaces, detailed cornice with ceiling roses, patterned ceilings and exposed wood floorboards. Comprising a square bay fronted reception room, separate rear reception with glazed full drop bay window and door to garden, kitchen breakfast room with garden access and separate utility. A grand turning staircase rises to a large landing leading to four double bedrooms, one with balcony overlooking the rear garden, bathroom and separate wc.