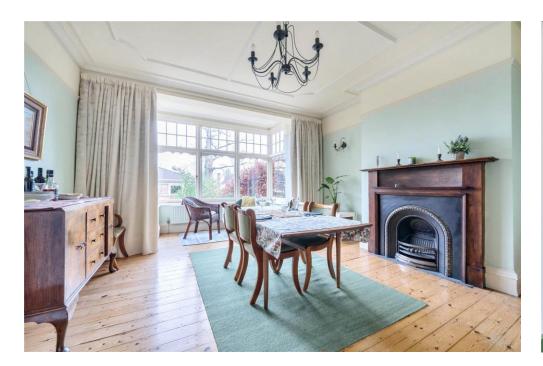

Accommodation is accessed over an elevated frontage with off street parking to front and steps rising to an original canopied entrance door providing access to a spacious 12x10'4 hall. Living space features original timber framed glazed windows, feature fireplaces, detailed cornice with ceiling roses, patterned ceilings and exposed wood floorboards. Comprising a square bay fronted reception room, separate rear reception with glazed full drop bay window and door to garden, kitchen breakfast room with garden access and separate utility. A grand turning staircase rises to a large landing leading to four double bedrooms, one with balcony overlooking the rear garden, bathroom and separate wc.