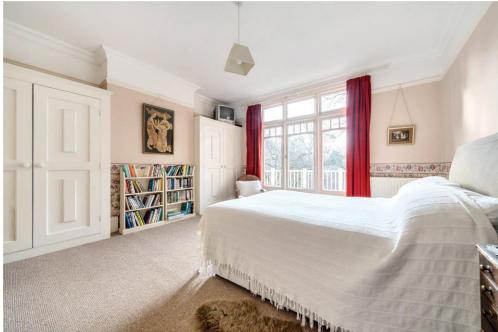

Accommodation is accessed over an elevated frontage with off street parking to front and steps rising to an original canopied entrance door providing access to a spacious 12x10'4 hall. Living space features original timber framed glazed windows, feature fireplaces, detailed cornice with ceiling roses, patterned ceilings and exposed wood floorboards. Comprising a square bay fronted reception room, separate rear reception with glazed full drop bay window and door to garden, kitchen breakfast room with garden access and separate utility. A grand turning staircase rises to a large landing leading to four double bedrooms, one with balcony overlooking the rear garden, bathroom and separate wc.