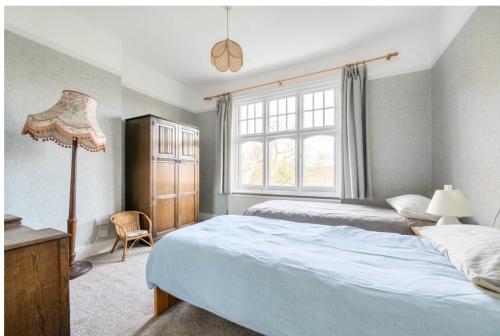

Accommodation is accessed over an elevated frontage with off street parking to front and steps rising to an original canopied entrance door providing access to a spacious 12x10'4 hall. Living space features original timber framed glazed windows, feature fireplaces, detailed cornice with ceiling roses, patterned ceilings and exposed wood floorboards. Comprising a square bay fronted reception room, separate rear reception with glazed full drop bay window and door to garden, kitchen breakfast room with garden access and separate utility. A grand turning staircase rises to a large landing leading to four double bedrooms, one with balcony overlooking the rear garden, bathroom and separate wc.

- EDWARDIAN SEMI DETACHED FAMILY HOUSE
- FOUR DOUBLE BEDROOMS
- 12X10'4 ENTRANCE HALL
- TWO RECEPTION ROOMS
- KITCHEN BREAKFAST ROOM
- UTILTY ROOM
- GROUND FLOOR WC
- BATHROOM & SEPARATE WC
- 200ft WEST FACING GARDEN
- OFF STREET PARKING
- COUNCIL TAX BAND G