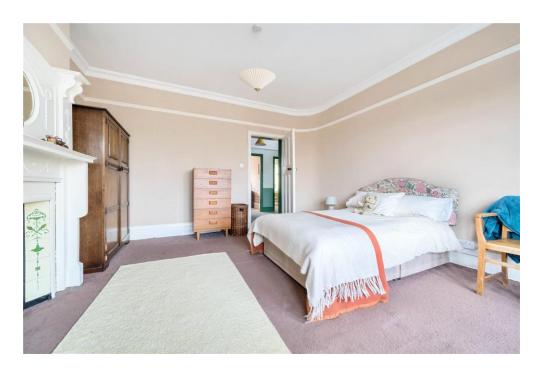

Accommodation is accessed over an elevated frontage with off street parking to front and steps rising to an original canopied entrance door providing access to a spacious 12x10'4 hall. Living space features original timber framed glazed windows, feature fireplaces, detailed cornice with ceiling roses, patterned ceilings and exposed wood floorboards. Comprising a square bay fronted reception room, separate rear reception with glazed full drop bay window and door to garden, kitchen breakfast room with garden access and separate utility. A grand turning staircase rises to a large landing leading to four double bedrooms, one with balcony overlooking the rear garden, bathroom and separate wc.