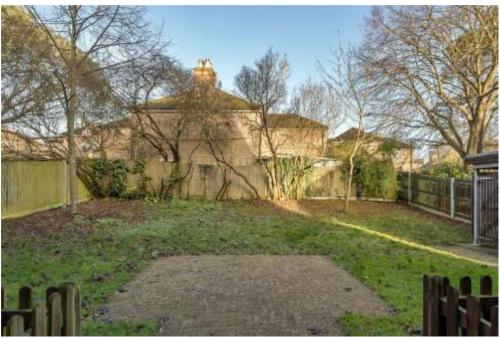

## Pellow Close, Barnet, EN5

A well presented two bedroom first floor purpose built flat with own allocated parking space and balcony overlooking communal garden.

Accommodation comes with gas central heating, accessed into spacious entrance hallway and comprises a rear aspect reception room with doors to balcony, adjacent fitted kitchen, two bedrooms and three piece bathroom.

The development is located adjacent to open fields within a mile of High Street shops, bars and restaurants, the Spires shopping precinct housing Waitrose, H&M and Anytime fitness gym with transport links at High Barnet underground Station (Northern Line Zone 5)