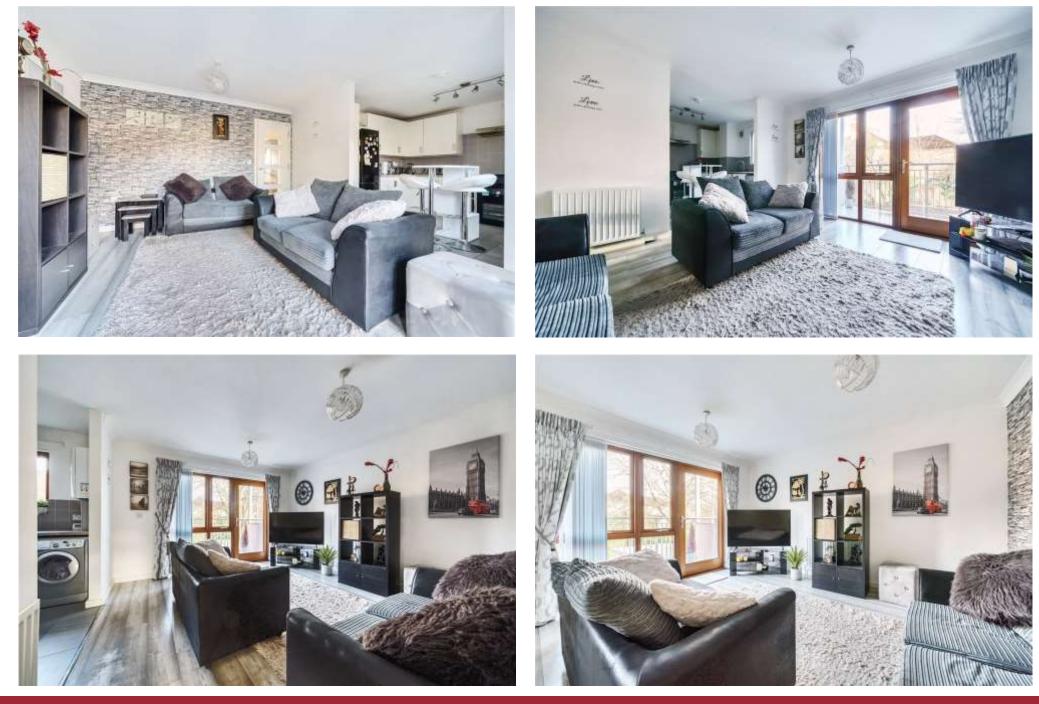

## Pellow Close, Barnet, EN5

A well presented two bedroom first floor purpose built flat with own allocated parking space and balcony overlooking communal garden.

Accommodation comes with gas central heating, accessed into spacious entrance hallway and comprises a rear aspect reception room with doors to balcony, adjacent fitted kitchen, two bedrooms and three piece bathroom.

- FIRST FLOOR FLAT WITH BALCONY
- TWO BEDROOMS
- RECEPTION ROOM
- FITTED KITCHEN
- THREE PIECE BATHROOM
- BALCONY & COMMUNAL GARDEN
- ALLOCATED PARKING SPACE
- GAS CENTRAL HEATING
- 109 + YEAR LEASE TERM S/C £245 PER MONTH APPROX.
- COUNCIL TAX BAND D