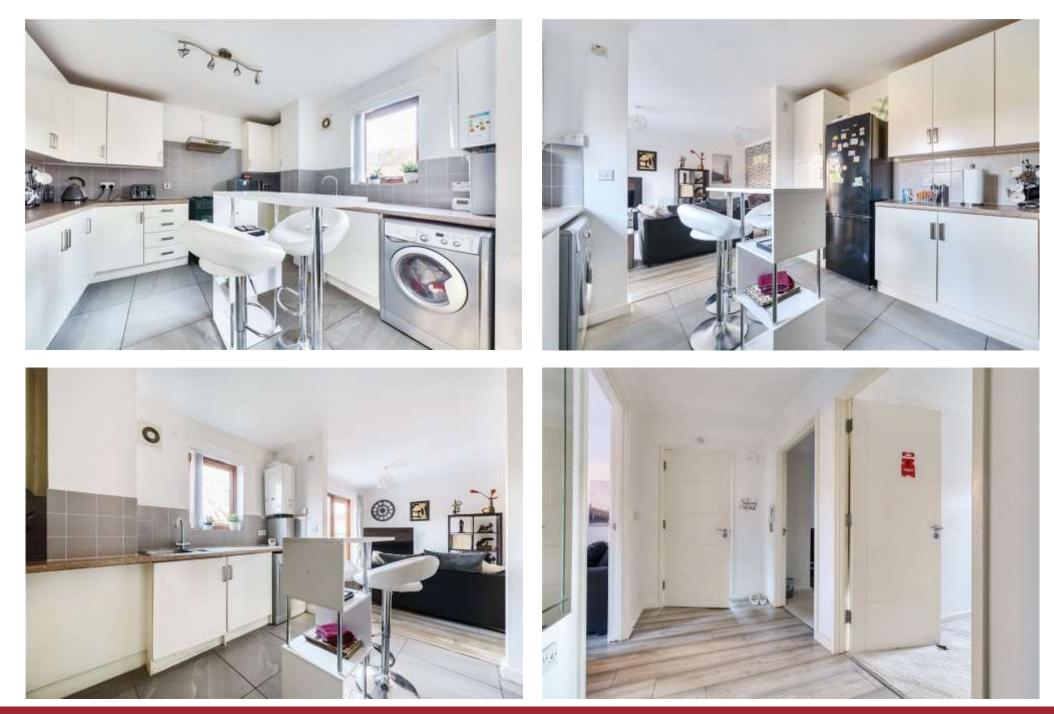

## Pellow Close, Barnet, EN5

A well presented two bedroom first floor purpose built flat with own allocated parking space and balcony overlooking communal garden.

Accommodation comes with gas central heating, accessed into spacious entrance hallway and comprises a rear aspect reception room with doors to balcony, adjacent fitted kitchen, two bedrooms and three piece bathroom.

- FIRST FLOOR FLAT WITH BALCONY
- TWO BEDROOMS
- RECEPTION ROOM
- FITTED KITCHEN
- THREE PIECE BATHROOM
- BALCONY & COMMUNAL GARDEN
- ALLOCATED PARKING SPACE
- GAS CENTRAL HEATING
- 109 + YEAR LEASE TERM S/C £245 PER MONTH APPROX.
- COUNCIL TAX BAND D