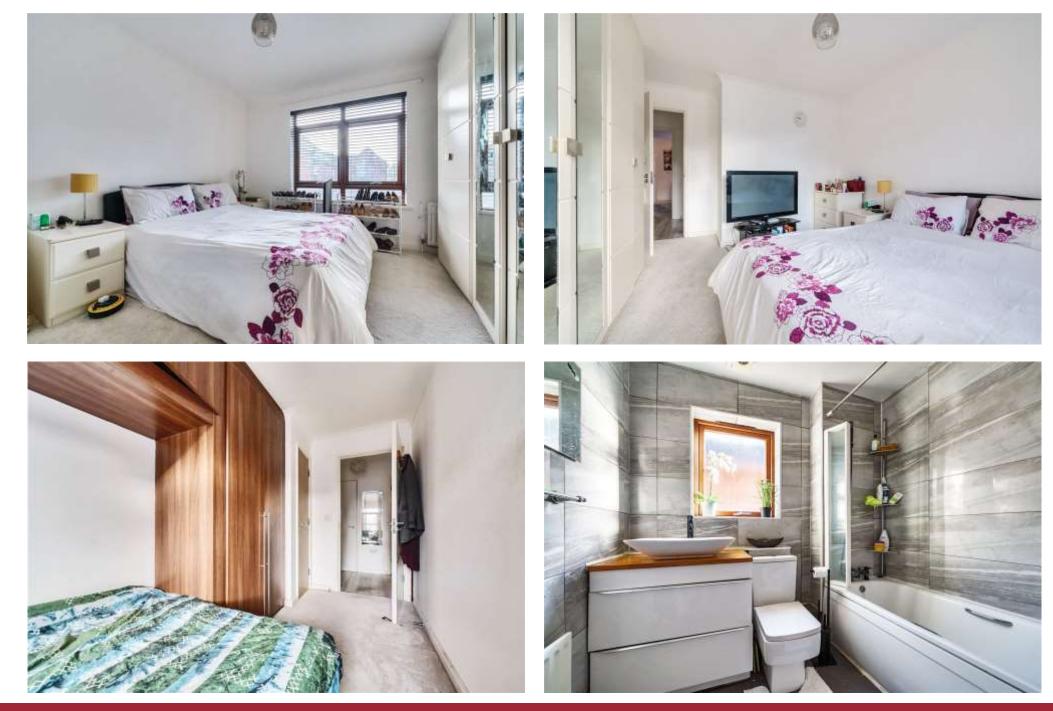

## Pellow Close, Barnet, EN5

A well presented two bedroom first floor purpose built flat with own allocated parking space and balcony overlooking communal garden.

Accommodation comes with gas central heating, accessed into spacious entrance hallway and comprises a rear aspect reception room with doors to balcony, adjacent fitted kitchen, two bedrooms and three piece bathroom.

- FIRST FLOOR FLAT WITH BALCONY
- TWO BEDROOMS
- RECEPTION ROOM
- FITTED KITCHEN
- THREE PIECE BATHROOM
- BALCONY & COMMUNAL GARDEN
- ALLOCATED PARKING SPACE
- GAS CENTRAL HEATING
- 109 + YEAR LEASE TERM S/C £245 PER MONTH APPROX.
- COUNCIL TAX BAND D