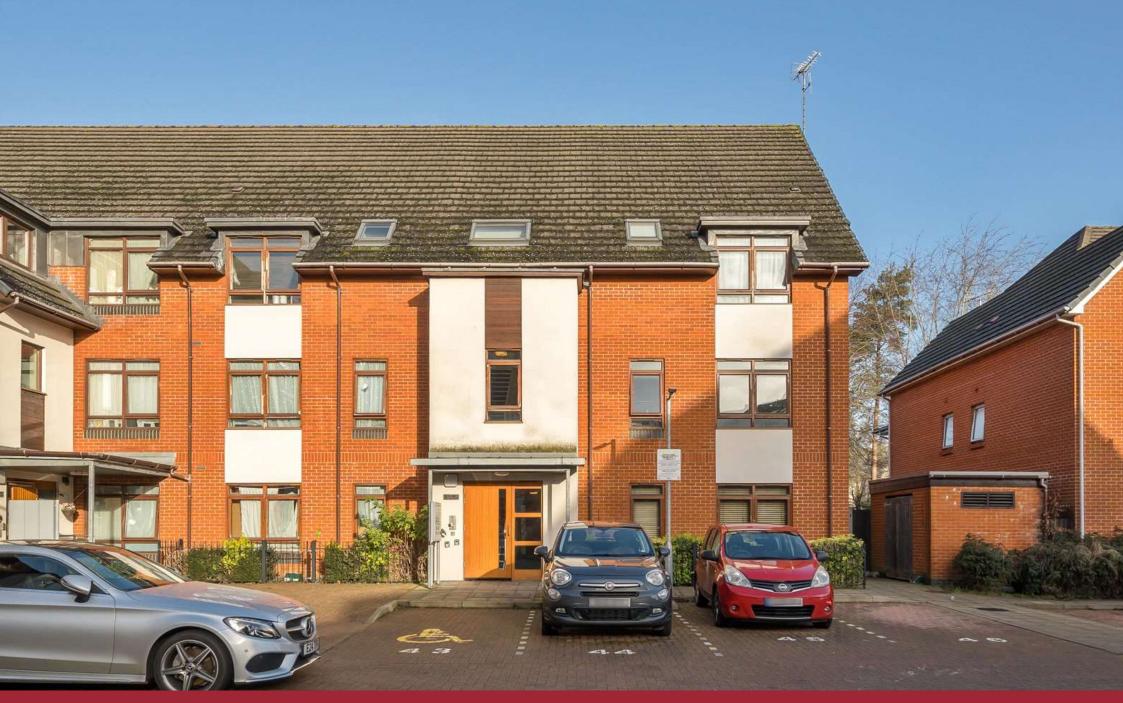

## Pellow Close, Barnet, EN5

A well presented two bedroom first floor purpose built flat with own allocated parking space and balcony overlooking communal garden.

Accommodation comes with gas central heating, accessed into spacious entrance hallway and comprises a rear aspect reception room with doors to balcony, adjacent fitted kitchen, two bedrooms and three piece bathroom.

The development is located adjacent to open fields within a mile of High Street shops, bars and restaurants, the Spires shopping precinct housing Waitrose, H&M and Anytime fitness gym with transport links at High Barnet underground Station (Northern Line Zone 5)

- FIRST FLOOR FLAT WITH BALCONY
- TWO BEDROOMS
- RECEPTION ROOM
- FITTED KITCHEN
- THREE PIECE BATHROOM
- BALCONY & COMMUNAL GARDEN
- ALLOCATED PARKING SPACE
- GAS CENTRAL HEATING
- 109 + YEAR LEASE TERM S/C £245 PER MONTH APPROX.
- COUNCIL TAX BAND D