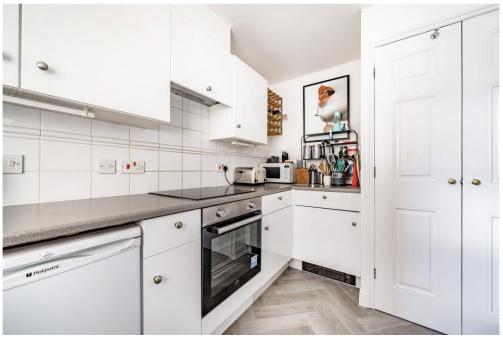

Accommodation has been repainted and comes with newly fitted carpets and flooring to hall and kitchen. Comprising a spacious front aspect reception room, separate fitted kitchen, double bedroom, three piece bathroom and benefits from residents parking.

- FIRST FLOOR PURPOSE BUILT FLAT
- SPACIOUS RECEPTION ROOM
- SEPARATE KITCHEN
- DOUBLE BEDROOM
- THREE PIECE BATHROOM
- GATED DEVELOPMENT WITH PARKING
- COUNCIL TAX BAND C
- NEW 125 YEAR LEASE TERM
- SERVICE CHARGE £173.19 PER MONTH