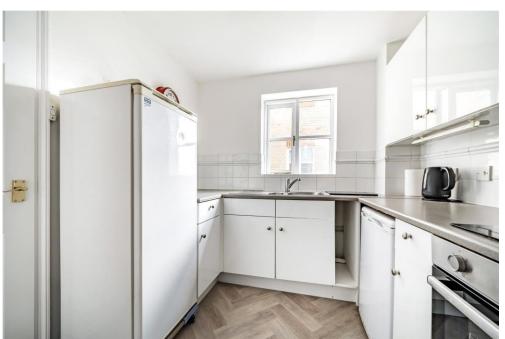

Accommodation has been repainted and comes with newly fitted carpets and flooring to hall and kitchen. Comprising a spacious front aspect reception room, separate fitted kitchen, double bedroom, three piece bathroom and benefits from residents parking.

- FIRST FLOOR PURPOSE BUILT FLAT
- SPACIOUS RECEPTION ROOM
- SEPARATE KITCHEN
- DOUBLE BEDROOM
- THREE PIECE BATHROOM
- GATED DEVELOPMENT WITH PARKING
- COUNCIL TAX BAND C
- NEW 125 YEAR LEASE TERM
- SERVICE CHARGE £173.19 PER MONTH