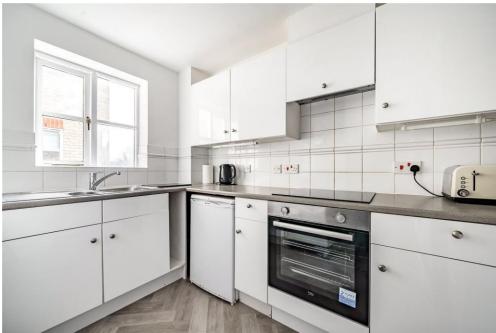

Accommodation has been repainted and comes with newly fitted carpets and flooring to hall and kitchen. Comprising a spacious front aspect reception room, separate fitted kitchen, double bedroom, three piece bathroom and benefits from residents parking.

- FIRST FLOOR PURPOSE BUILT FLAT
- SPACIOUS RECEPTION ROOM
- SEPARATE KITCHEN
- DOUBLE BEDROOM
- THREE PIECE BATHROOM
- GATED DEVELOPMENT WITH PARKING
- COUNCIL TAX BAND C
- NEW 125 YEAR LEASE TERM
- SERVICE CHARGE £173.19 PER MONTH