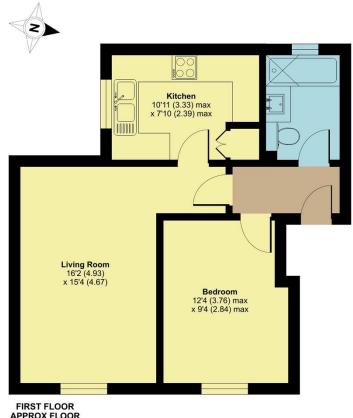

## Clarence Close, Barnet, EN4

Approximate Area = 473 sq ft / 43.9 sq m
For identification only - Not to scale

APPROX FLOOR APPROX FLOOR AREA 473 SQ M (43.9 SQ FT)

Floor plan produced in accordance with RICS Property Measurement Standards incorporating International Property Measurement Standards (IPMS2 Residential). @ntchecom 2024. Produced for Hunters Property Group. REF: 107520.