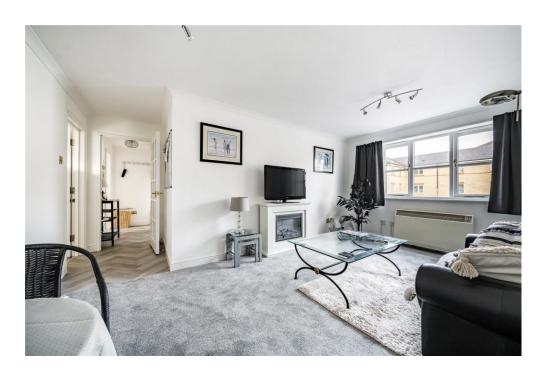

Accommodation has been repainted and comes with newly fitted carpets and flooring to hall and kitchen. Comprising a spacious front aspect reception room, separate fitted kitchen, double bedroom, three piece bathroom and benefits from residents parking.

- FIRST FLOOR PURPOSE BUILT FLAT
- SPACIOUS RECEPTION ROOM
- SEPARATE KITCHEN
- DOUBLE BEDROOM
- THREE PIECE BATHROOM
- GATED DEVELOPMENT WITH PARKING
- COUNCIL TAX BAND C
- NEW 125 YEAR LEASE TERM
- SERVICE CHARGE £173.19 PER MONTH