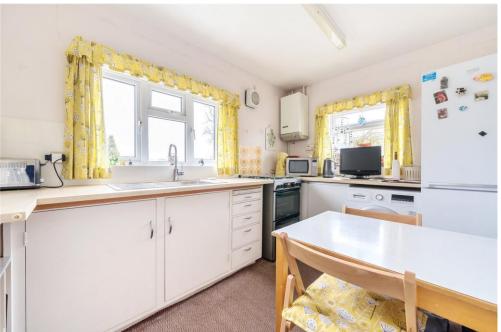

Accommodation which comes with a share in freehold, is accessed to side, and stairs within rise to first floor landing with loft access and comprises, a spacious bay fronted reception room, separate kitchen to rear, two double bedrooms and three piece bathroom.

- FIRST FLOOR MAISONETTE
- SHARE OF FREEHOLD
- TWO DOUBLE BEDROOMS
- SPACIOUS RECEPTION ROOM
- **KITCHEN**
- THREE PIECE BATHROOM
- OWN GARDEN
- **GARAGE**
- **COUNCIL TAX BAND C**