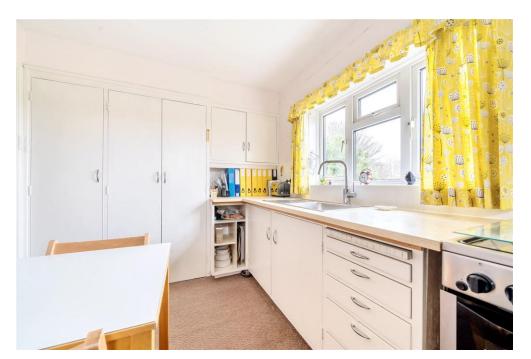

Accommodation which comes with a share in freehold, is accessed to side, and stairs within rise to first floor landing with loft access and comprises, a spacious bay fronted reception room, separate kitchen to rear, two double bedrooms and three piece bathroom.

- FIRST FLOOR MAISONETTE
- SHARE OF FREEHOLD
- TWO DOUBLE BEDROOMS
- SPACIOUS RECEPTION ROOM
- **KITCHEN**
- THREE PIECE BATHROOM
- OWN GARDEN
- **GARAGE**
- **COUNCIL TAX BAND C**