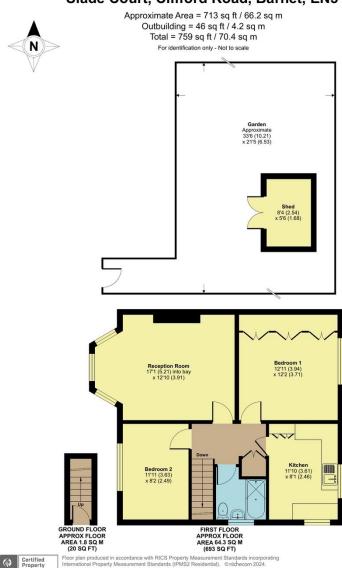

Accommodation which comes with a share in freehold, is accessed to side, and stairs within rise to first floor landing with loft access and comprises, a spacious bay fronted reception room, separate kitchen to rear, two double bedrooms and three piece bathroom.

## Slade Court, Clifford Road, Barnet, EN5

roduced for Hunters Property Group, REF: 1077579