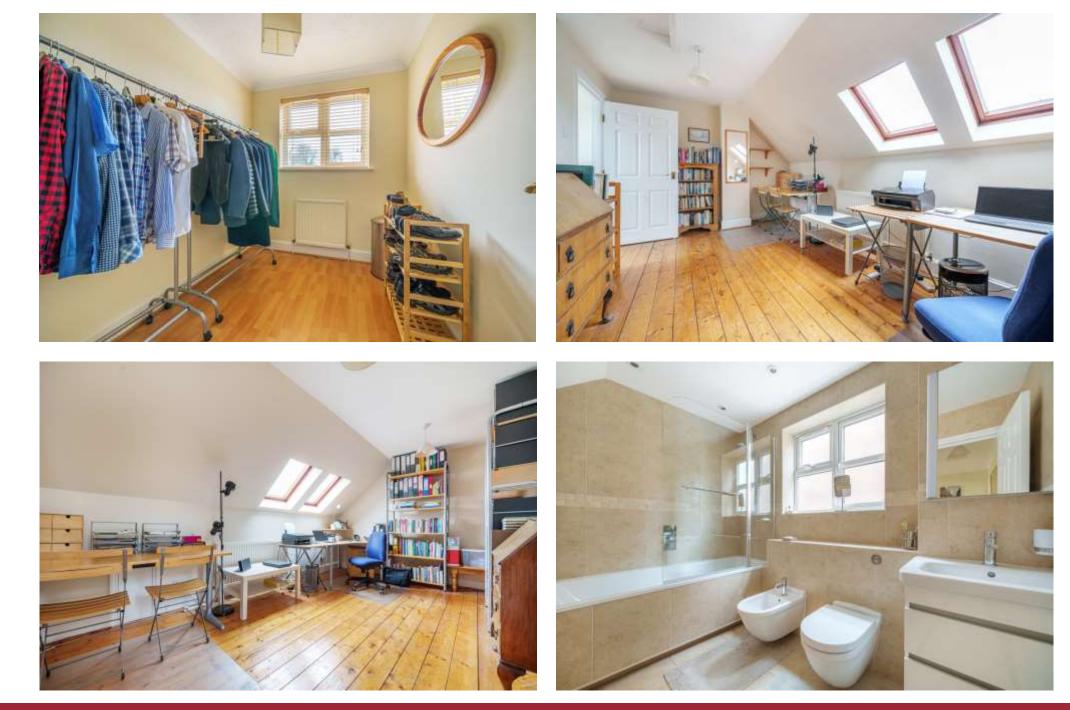

## Park Road, New Barnet, Barnet, EN4

A modern four-bedroom semi-detached house with 87' south facing rear garden and front off street parking and garage located in the heart of New Barnet, within a short distance of several highly regarded schools including Livingstone primary and nursery, Trent CofE primary school and JCoSS secondary school.

A number of local amenities are within a short walk, these include Sainsbury's & Aldi supermarkets and New Barnet's leisure centre.

- SEMI-DETACHED
- SEPARATE KITCHEN
- LARGE RECEPTION ROOM
- FOUR BEDROOMS
- ENSUITE
- FAMILY BATHROOM
- GROUND FLOOR CLOAKROOM
- SOUTH FACING PATION AND
  GARDEN
- GARAGE
- OFF-STREET PARKING FOR 1 WITH POTENTIAL FOR TWO (STPP)
- POTENTIAL For EXTENSION AND/OR LOFT CONVERSION (STPP)
- CHAIN FREE