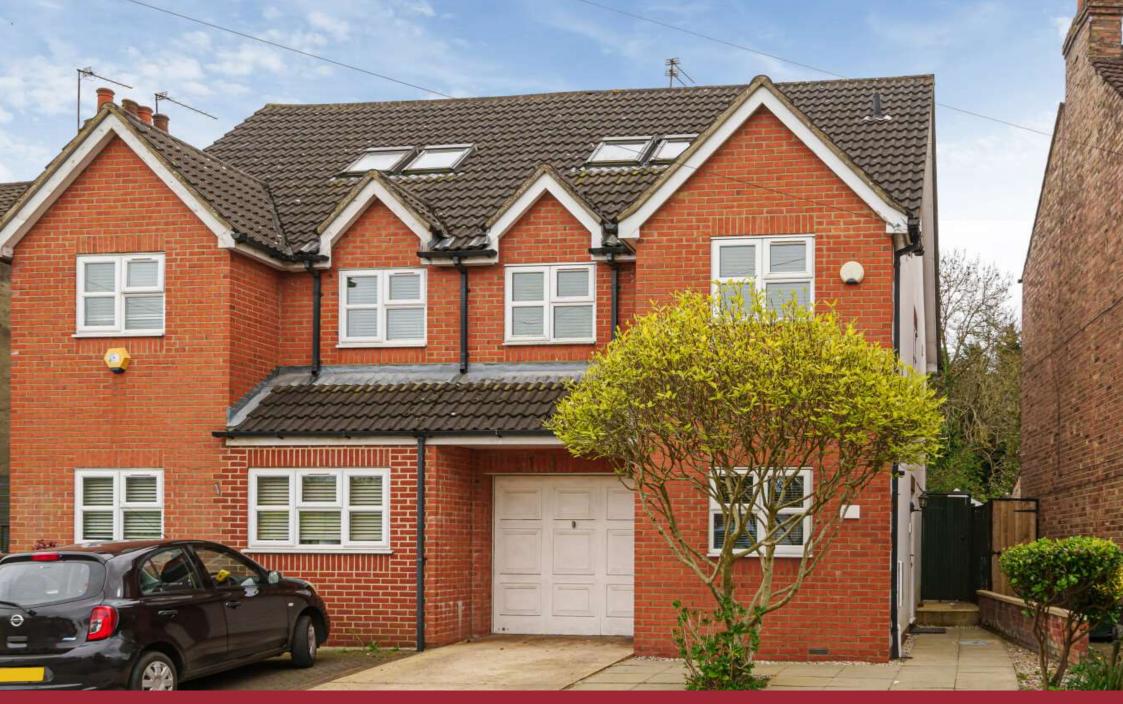

Park Road, New Barnet, Barnet, EN4

**Offers in Excess of: £700,000** *Freehold* 

## Park Road, New Barnet, Barnet, EN4

A modern four-bedroom semi-detached house with 87' south facing rear garden and front off street parking and garage located in the heart of New Barnet, within a short distance of several highly regarded schools including Livingstone primary and nursery, Trent CofE primary school and JCoSS secondary school.

A number of local amenities are within a short walk, these include Sainsbury's & Aldi supermarkets and New Barnet's leisure centre.

- SEMI-DETACHED
- SEPARATE KITCHEN
- LARGE RECEPTION ROOM
- FOUR BEDROOMS
- ENSUITE
- FAMILY BATHROOM
- GROUND FLOOR CLOAKROOM
- SOUTH FACING PATION AND
  GARDEN
- GARAGE
- OFF-STREET PARKING FOR 1 WITH POTENTIAL FOR TWO (STPP)
- POTENTIAL For EXTENSION AND/OR LOFT CONVERSION (STPP)
- CHAIN FREE