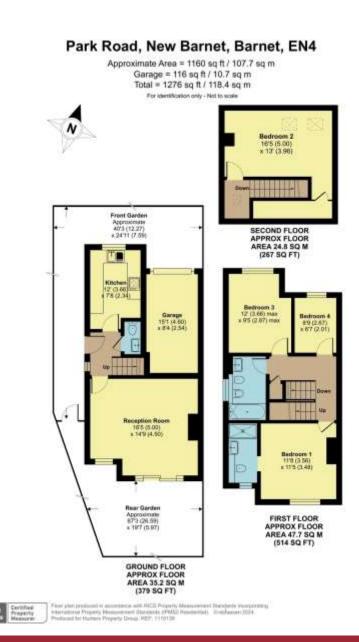

## Park Road, New Barnet, Barnet, EN4

A modern four-bedroom semi-detached house with 87' south facing rear garden and front off street parking and garage located in the heart of New Barnet, within a short distance of several highly regarded schools including Livingstone primary and nursery, Trent CofE primary school and JCoSS secondary school.

A number of local amenities are within a short walk, these include Sainsbury's & Aldi supermarkets and New Barnet's leisure centre.

- SEMI-DETACHED
- SEPARATE KITCHEN
- LARGE RECEPTION ROOM
- FOUR BEDROOMS
- ENSUITE
- FAMILY BATHROOM
- GROUND FLOOR CLOAKROOM
- SOUTH FACING PATION AND
  GARDEN
- GARAGE
- OFF-STREET PARKING FOR 1 WITH POTENTIAL FOR TWO (STPP)
- POTENTIAL For EXTENSION AND/OR LOFT CONVERSION (STPP)
- CHAIN FREE