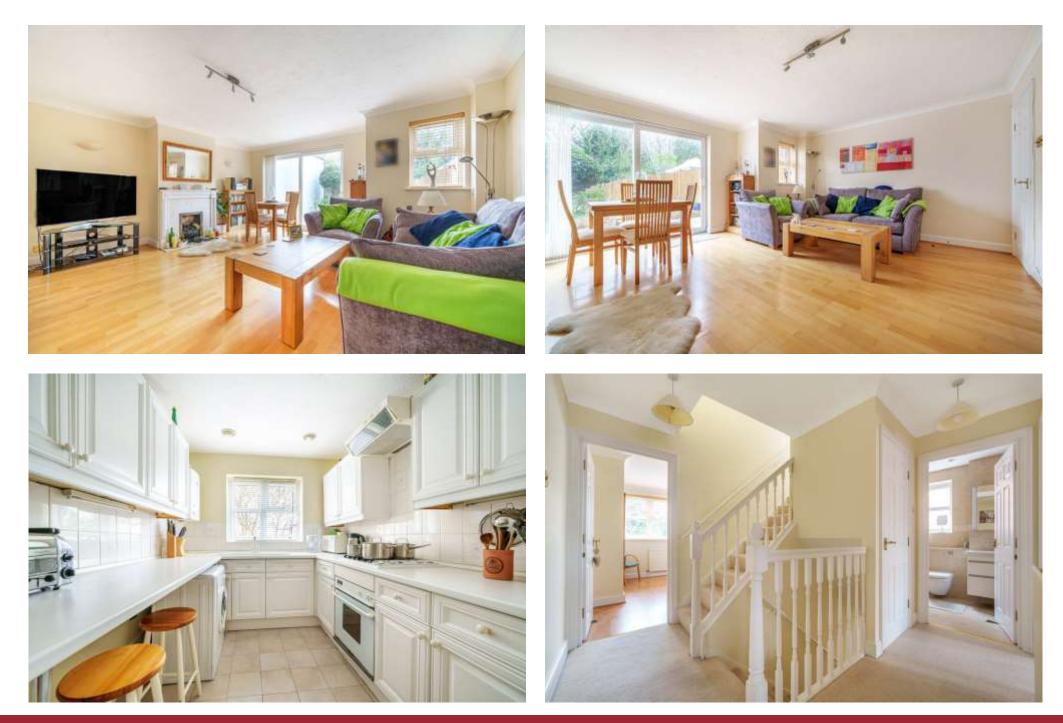

A number of local amenities are within a short walk, these include Sainsbury's & Aldi supermarkets and New Barnet's leisure centre.

- SEMI-DETACHED
- SEPARATE KITCHEN
- LARGE RECEPTION ROOM
- FOUR BEDROOMS
- ENSUITE
- FAMILY BATHROOM
- GROUND FLOOR CLOAKROOM
- SOUTH FACING PATION AND
  GARDEN
- GARAGE
- OFF-STREET PARKING FOR 1 WITH POTENTIAL FOR TWO (STPP)
- POTENTIAL For EXTENSION AND/OR LOFT CONVERSION (STPP)
- CHAIN FREE