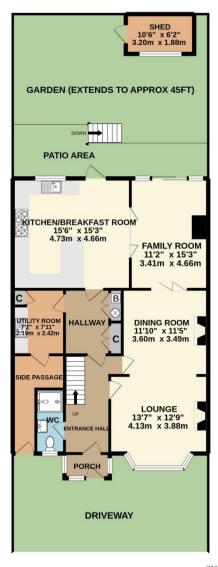

99 Russell Lane Whetstone N20 0BA 020 8368 7138 GROUND FLOOR 1086 sq.ft. (100.9 sq.m.) approx

Address:

43 Alverstone Avenue EN4 8ED

1ST FLOOR 455 sq.ft. (42.3 sq.m.) approx.

> 2ND FLOOR 289 sq.ft. (26.8 sq.m.) approx

TOTAL FLOOR AREA: 1830 sq.ft. (170.0 sq.m.) approx.

Whist every attempt has been made to ensure the accuracy of the floorpian contained here, measurements of doors, windows, rooms and any other items are approximate and no responsibility is taken for any error, omission or mis-statement. This plan is for illustrative purposes only and should be used as such by any prospective purchaser. The services, systems and appliances shown have not been tested and no guarantee as to their operability or efficiency can be given.