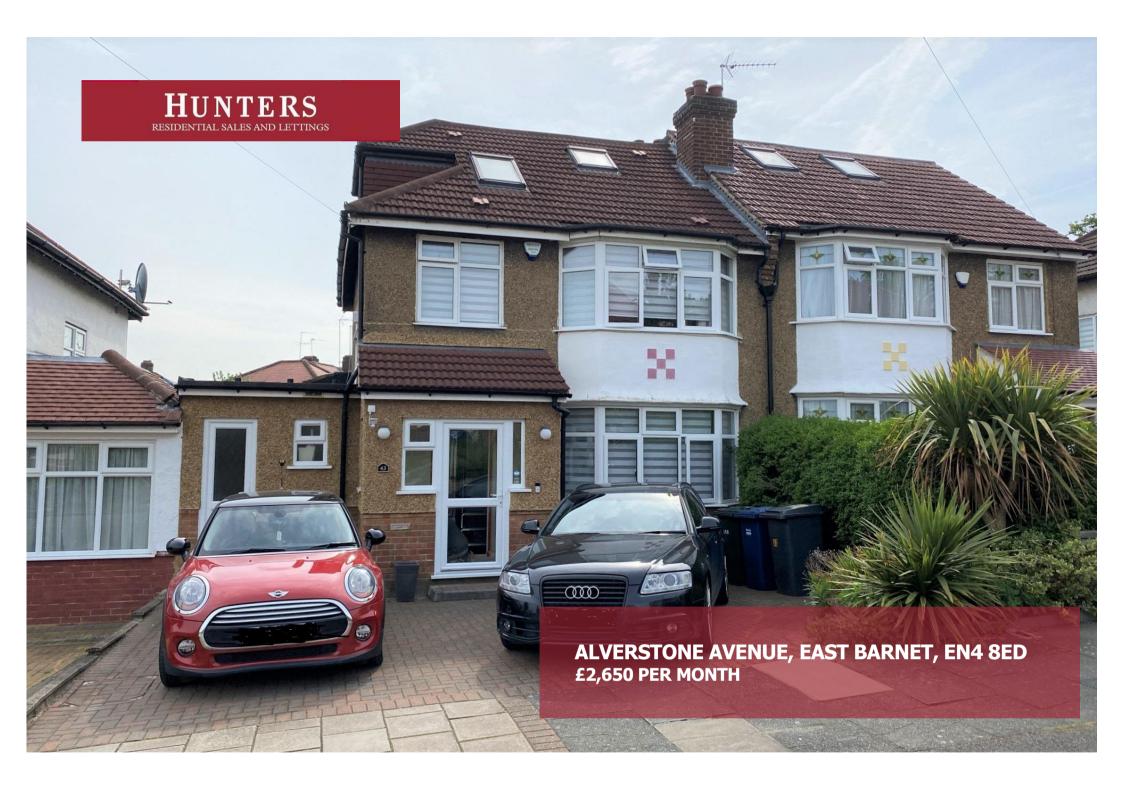

With four bedrooms and three bathrooms, this very well maintained semi-detached house offers fantastic family accommodation in a quiet yet convenient location close to Oakleigh Park Station. The property benefits from a generous ground floor footprint with a large fully fitted kitchen/breakfast room and separate utility room, plus shower room W.C. There is off street parking for two cars and an easy to maintain rear garden with full width patio, ideal for summer BBQ's.

The current tenants are expecting to move in mid January; please call to arrange a viewing.

FOUR BEDROOM & THREE BATHROOMS
THROUGH LOUNGE WITH DOORS TO FAMILY ROOM
MODERN FITTED KITCHEN/BREAKFAST ROOM
GAS CENTRAL HEATING \* DOUBLE GLAZING
WELL MAINTAINED 50FT REAR GARDEN
OFF STREET PARKING FOR TWO CARS
EXPECTED TO BEAVAILABLE FROM MID JANUARY
COUNCIL TAX BAND F - £2,522,42