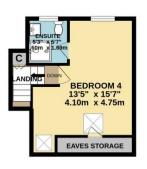

99 Russell Lane Whetstone N20 0BA 020 8368 7138 GROUND FLOOR 1086 sq.ft. (100.9 sq.m.) approx

Address:

43 Alverstone Avenue EN4 8ED

1ST FLOOR 455 sq.ft. (42.3 sq.m.) approx.

> 2ND FLOOR 289 sq.ft. (26.8 sq.m.) approx

TOTAL FLOOR AREA: 1830 sq.ft. (170.0 sq.m.) approx.

Whist every attempt has been made to ensure the accuracy of the floorpian contained here, measurements of doors, windows, rooms and any other items are approximate and no responsibility is taken for any error, omission or mis-statement. This plan is for illustrative purposes only and should be used as such by any prospective purchaser. The services, systems and appliances shown have not been tested and no guarantee as to their operability or efficiency can be given.