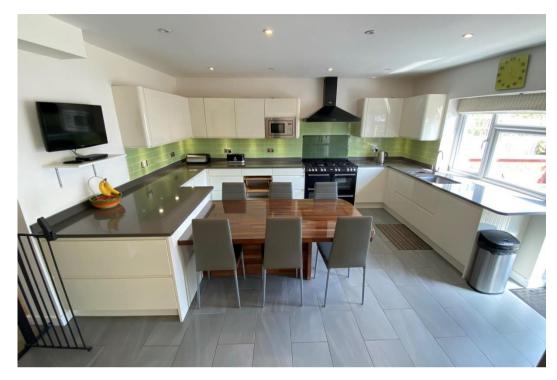

With four bedrooms and three bathrooms, this very well maintained semi-detached house offers fantastic family accommodation in a quiet yet convenient location close to Oakleigh Park Station. The property benefits from a generous ground floor footprint with a large fully fitted kitchen/breakfast room and separate utility room, plus shower room W.C. There is off street parking for two cars and an easy to maintain rear garden with full width patio, ideal for summer BBQ's.

The current tenants are expecting to move in mid January; please call to arrange a viewing.

FOUR BEDROOM & THREE BATHROOMS
THROUGH LOUNGE WITH DOORS TO FAMILY ROOM
MODERN FITTED KITCHEN/BREAKFAST ROOM
GAS CENTRAL HEATING \* DOUBLE GLAZING
WELL MAINTAINED 50FT REAR GARDEN
OFF STREET PARKING FOR TWO CARS
EXPECTED TO BEAVAILABLE FROM MID JANUARY
COUNCIL TAX BAND F - £2,522,42