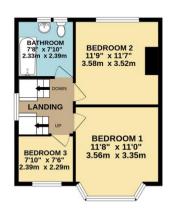

99 Russell Lane Whetstone N20 0BA 020 8368 7138 GROUND FLOOR 1086 sq.ft. (100.9 sq.m.) approx

Address:

43 Alverstone Avenue EN4 8ED

1ST FLOOR 455 sq.ft. (42.3 sq.m.) approx.

> 2ND FLOOR 289 sq.ft. (26.8 sq.m.) approx

TOTAL FLOOR AREA: 1830 sq.ft. (170.0 sq.m.) approx.

Whist every attempt has been made to ensure the accuracy of the floorpian contained here, measurements of doors, windows, rooms and any other items are approximate and no responsibility is taken for any error, omission or mis-statement. This plan is for illustrative purposes only and should be used as such by any prospective purchaser. The services, systems and appliances shown have not been tested and no guarantee as to their operability or efficiency can be given.