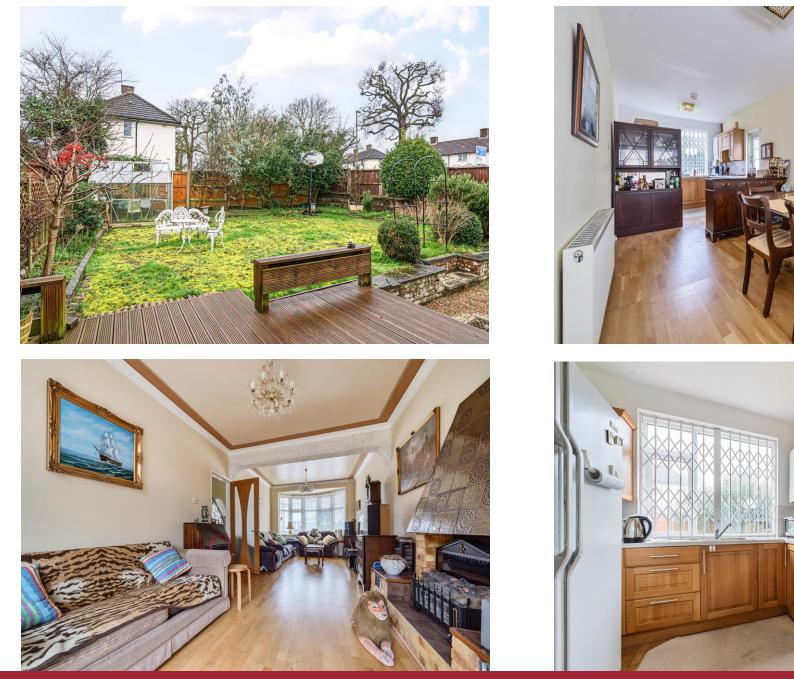

## Beresford Avenue, London, N20 0AD

Offered for sale CHAIN FREE this double fronted FIVE bedroom semidetached house with separate garage, off street parking and south west facing garden.

Accommodation comprises, spacious through lounge, open plan kitchen/diner, downstairs shower room. Upstairs there are four double bedrooms with a further single bedroom/study room. Externally there is a South West facing rear garden with raised decking area, detached garage with additional storage room and off street parking for multiple cars.