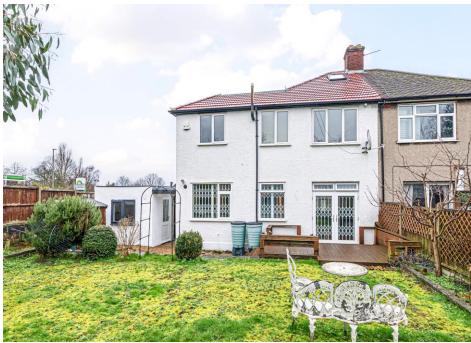

## Beresford Avenue, London, N20 0AD

Offered for sale CHAIN FREE this double fronted FIVE bedroom semidetached house with separate garage, off street parking and south west facing garden.

Accommodation comprises, spacious through lounge, open plan kitchen/diner, downstairs shower room. Upstairs there are four double bedrooms with a further single bedroom/study room. Externally there is a South West facing rear garden with raised decking area, detached garage with additional storage room and off street parking for multiple cars.

- FIVE BEDROOM SEMI-DETACHED HOUSE
- DOUBLE FRONTED
- DETACHED GARAGE
- SOUTH WEST FACING GARDEN
- THROUGH LOUNGE
- KITCHEN/DINING ROOM
- TWO BATHROOMS
- OFF STREET PARKING
- CLOSE TO SHOPS
- COUNCIL TAX BAND F