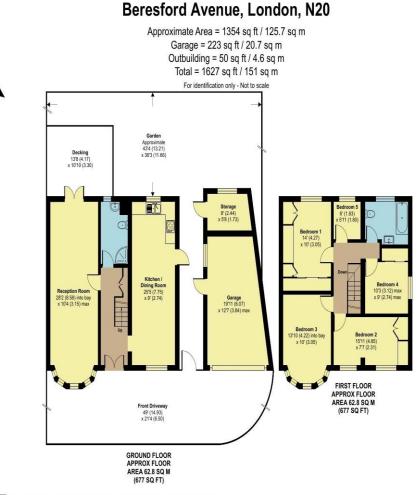

## Beresford Avenue, London, N20 0AD

Offered for sale CHAIN FREE this double fronted FIVE bedroom semidetached house with separate garage, off street parking and south west facing garden.

Accommodation comprises, spacious through lounge, open plan kitchen/diner, downstairs shower room. Upstairs there are four double bedrooms with a further single bedroom/study room. Externally there is a South West facing rear garden with raised decking area, detached garage with additional storage room and off street parking for multiple cars.

Floor plan produced in accordance with RICS Property Measurement Standards incorporating International Property Measurement Standards (IPMS2 Residential). ©ntchecom 2024. Produced for Hunters Property Group. REF: 1084729