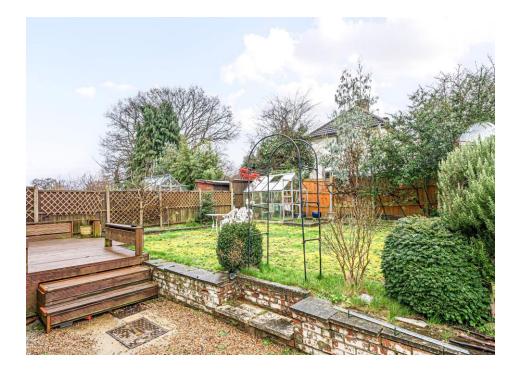

## Beresford Avenue, London, N20 0AD

Offered for sale CHAIN FREE this double fronted FIVE bedroom semidetached house with separate garage, off street parking and south west facing garden.

Accommodation comprises, spacious through lounge, open plan kitchen/diner, downstairs shower room. Upstairs there are four double bedrooms with a further single bedroom/study room. Externally there is a South West facing rear garden with raised decking area, detached garage with additional storage room and off street parking for multiple cars.