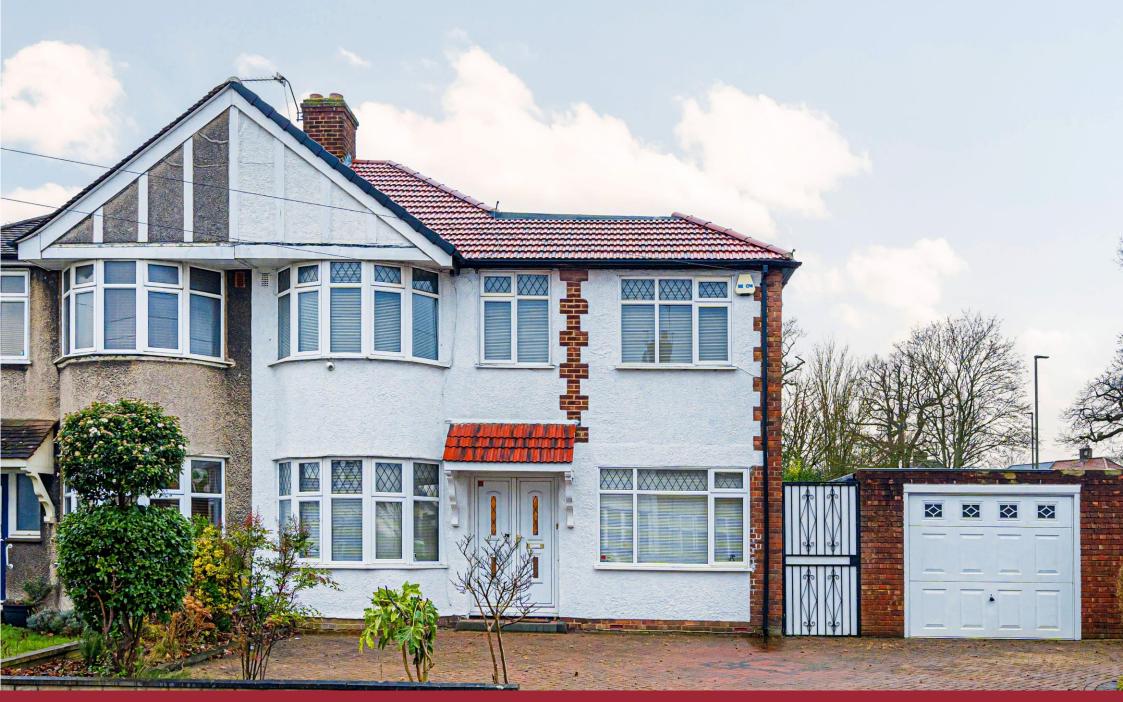

Beresford Avenue, London, N20 0AD

Asking Price: £800,000 Freehold

## Beresford Avenue, London, N20 0AD

Offered for sale CHAIN FREE this double fronted FIVE bedroom semidetached house with separate garage, off street parking and south west facing garden.

Accommodation comprises, spacious through lounge, open plan kitchen/diner, downstairs shower room. Upstairs there are four double bedrooms with a further single bedroom/study room. Externally there is a South West facing rear garden with raised decking area, detached garage with additional storage room and off street parking for multiple cars.

- FIVE BEDROOM SEMI-DETACHED HOUSE
- DOUBLE FRONTED
- DETACHED GARAGE
- SOUTH WEST FACING GARDEN
- THROUGH LOUNGE
- KITCHEN/DINING ROOM
- TWO BATHROOMS
- OFF STREET PARKING
- CLOSE TO SHOPS
- COUNCIL TAX BAND F