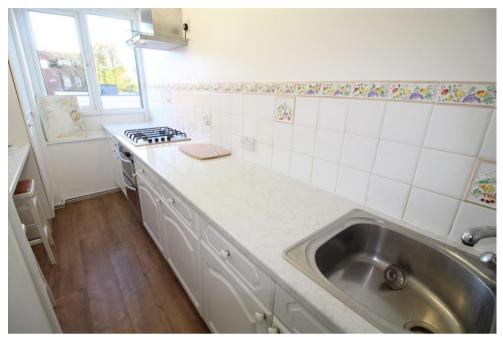

## TWO BEDROOMS \* BATHROOM/W.C. DUAL ASPECT RECEPTION ROOM \* MODERN KITCHEN GAS CENTRAL HEATING \* DOUBLE GLAZING LAMINATE FLOORING \* UNFURNISHED