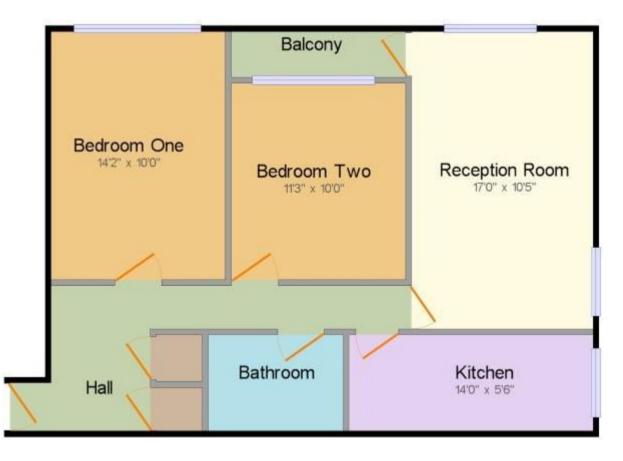

## TWO BEDROOMS \* BATHROOM/W.C. DUAL ASPECT RECEPTION ROOM \* MODERN KITCHEN GAS CENTRAL HEATING \* DOUBLE GLAZING LAMINATE FLOORING \* UNFURNISHED