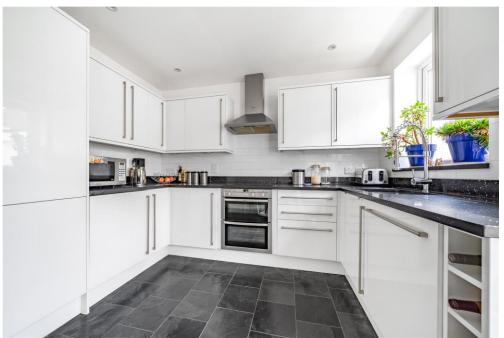

Accommodation comprises, spacious 21ft reception room, extended kitchen/diner with integrated appliances & access to garden two double bedrooms to the first floor and family bathroom to first floor. Externally there are neatly tended gardens to front and rear with allocated parking and further visitor parking.