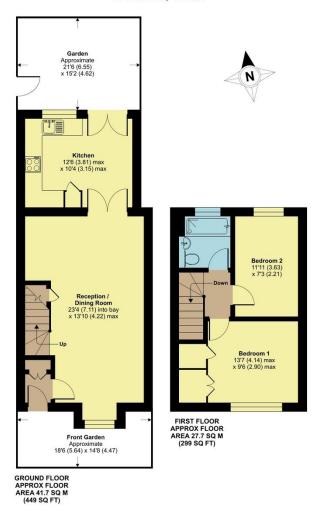

Accommodation comprises, spacious 21ft reception room, extended kitchen/diner with integrated appliances & access to garden two double bedrooms to the first floor and family bathroom to first floor. Externally there are neatly tended gardens to front and rear with allocated parking and further visitor parking.

## Appletree Gardens, Barnet, EN4

Approximate Area = 748 sq ft / 69.5 sq m
For identification only - Not to scale

Floor plan produced in accordance with RICS Property Measurement Standards incorporating International Property Measurement Standards (IPMS2 Residential). @n/checom 2024. Produced for Hunters Property Group. REF: 1080903