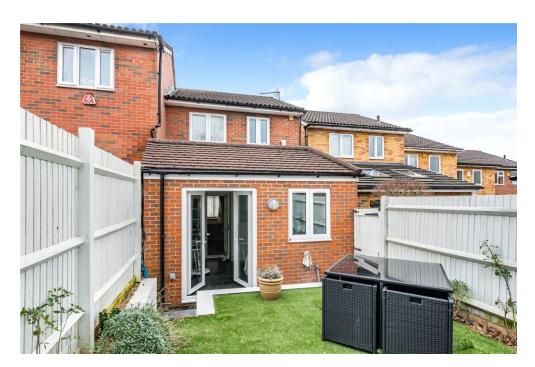

Accommodation comprises, spacious 21ft reception room, extended kitchen/diner with integrated appliances & access to garden two double bedrooms to the first floor and family bathroom to first floor. Externally there are neatly tended gardens to front and rear with allocated parking and further visitor parking.