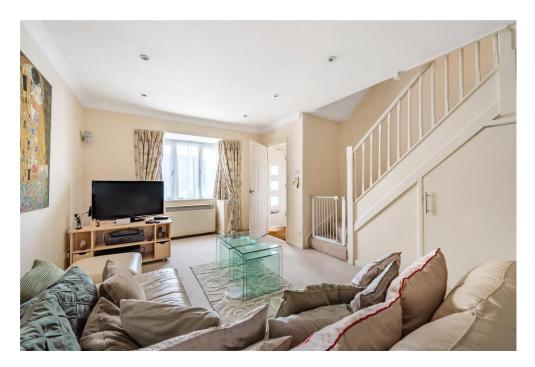

Accommodation comprises, spacious 21ft reception room, extended kitchen/diner with integrated appliances & access to garden two double bedrooms to the first floor and family bathroom to first floor. Externally there are neatly tended gardens to front and rear with allocated parking and further visitor parking.