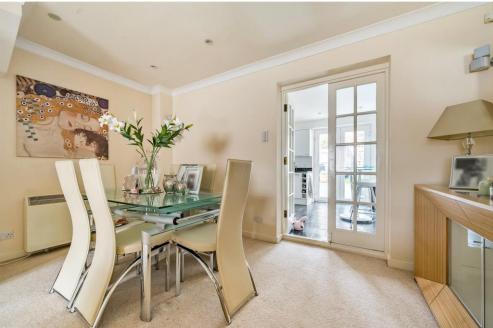

Accommodation comprises, spacious 21ft reception room, extended kitchen/diner with integrated appliances & access to garden two double bedrooms to the first floor and family bathroom to first floor. Externally there are neatly tended gardens to front and rear with allocated parking and further visitor parking.