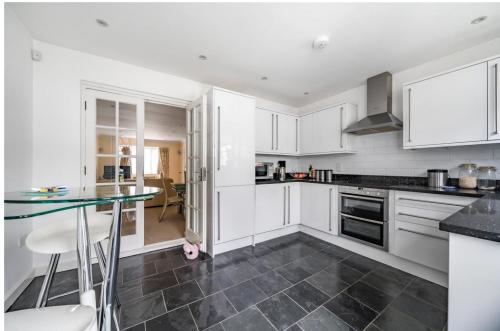

Accommodation comprises, spacious 21ft reception room, extended kitchen/diner with integrated appliances & access to garden two double bedrooms to the first floor and family bathroom to first floor. Externally there are neatly tended gardens to front and rear with allocated parking and further visitor parking.