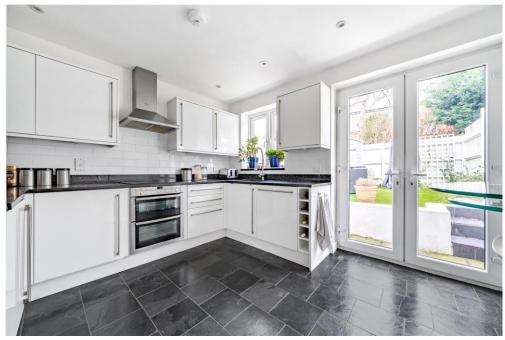

Accommodation comprises, spacious 21ft reception room, extended kitchen/diner with integrated appliances & access to garden two double bedrooms to the first floor and family bathroom to first floor. Externally there are neatly tended gardens to front and rear with allocated parking and further visitor parking.