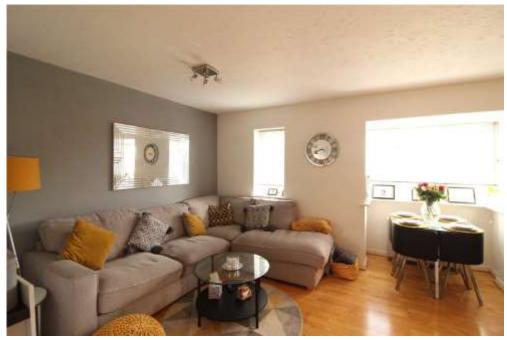

The property is accessed into a spacious entrance hall with guest cloakroom and a loft access hatch and comprises a bay fronted reception room, open plan kitchen and double bedroom with en-suite bathroom.

- TOP FLOOR PURPOSE BUILT FLAT
- SPACIOUS BAY FRONTED RECEPTION ROOM
- KITCHEN
- DOUBLE BEDROOM
- EN-SUITE BATHROOOM
- GUEST WC
- ALLOCATED PARKING
- 161 YEAR LEASE TERM
- SERVICE CHARGE £144 PER MONTH
- COUNCIL TAX BAND C