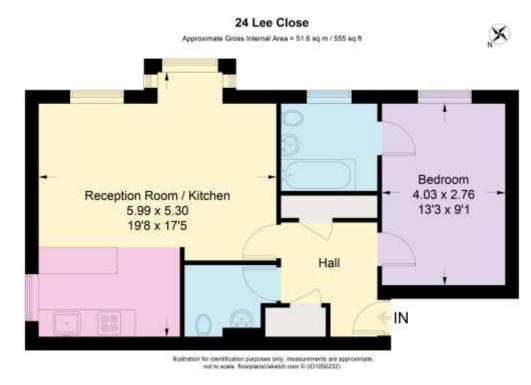

The property is accessed into a spacious entrance hall with guest cloakroom and a loft access hatch and comprises a bay fronted reception room, open plan kitchen and double bedroom with en-suite bathroom.

- TOP FLOOR PURPOSE BUILT FLAT
- SPACIOUS BAY FRONTED RECEPTION ROOM
- KITCHEN
- DOUBLE BEDROOM
- EN-SUITE BATHROOOM
- GUEST WC
- ALLOCATED PARKING
- 161 YEAR LEASE TERM
- SERVICE CHARGE £144 PER MONTH
- COUNCIL TAX BAND C