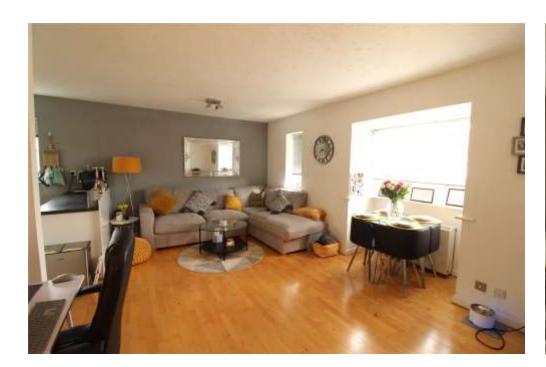

The property is accessed into a spacious entrance hall with guest cloakroom and a loft access hatch and comprises a bay fronted reception room, open plan kitchen and double bedroom with en-suite bathroom.