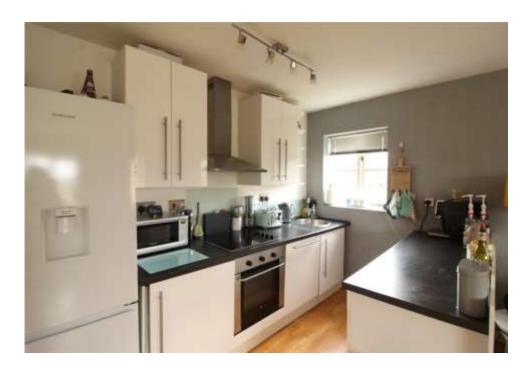

The property is accessed into a spacious entrance hall with guest cloakroom and a loft access hatch and comprises a bay fronted reception room, open plan kitchen and double bedroom with en-suite bathroom.

- TOP FLOOR PURPOSE BUILT FLAT
- SPACIOUS BAY FRONTED RECEPTION ROOM
- KITCHEN
- DOUBLE BEDROOM
- EN-SUITE BATHROOOM
- GUEST WC
- ALLOCATED PARKING
- 161 YEAR LEASE TERM
- SERVICE CHARGE £144 PER MONTH
- COUNCIL TAX BAND C