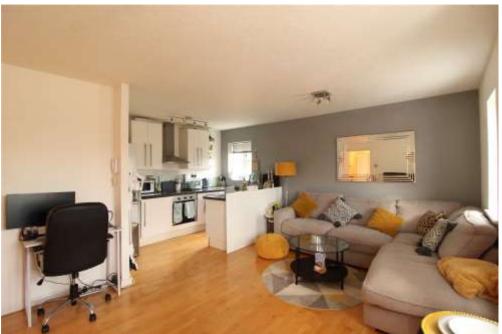

The property is accessed into a spacious entrance hall with guest cloakroom and a loft access hatch and comprises a bay fronted reception room, open plan kitchen and double bedroom with en-suite bathroom.

- TOP FLOOR PURPOSE BUILT FLAT
- SPACIOUS BAY FRONTED RECEPTION ROOM
- KITCHEN
- DOUBLE BEDROOM
- EN-SUITE BATHROOOM
- GUEST WC
- ALLOCATED PARKING
- 161 YEAR LEASE TERM
- SERVICE CHARGE £144 PER MONTH
- COUNCIL TAX BAND C