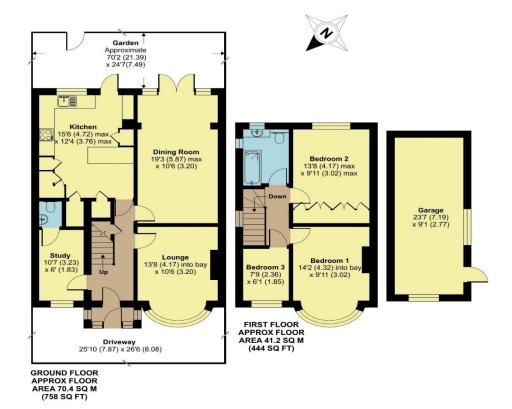

## Burlington Rise, East Barnet, Barnet, EN4

Approximate Area = 1202 sq ft / 111.6 sq m Garage = 213 sq ft / 19.7 sq m Total = 1415 sq ft / 131.4 sq m

For identification only - Not to scale

Denotes restricted head height

Floor plan produced in accordance with RICS Property Measurement Standards incorporating International Property Measurement Standards (IPMS2 Residential). © nichecom 2024. Produced for Hunters - Barnet & Whetstone, REF: 1095530