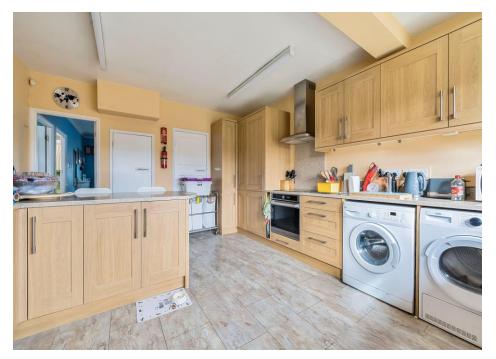

## **Burlington Rise, Barnet, EN4 8NN**

Offered for sale this three bedroom house with extended Kitchen & Living room with off street parking and moments from Churchill Primary School.

Accommodation comprises two reception rooms, extended kitchen breakfast room, ground floor study room and W/C. Three bedrooms to the first floor, family bathroom and potential to extend to the loft subject to planning permission.

- SEMI-DETACHED HOUSE
- THREE BEDROOMS
- TWO RECEPTION ROOMS
- EXTENDED KITCHEN & LIVING ROOM
- OFFICE/STUDY ROOM
- DOWNSTAIRS W/C
- FAMILY BATHROOM
- OFF STREET PARKING
- 70FT SOUTH EAST FACING GARDEN
- COUNCIL TAX BAND E