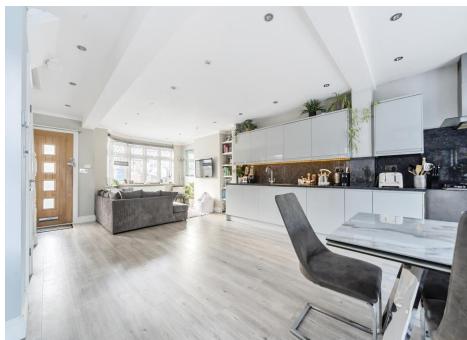

## Weirdale Avenue, Whetstone, N20 0AH

This fantastic three bedroom family home has been extended and modernised to an exceptional standard throughout with large open plan reception & kitchen. The current vendors have transformed the brick built outhouse at the rear of the garden to a fantastic home gym. The property further benefits from off-street parking for two vehicles. Weirdale Avenue is a quiet residential turning off Russell Lane with local shops and bus route very close by with Oakleigh Park Station & Totteridge & Whetstone tube also within easy reach. Viewing is highly recommended

- EXTENDED THREE BEDROOM HOUSE
- CONTEMPORARY OPEN PLAN KITCHEN/DINER
- MODERN FITTED KITCHEN
- HOME GYM/OUTHOUSE BUILDING
- GAS CENTRAL HEATING
- OFF STREET PARKING
- WITHIN CATCHMENT AREA FOR WELL REGARDED LOCAL SCHOOLS
- LOW MAINTENANCE REAR GARDEN
- DOUBLE GLAZING
- COUNCIL TAX BAND D