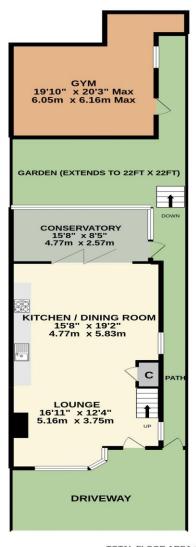

1ST FLOOR 325 sq.ft. (30.2 sq.m.) approx.

TOTAL FLOOR AREA: 1235 sq.ft. (114.8 sq.m.) approx.

Whilst every attempt has been made to ensure the accuracy of the floorplan contained here, measurements of doors, windows, rooms and any other items are approximate and no responsibility is taken for any error, omission or mis-statement. This plan is for illustrative purposes only and should be used as such by any prospective purchaser. The services, systems and appliances shown have not been tested and no guarantee as to their operability or efficiency can be given.