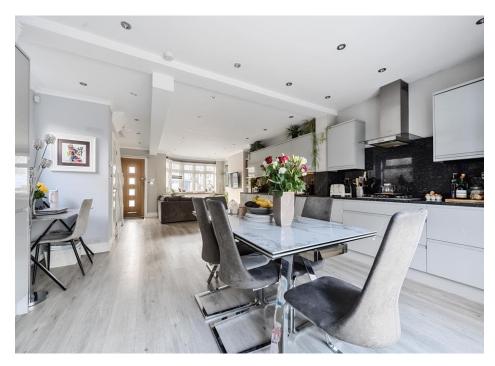

## Weirdale Avenue, Whetstone, N20 0AH

This fantastic three bedroom family home has been extended and modernised to an exceptional standard throughout with large open plan reception & kitchen. The current vendors have transformed the brick built outhouse at the rear of the garden to a fantastic home gym. The property further benefits from off-street parking for two vehicles. Weirdale Avenue is a quiet residential turning off Russell Lane with local shops and bus route very close by with Oakleigh Park Station & Totteridge & Whetstone tube also within easy reach. Viewing is highly recommended

- EXTENDED THREE BEDROOM HOUSE
- CONTEMPORARY OPEN PLAN KITCHEN/DINER
- MODERN FITTED KITCHEN
- HOME GYM/OUTHOUSE BUILDING
- GAS CENTRAL HEATING
- OFF STREET PARKING
- WITHIN CATCHMENT AREA FOR WELL REGARDED LOCAL SCHOOLS
- LOW MAINTENANCE REAR GARDEN
- DOUBLE GLAZING
- COUNCIL TAX BAND D