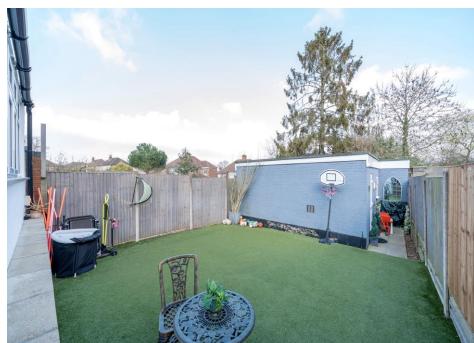

## Weirdale Avenue, Whetstone, N20 0AH

This fantastic three bedroom family home has been extended and modernised to an exceptional standard throughout with large open plan reception & kitchen. The current vendors have transformed the brick built outhouse at the rear of the garden to a fantastic home gym. The property further benefits from off-street parking for two vehicles. Weirdale Avenue is a quiet residential turning off Russell Lane with local shops and bus route very close by with Oakleigh Park Station & Totteridge & Whetstone tube also within easy reach. Viewing is highly recommended

- EXTENDED THREE BEDROOM HOUSE
- CONTEMPORARY OPEN PLAN KITCHEN/DINER
- MODERN FITTED KITCHEN
- HOME GYM/OUTHOUSE BUILDING
- GAS CENTRAL HEATING
- OFF STREET PARKING
- WITHIN CATCHMENT AREA FOR WELL REGARDED LOCAL SCHOOLS
- LOW MAINTENANCE REAR GARDEN
- DOUBLE GLAZING
- COUNCIL TAX BAND D