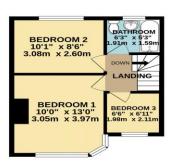

1ST FLOOR 325 sq.ft. (30.2 sq.m.) approx.

TOTAL FLOOR AREA: 1235 sq.ft. (114.8 sq.m.) approx.

Whilst every attempt has been made to ensure the accuracy of the floorplan contained here, measurements of doors, windows, rooms and any other items are approximate and no responsibility is taken for any error, omission or mis-statement. This plan is for illustrative purposes only and should be used as such by any prospective purchaser. The services, systems and appliances shown have not been tested and no guarantee as to their operability or efficiency can be given.