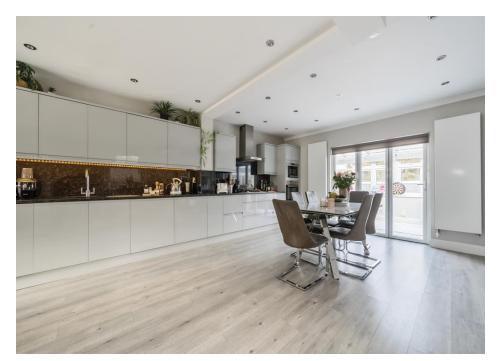

## Weirdale Avenue, Whetstone, N20 0AH

This fantastic three bedroom family home has been extended and modernised to an exceptional standard throughout with large open plan reception & kitchen. The current vendors have transformed the brick built outhouse at the rear of the garden to a fantastic home gym. The property further benefits from off-street parking for two vehicles. Weirdale Avenue is a quiet residential turning off Russell Lane with local shops and bus route very close by with Oakleigh Park Station & Totteridge & Whetstone tube also within easy reach. Viewing is highly recommended

- EXTENDED THREE BEDROOM HOUSE
- CONTEMPORARY OPEN PLAN KITCHEN/DINER
- MODERN FITTED KITCHEN
- HOME GYM/OUTHOUSE BUILDING
- GAS CENTRAL HEATING
- OFF STREET PARKING
- WITHIN CATCHMENT AREA FOR WELL REGARDED LOCAL SCHOOLS
- LOW MAINTENANCE REAR GARDEN
- DOUBLE GLAZING
- COUNCIL TAX BAND D