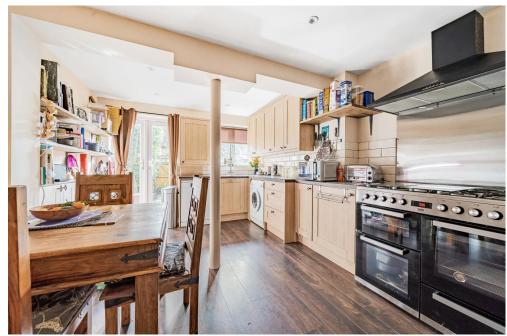

The house comes with double glazing, gas central heating, and comprises a front aspect reception room overlooking a quiet green, and features an extended  $17"\ 1'\ x\ 10"\ 10'$  kitchen/diner with access to lawned garden with patio, 3 bedrooms and family bathroom.

- THREE BEDROOM HOUSE
- EXTENDED KITCHEN BREAKFAST ROOM
- RECEPTION ROOM
- ARRANGED OVER THREE FLOORS
- BATHROOM
- SOUTH FACING GARDEN
- ALLOCATED PARKING
- GAS CENTRAL HEATING & DOUBLE GLAZING
- COUNCIL TAX BAND E