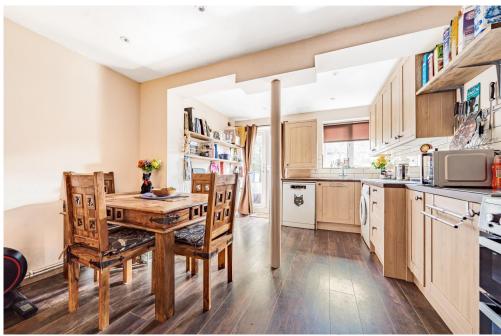

The house comes with double glazing, gas central heating, and comprises a front aspect reception room overlooking a quiet green, and features an extended  $17"\ 1'\ x\ 10"\ 10'$  kitchen/diner with access to lawned garden with patio, 3 bedrooms and family bathroom.

- THREE BEDROOM HOUSE
- EXTENDED KITCHEN BREAKFAST ROOM
- RECEPTION ROOM
- ARRANGED OVER THREE FLOORS
- BATHROOM
- SOUTH FACING GARDEN
- ALLOCATED PARKING
- GAS CENTRAL HEATING & DOUBLE GLAZING
- COUNCIL TAX BAND E