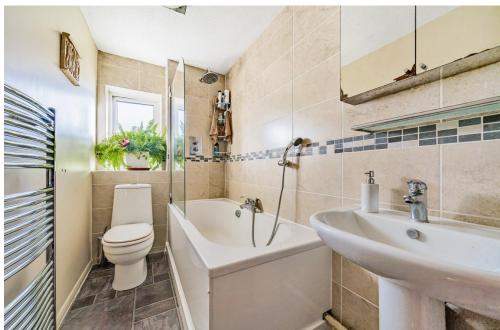

The house comes with double glazing, gas central heating, and comprises a front aspect reception room overlooking a quiet green, and features an extended  $17"\ 1'\ x\ 10"\ 10'$  kitchen/diner with access to lawned garden with patio, 3 bedrooms and family bathroom.