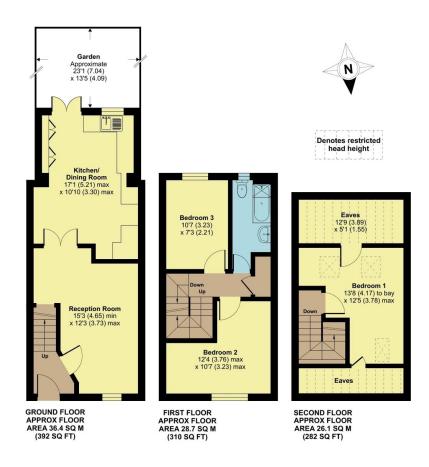

## Boleyn Way, Barnet, EN5

Approximate Area = 876 sq ft / 81.3 sq m Limited Use Area(s) = 108 sq ft / 10 sq m Total = 984 sq ft / 91.3 sq m For identification only - Not to scale

Floor plan produced in accordance with RICS Property Measurement Standards incorporating International Property Measurement Standards (IPMS2 Residential). © nichecom 2024. Produced for Hunters Property Group. REF: 1093870