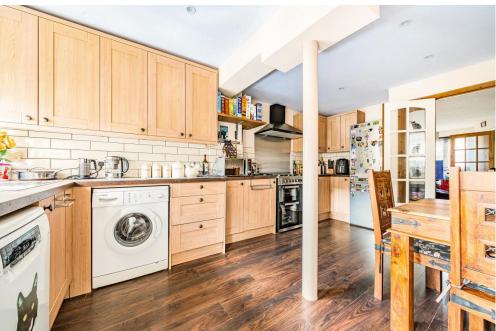

The house comes with double glazing, gas central heating, and comprises a front aspect reception room overlooking a quiet green, and features an extended  $17"\ 1'\ x\ 10"\ 10'$  kitchen/diner with access to lawned garden with patio, 3 bedrooms and family bathroom.

- THREE BEDROOM HOUSE
- EXTENDED KITCHEN BREAKFAST ROOM
- RECEPTION ROOM
- ARRANGED OVER THREE FLOORS
- BATHROOM
- SOUTH FACING GARDEN
- ALLOCATED PARKING
- GAS CENTRAL HEATING & DOUBLE GLAZING
- COUNCIL TAX BAND E