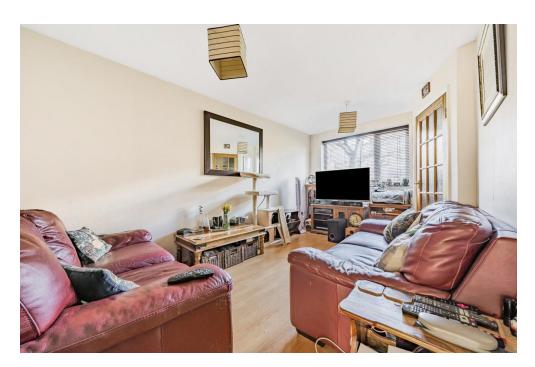

The house comes with double glazing, gas central heating, and comprises a front aspect reception room overlooking a quiet green, and features an extended  $17"\ 1'\ x\ 10"\ 10'$  kitchen/diner with access to lawned garden with patio, 3 bedrooms and family bathroom.