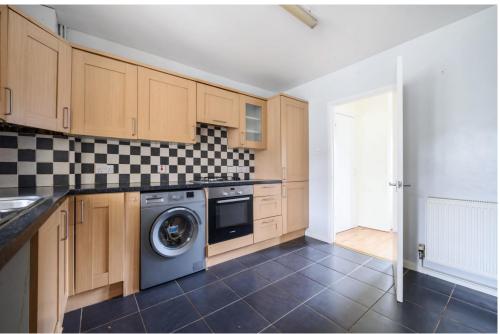

Accommodation comes with gas central heating, upvc double glazing and is accessed in entrance hall with good storage space and comprises through reception room, rear aspect kitchen and conservatory with garden access, ground floor wc/shower room, two bedrooms and three piece bathroom.

- CHAIN FREE FAMILY HOUSE
- TWO DOUBLE BEDROOMS
- SPACIOUS RECEPTION ROOM
- **KITCHEN**
- CONSERVATORY
- **GROUND FLOOR WC/SHOWER**
- THREE PIECE BATHROOM
- **57ft GARDEN**
- FRONT OFF STREET PARKING
- **UPVC DOUBLE GLAZED & GAS CENTRAL HEATING**
- **COUNCIL TAX BAND D**