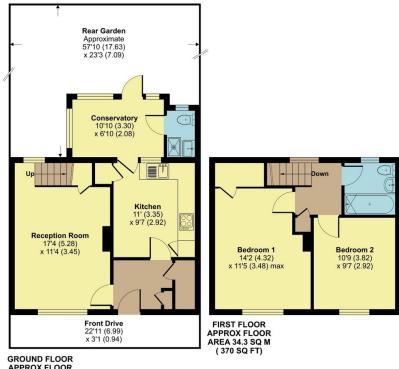

Accommodation comes with gas central heating, upvc double glazing and is accessed in entrance hall with good storage space and comprises through reception room, rear aspect kitchen and conservatory with garden access, ground floor wc/shower room, two bedrooms and three piece bathroom.

- CHAIN FREE FAMILY HOUSE
- TWO DOUBLE BEDROOMS
- SPACIOUS RECEPTION ROOM
- **KITCHEN**
- CONSERVATORY
- **GROUND FLOOR WC/SHOWER**
- THREE PIECE BATHROOM
- **57ft GARDEN**
- FRONT OFF STREET PARKING
- **UPVC DOUBLE GLAZED & GAS CENTRAL HEATING**
- **COUNCIL TAX BAND D**

## Denton Close, Barnet, EN5

Approximate Area = 844 sq ft / 78.4 sq m For identification only - Not to scale

APPROX FLOOR AREA 44 SQ M (474 SQ FT)

oor plan produced in accordance with RICS Property Measurement Standards incorporating International Property Measurement Standards (IPMS2 Residential), @ntchecom 2024 Produced for Hunters Property Group, REF: 1100707