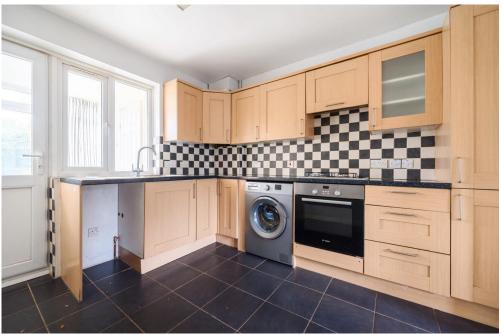

Accommodation comes with gas central heating, upvc double glazing and is accessed in entrance hall with good storage space and comprises through reception room, rear aspect kitchen and conservatory with garden access, ground floor wc/shower room, two bedrooms and three piece bathroom.

- CHAIN FREE FAMILY HOUSE
- TWO DOUBLE BEDROOMS
- SPACIOUS RECEPTION ROOM
- **KITCHEN**
- CONSERVATORY
- **GROUND FLOOR WC/SHOWER**
- THREE PIECE BATHROOM
- **57ft GARDEN**
- FRONT OFF STREET PARKING
- **UPVC DOUBLE GLAZED & GAS CENTRAL HEATING**
- **COUNCIL TAX BAND D**