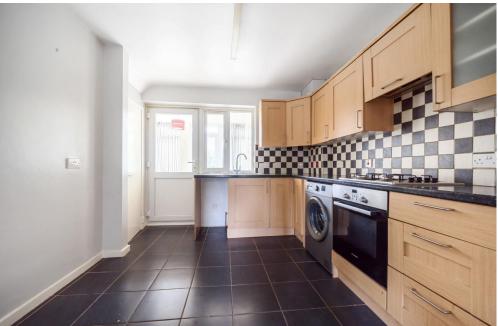

Accommodation comes with gas central heating, upvc double glazing and is accessed in entrance hall with good storage space and comprises through reception room, rear aspect kitchen and conservatory with garden access, ground floor wc/shower room, two bedrooms and three piece bathroom.

- CHAIN FREE FAMILY HOUSE
- TWO DOUBLE BEDROOMS
- SPACIOUS RECEPTION ROOM
- **KITCHEN**
- CONSERVATORY
- **GROUND FLOOR WC/SHOWER**
- THREE PIECE BATHROOM
- **57ft GARDEN**
- FRONT OFF STREET PARKING
- **UPVC DOUBLE GLAZED & GAS CENTRAL HEATING**
- **COUNCIL TAX BAND D**