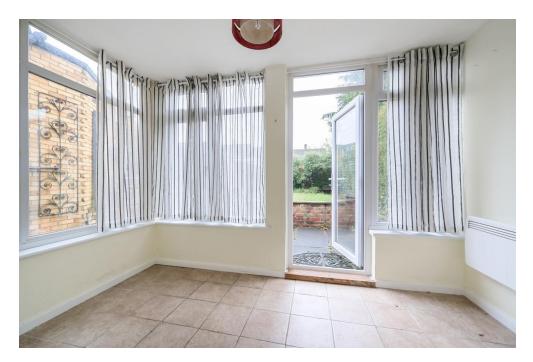

Accommodation comes with gas central heating, upvc double glazing and is accessed in entrance hall with good storage space and comprises through reception room, rear aspect kitchen and conservatory with garden access, ground floor wc/shower room, two bedrooms and three piece bathroom.