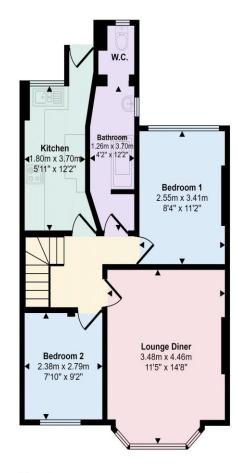

Approx Gross Internal Area 51 sq m / 552 sq ft

Floorplan

This floorplan is only for illustrative purposes and is not to scale. Measurements of rooms, doors, windows, and any items are approximate and no responsibility is taken for any error, omission or mis-statement. Icons of items such as bathroom suites are representations only and may not look like the real items. Made with Made Snappy 360.