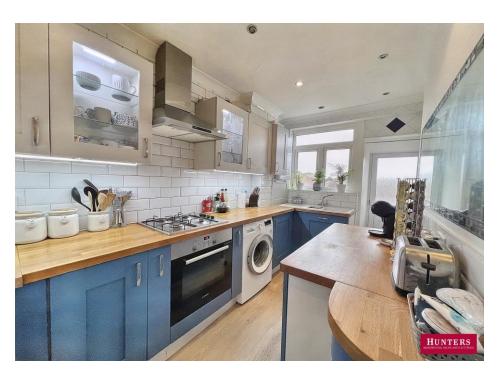

## Oakleigh Road North, London, N20 0DP

This two bedroom first floor maisonette with own entrance is well located for local shops and comes with long lease and private garden.

Accommodation comprises of own entrance and staircase, bright reception room to the front, two bedrooms, bathroom and well presented kitchen leading to 31ft x 26ft private garden with two sheds.