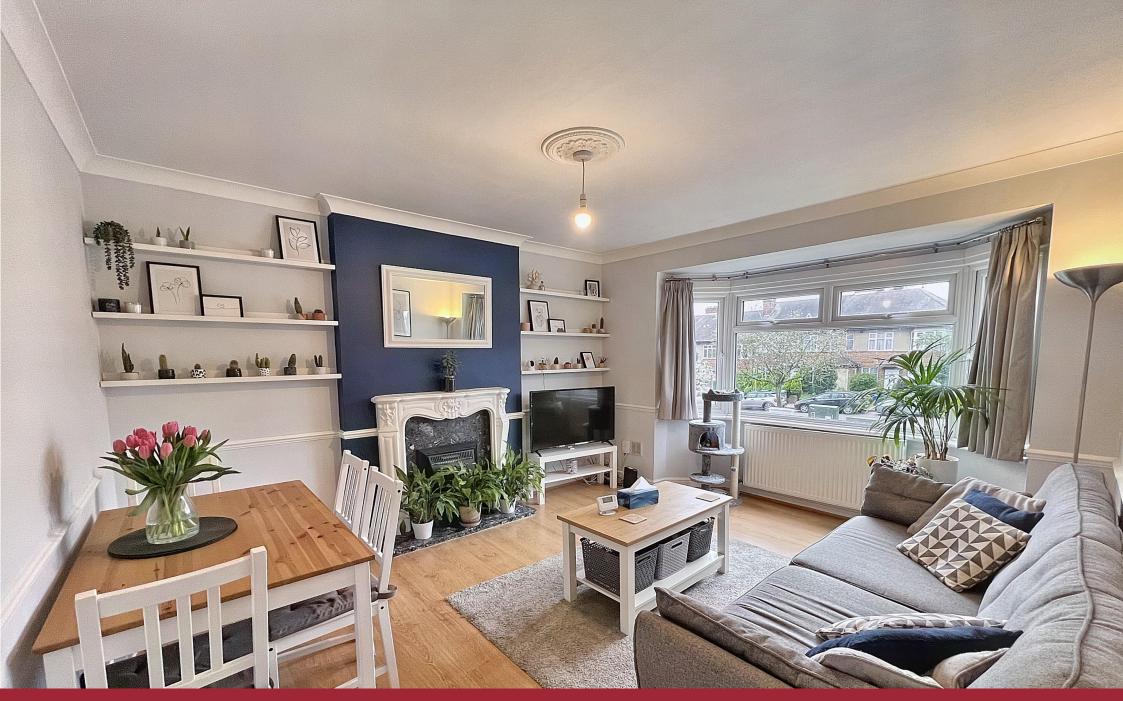

## Oakleigh Road North, London, N20 0DP

This two bedroom first floor maisonette with own entrance is well located for local shops and comes with long lease and private garden.

Accommodation comprises of own entrance and staircase, bright reception room to the front, two bedrooms, bathroom and well presented kitchen leading to 31ft x 26ft private garden with two sheds.

Well positioned for local shops, cafes and bus routes to Totteridge & Whetstone underground station or Arnos Grove Piccadilly Line. Schools include All Saints & Sacred Heart Primaries.

- TWO BEDROOM MAISONETTE
- FIRST FLOOR
- PRIVATE GARDEN
- OWN ENTRANCE
- WELL PRESENTED
- RECEPTION ROOM
- KITCHEN
- LONG LEASE TERM
- NO SERVICE CHARGE
- COUNCIL TAX BAND C