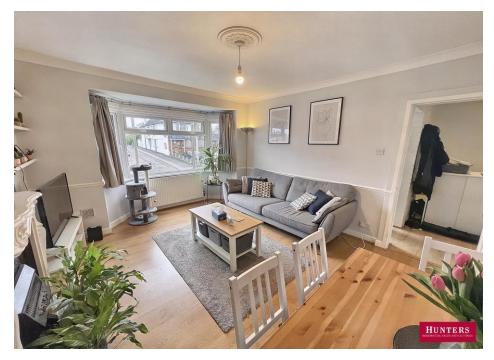

## Oakleigh Road North, London, N20 0DP

This two bedroom first floor maisonette with own entrance is well located for local shops and comes with long lease and private garden.

Accommodation comprises of own entrance and staircase, bright reception room to the front, two bedrooms, bathroom and well presented kitchen leading to 31ft x 26ft private garden with two sheds.

Well positioned for local shops, cafes and bus routes to Totteridge & Whetstone underground station or Arnos Grove Piccadilly Line. Schools include All Saints & Sacred Heart Primaries.

- TWO BEDROOM MAISONETTE
- FIRST FLOOR
- PRIVATE GARDEN
- OWN ENTRANCE
- WELL PRESENTED
- RECEPTION ROOM
- KITCHEN
- LONG LEASE TERM
- NO SERVICE CHARGE
- COUNCIL TAX BAND C