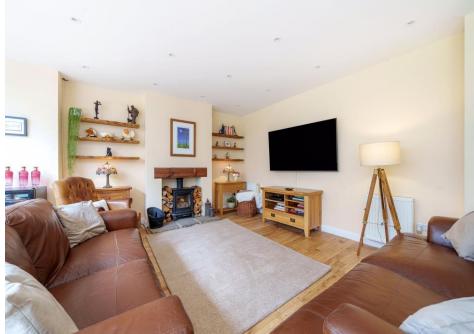

Accommodation comprises, spacious entrance hall, two double bedrooms to ground floor, fully tiled four piece family bathroom, incredible open plan kitchen entertainment room with log burning fire place, large sky lights and Bi-fold doors. Master en-suite to first floor measuring 20ftx20ft, with fitted wardrobes and juliet balcony over looking the garden. Externally there is off street parking for multiple cars, 84ft South West facing garden with patio and large outbuilding with power perfect for home office or business.