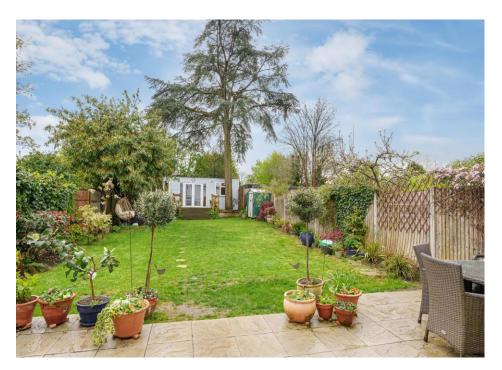

Accommodation comprises, spacious entrance hall, two double bedrooms to ground floor, fully tiled four piece family bathroom, incredible open plan kitchen entertainment room with log burning fire place, large sky lights and Bi-fold doors. Master en-suite to first floor measuring 20ftx20ft, with fitted wardrobes and juliet balcony over looking the garden. Externally there is off street parking for multiple cars, 84ft South West facing garden with patio and large outbuilding with power perfect for home office or business.