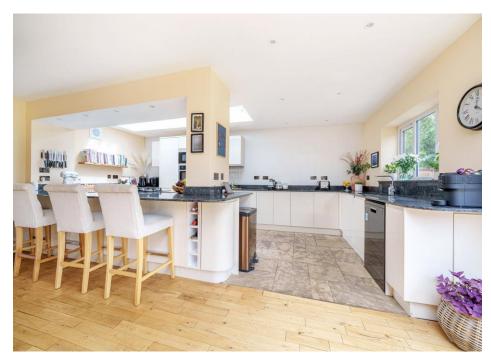

## Haslemere Avenue, Barnet, EN4 8EY

Offered for sale this impressive three bedroom bungalow with open plan kitchen living room spanning 32ftx22ft with Bi-Fold doors leading to 84ft South West facing garden with outbuilding.

Accommodation comprises, spacious entrance hall, two double bedrooms to ground floor, fully tiled four piece family bathroom, incredible open plan kitchen entertainment room with log burning fire place, large sky lights and Bi-fold doors. Master en-suite to first floor measuring 20ftx20ft, with fitted wardrobes and juliet balcony over looking the garden. Externally there is off street parking for multiple cars, 84ft South West facing garden with patio and large outbuilding with power perfect for home office or business.

- THREE BEDROOM BUNGALOW
- **2194 SQFT**
- **IMPRESSIVE OPEN PLAN KITCHEN/ENTERTAINMENT ROOM**
- OUTBUILDING
- LARGE MASTER BEDROOM WITH EN-SUITE
- TWO FURTHER BEDROOMS
- **FAMILY BATHROOM**
- **84FT SOUTH WEST FACING GARDEN**
- OFF STREET PARKING
- **COUNCIL TAX BAND E**