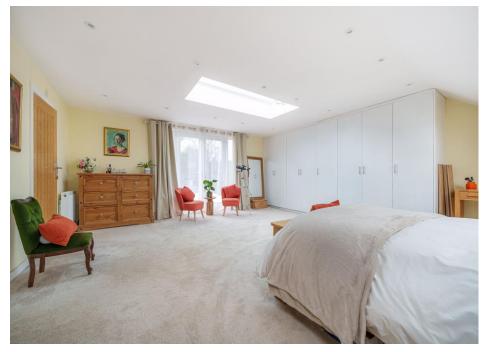

Accommodation comprises, spacious entrance hall, two double bedrooms to ground floor, fully tiled four piece family bathroom, incredible open plan kitchen entertainment room with log burning fire place, large sky lights and Bi-fold doors. Master en-suite to first floor measuring 20ftx20ft, with fitted wardrobes and juliet balcony over looking the garden. Externally there is off street parking for multiple cars, 84ft South West facing garden with patio and large outbuilding with power perfect for home office or business.

- THREE BEDROOM BUNGALOW
- **2194 SQFT**
- **IMPRESSIVE OPEN PLAN KITCHEN/ENTERTAINMENT ROOM**
- OUTBUILDING
- LARGE MASTER BEDROOM WITH EN-SUITE
- TWO FURTHER BEDROOMS
- **FAMILY BATHROOM**
- **84FT SOUTH WEST FACING GARDEN**
- OFF STREET PARKING
- **COUNCIL TAX BAND E**