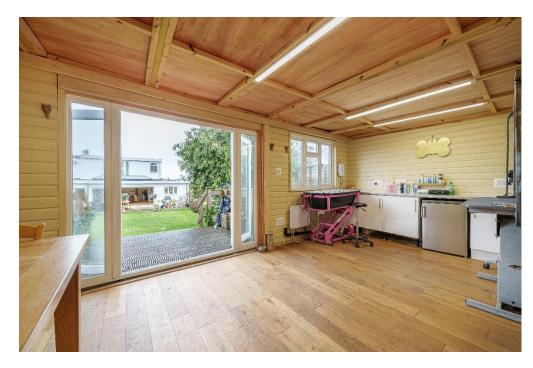

Accommodation comprises, spacious entrance hall, two double bedrooms to ground floor, fully tiled four piece family bathroom, incredible open plan kitchen entertainment room with log burning fire place, large sky lights and Bi-fold doors. Master en-suite to first floor measuring 20ftx20ft, with fitted wardrobes and juliet balcony over looking the garden. Externally there is off street parking for multiple cars, 84ft South West facing garden with patio and large outbuilding with power perfect for home office or business.