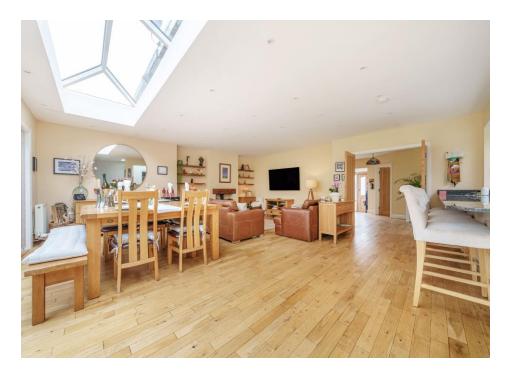

## Haslemere Avenue, Barnet, EN4 8EY

Offered for sale this impressive three bedroom bungalow with open plan kitchen living room spanning 32ftx22ft with Bi-Fold doors leading to 84ft South West facing garden with outbuilding.

Accommodation comprises, spacious entrance hall, two double bedrooms to ground floor, fully tiled four piece family bathroom, incredible open plan kitchen entertainment room with log burning fire place, large sky lights and Bi-fold doors. Master en-suite to first floor measuring 20ftx20ft, with fitted wardrobes and juliet balcony over looking the garden. Externally there is off street parking for multiple cars, 84ft South West facing garden with patio and large outbuilding with power perfect for home office or business.

- THREE BEDROOM BUNGALOW
- **2194 SQFT**
- **IMPRESSIVE OPEN PLAN KITCHEN/ENTERTAINMENT ROOM**
- OUTBUILDING
- LARGE MASTER BEDROOM WITH EN-SUITE
- TWO FURTHER BEDROOMS
- **FAMILY BATHROOM**
- **84FT SOUTH WEST FACING GARDEN**
- OFF STREET PARKING
- **COUNCIL TAX BAND E**