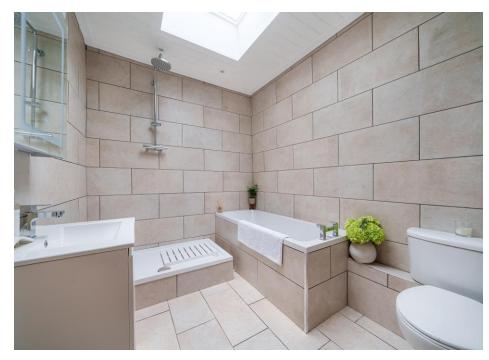

Accommodation comprises, spacious entrance hall, two double bedrooms to ground floor, fully tiled four piece family bathroom, incredible open plan kitchen entertainment room with log burning fire place, large sky lights and Bi-fold doors. Master en-suite to first floor measuring 20ftx20ft, with fitted wardrobes and juliet balcony over looking the garden. Externally there is off street parking for multiple cars, 84ft South West facing garden with patio and large outbuilding with power perfect for home office or business.