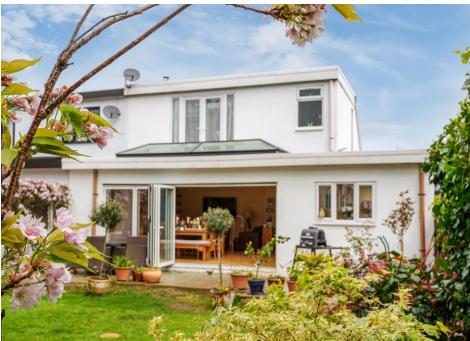

## Haslemere Avenue, Barnet, EN4 8EY

Offered for sale this impressive three bedroom bungalow with open plan kitchen living room spanning 32ftx22ft with Bi-Fold doors leading to 84ft South West facing garden with outbuilding.

Accommodation comprises, spacious entrance hall, two double bedrooms to ground floor, fully tiled four piece family bathroom, incredible open plan kitchen entertainment room with log burning fire place, large sky lights and Bi-fold doors. Master en-suite to first floor measuring 20ftx20ft, with fitted wardrobes and juliet balcony over looking the garden. Externally there is off street parking for multiple cars, 84ft South West facing garden with patio and large outbuilding with power perfect for home office or business.