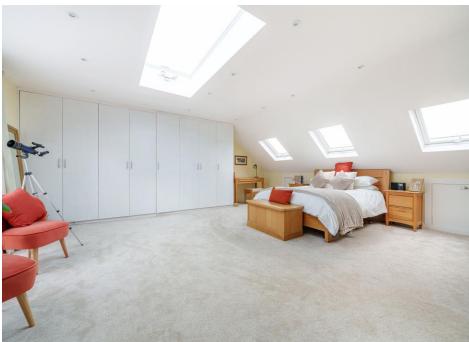

Accommodation comprises, spacious entrance hall, two double bedrooms to ground floor, fully tiled four piece family bathroom, incredible open plan kitchen entertainment room with log burning fire place, large sky lights and Bi-fold doors. Master en-suite to first floor measuring 20ftx20ft, with fitted wardrobes and juliet balcony over looking the garden. Externally there is off street parking for multiple cars, 84ft South West facing garden with patio and large outbuilding with power perfect for home office or business.

- THREE BEDROOM BUNGALOW
- **2194 SQFT**
- **IMPRESSIVE OPEN PLAN KITCHEN/ENTERTAINMENT ROOM**
- OUTBUILDING
- LARGE MASTER BEDROOM WITH EN-SUITE
- TWO FURTHER BEDROOMS
- **FAMILY BATHROOM**
- **84FT SOUTH WEST FACING GARDEN**
- OFF STREET PARKING
- **COUNCIL TAX BAND E**