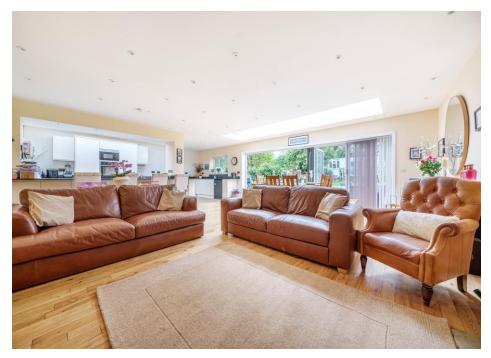

Accommodation comprises, spacious entrance hall, two double bedrooms to ground floor, fully tiled four piece family bathroom, incredible open plan kitchen entertainment room with log burning fire place, large sky lights and Bi-fold doors. Master en-suite to first floor measuring 20ftx20ft, with fitted wardrobes and juliet balcony over looking the garden. Externally there is off street parking for multiple cars, 84ft South West facing garden with patio and large outbuilding with power perfect for home office or business.