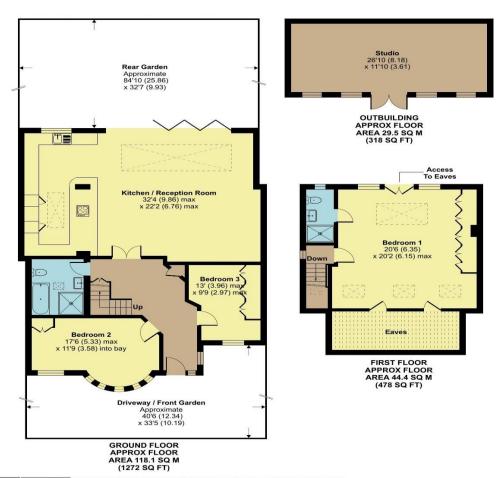

Accommodation comprises, spacious entrance hall, two double bedrooms to ground floor, fully tiled four piece family bathroom, incredible open plan kitchen entertainment room with log burning fire place, large sky lights and Bi-fold doors. Master en-suite to first floor measuring 20ftx20ft, with fitted wardrobes and juliet balcony over looking the garden. Externally there is off street parking for multiple cars, 84ft South West facing garden with patio and large outbuilding with power perfect for home office or business.

- THREE BEDROOM BUNGALOW
- **2194 SQFT**
- **IMPRESSIVE OPEN PLAN KITCHEN/ENTERTAINMENT ROOM**
- OUTBUILDING
- LARGE MASTER BEDROOM WITH EN-SUITE
- TWO FURTHER BEDROOMS
- **FAMILY BATHROOM**
- **84FT SOUTH WEST FACING GARDEN**
- OFF STREET PARKING
- **COUNCIL TAX BAND E**

## Haslemere Avenue, Barnet, EN4

Approximate Area = 1750 sq ft / 162.5 sq m Limited Use Area(s) = 126 sq ft / 11.7 sq m Outbuilding = 318 sq ft / 29.5 sq m Total = 2194 sq ft / 203.7 sq m

For identification only - Not to scale

Floor plan produced in accordance with RICS Property Measurement Standards incorporating International Property Measurement Standards (IPMS2 Residential). © nichecom 2024. Produced for Hunters - Barnet & Whetstone, REF: 1109275