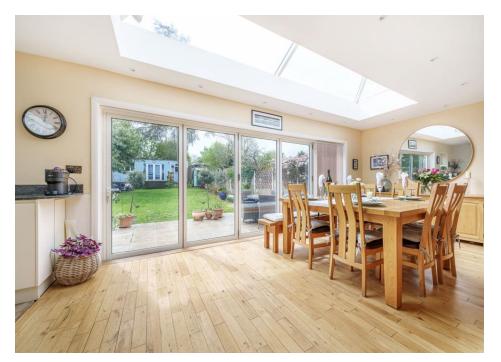

## Haslemere Avenue, Barnet, EN4 8EY

Offered for sale this impressive three bedroom bungalow with open plan kitchen living room spanning 32ftx22ft with Bi-Fold doors leading to 84ft South West facing garden with outbuilding.

Accommodation comprises, spacious entrance hall, two double bedrooms to ground floor, fully tiled four piece family bathroom, incredible open plan kitchen entertainment room with log burning fire place, large sky lights and Bi-fold doors. Master en-suite to first floor measuring 20ftx20ft, with fitted wardrobes and juliet balcony over looking the garden. Externally there is off street parking for multiple cars, 84ft South West facing garden with patio and large outbuilding with power perfect for home office or business.

- THREE BEDROOM BUNGALOW
- **2194 SQFT**
- **IMPRESSIVE OPEN PLAN KITCHEN/ENTERTAINMENT ROOM**
- OUTBUILDING
- LARGE MASTER BEDROOM WITH EN-SUITE
- TWO FURTHER BEDROOMS
- **FAMILY BATHROOM**
- **84FT SOUTH WEST FACING GARDEN**
- OFF STREET PARKING
- **COUNCIL TAX BAND E**