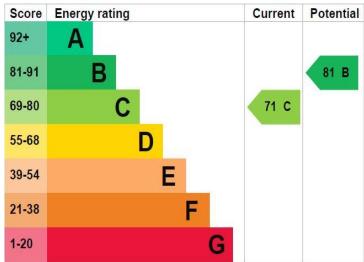

s & Moorgate.

- THREE BEDROOM BUNGALOW
- **2194 SQFT**
- **IMPRESSIVE OPEN PLAN KITCHEN/ENTERTAINMENT ROOM**
- OUTBUILDING
- LARGE MASTER BEDROOM WITH EN-SUITE
- TWO FURTHER BEDROOMS
- **FAMILY BATHROOM**
- **84FT SOUTH WEST FACING GARDEN**
- OFF STREET PARKING
- **COUNCIL TAX BAND E**

## Haslemere Avenue, Barnet, EN4



Approximate Area = 1750 sq ft / 162.5 sq m Limited Use Area(s) = 126 sq ft / 11.7 sq m Outbuilding = 318 sq ft / 29.5 sq m Total = 2194 sq ft / 203.7 sq m

For identification only - Not to scale





Floor plan produced in accordance with RICS Property Measurement Standards incorporating International Property Measurement Standards (IPMS2 Residential). © nichecom 2024. Produced for Hunters - Barnet & Whetstone, REF: 1109275

















































## **Hunters Whetstone**

99 Russell Lane Whetstone N20 0BA

T: 020 8368 7138

E: <u>info@hunters-whetstone.co.uk</u> www.hunters-whetstone.co.uk

## Disclaimer

The agent has not checked any apparatus, fixtures or fittings or services and cannot verify they are in working order or fit for their purpose. Neither has the agent checked the legal documentation to verify the Freehold / Leasehold status of the property. Photographs are for illustration only and may depict items which are not for sale or included in the sale of the property.