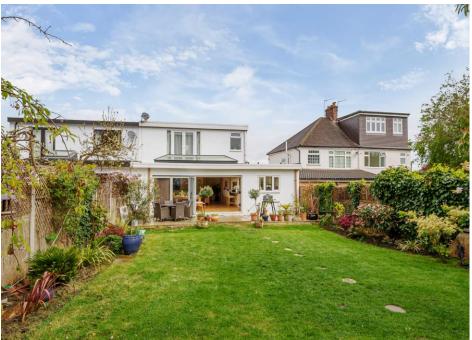

## Haslemere Avenue, Barnet, EN4 8EY

Offered for sale this impressive three bedroom bungalow with open plan kitchen living room spanning 32ftx22ft with Bi-Fold doors leading to 84ft South West facing garden with outbuilding.

Accommodation comprises, spacious entrance hall, two double bedrooms to ground floor, fully tiled four piece family bathroom, incredible open plan kitchen entertainment room with log burning fire place, large sky lights and Bi-fold doors. Master en-suite to first floor measuring 20ftx20ft, with fitted wardrobes and juliet balcony over looking the garden. Externally there is off street parking for multiple cars, 84ft South West facing garden with patio and large outbuilding with power perfect for home office or business.