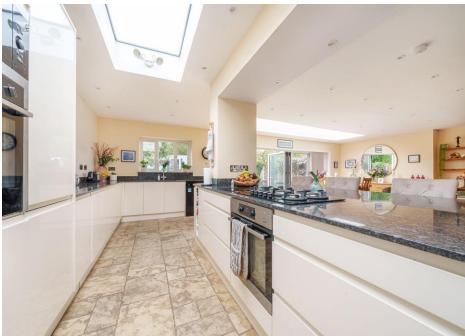

## Haslemere Avenue, Barnet, EN4 8EY

Offered for sale this impressive three bedroom bungalow with open plan kitchen living room spanning 32ftx22ft with Bi-Fold doors leading to 84ft South West facing garden with outbuilding.

Accommodation comprises, spacious entrance hall, two double bedrooms to ground floor, fully tiled four piece family bathroom, incredible open plan kitchen entertainment room with log burning fire place, large sky lights and Bi-fold doors. Master en-suite to first floor measuring 20ftx20ft, with fitted wardrobes and juliet balcony over looking the garden. Externally there is off street parking for multiple cars, 84ft South West facing garden with patio and large outbuilding with power perfect for home office or business.

- THREE BEDROOM BUNGALOW
- **2194 SQFT**
- **IMPRESSIVE OPEN PLAN KITCHEN/ENTERTAINMENT ROOM**
- OUTBUILDING
- LARGE MASTER BEDROOM WITH EN-SUITE
- TWO FURTHER BEDROOMS
- **FAMILY BATHROOM**
- **84FT SOUTH WEST FACING GARDEN**
- OFF STREET PARKING
- **COUNCIL TAX BAND E**