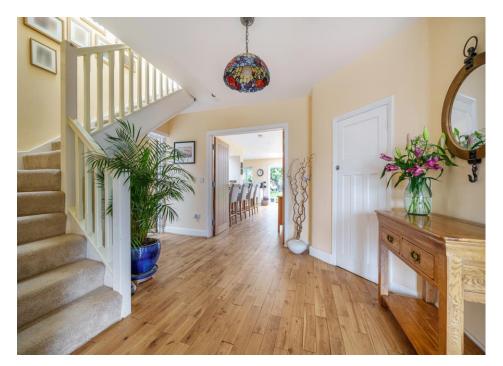

Accommodation comprises, spacious entrance hall, two double bedrooms to ground floor, fully tiled four piece family bathroom, incredible open plan kitchen entertainment room with log burning fire place, large sky lights and Bi-fold doors. Master en-suite to first floor measuring 20ftx20ft, with fitted wardrobes and juliet balcony over looking the garden. Externally there is off street parking for multiple cars, 84ft South West facing garden with patio and large outbuilding with power perfect for home office or business.