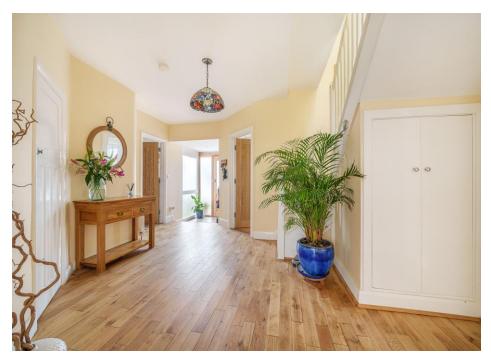

Accommodation comprises, spacious entrance hall, two double bedrooms to ground floor, fully tiled four piece family bathroom, incredible open plan kitchen entertainment room with log burning fire place, large sky lights and Bi-fold doors. Master en-suite to first floor measuring 20ftx20ft, with fitted wardrobes and juliet balcony over looking the garden. Externally there is off street parking for multiple cars, 84ft South West facing garden with patio and large outbuilding with power perfect for home office or business.