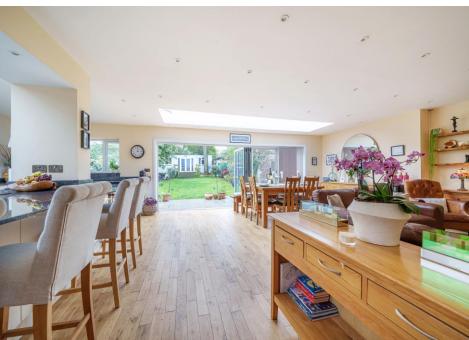

## Haslemere Avenue, Barnet, EN4 8EY

Offered for sale this impressive three bedroom bungalow with open plan kitchen living room spanning 32ftx22ft with Bi-Fold doors leading to 84ft South West facing garden with outbuilding.

Accommodation comprises, spacious entrance hall, two double bedrooms to ground floor, fully tiled four piece family bathroom, incredible open plan kitchen entertainment room with log burning fire place, large sky lights and Bi-fold doors. Master en-suite to first floor measuring 20ftx20ft, with fitted wardrobes and juliet balcony over looking the garden. Externally there is off street parking for multiple cars, 84ft South West facing garden with patio and large outbuilding with power perfect for home office or business.

- THREE BEDROOM BUNGALOW
- **2194 SQFT**
- **IMPRESSIVE OPEN PLAN KITCHEN/ENTERTAINMENT ROOM**
- OUTBUILDING
- LARGE MASTER BEDROOM WITH EN-SUITE
- TWO FURTHER BEDROOMS
- **FAMILY BATHROOM**
- **84FT SOUTH WEST FACING GARDEN**
- OFF STREET PARKING
- **COUNCIL TAX BAND E**