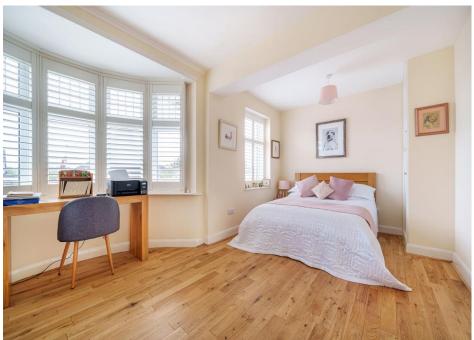

Accommodation comprises, spacious entrance hall, two double bedrooms to ground floor, fully tiled four piece family bathroom, incredible open plan kitchen entertainment room with log burning fire place, large sky lights and Bi-fold doors. Master en-suite to first floor measuring 20ftx20ft, with fitted wardrobes and juliet balcony over looking the garden. Externally there is off street parking for multiple cars, 84ft South West facing garden with patio and large outbuilding with power perfect for home office or business.