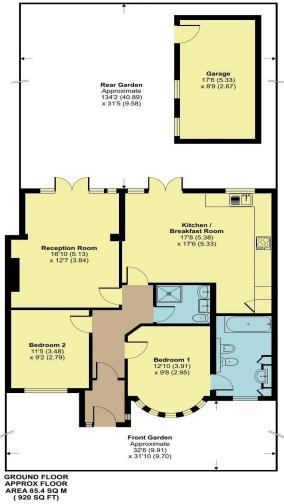

## Russell Lane, London, N20

Approximate Area = 920 sq ft / 85.4 sq m Garage = 155 sq ft / 14.3 sq m Total = 1075 sq ft / 99.7 sq m

For identification only - Not to scale

loor plan produced in accordance with RICS Property Measurement Standards incorporating International Property Measurement Standards (IPMS2 Residential). © nichecom 2024 oduced for Hunters - Barnet & Whetstone. REF: 1108332