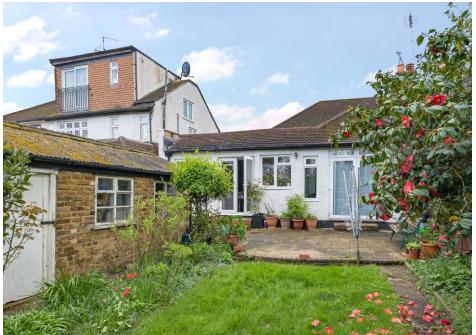

## Russell Lane, London, N20 0AZ

Offered for sale CHAIN FREE, this extended two bedroom semidetached bungalow with 134ft garden, off street parking and situated close to shops.

Accommodation comprises of entrance hall, two bedrooms one with large en-suite, extended reception room with fireplace and french doors, large kitchen dining room leading to well tended 134ft garden with outbuilding/garage. The bunglaow offers further potential to extend in the loft STPP.

- CHAIN FREE SEMI DETACHED BUNGALOW
- EXTENDED KITCHEN
- **EXTENDED LIVING ROOM**
- TWO BEDROOMS
- TWO BATHROOMS
- **134FT GARDEN**
- **OFF STREET PARKING**
- **GARAGE**
- **CLOSE TO SHOPS**
- **COUNCIL TAX BAND D**