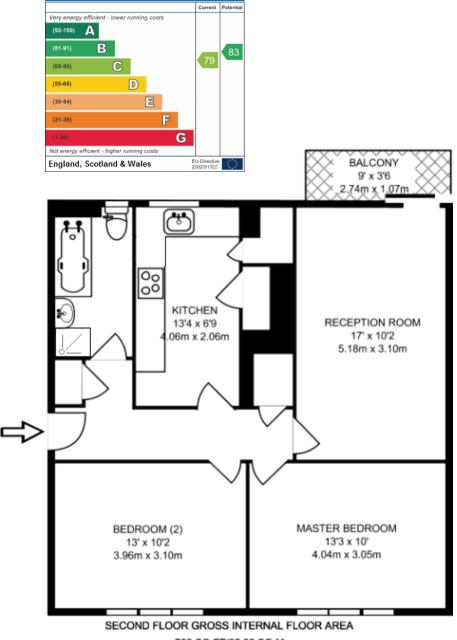

## **AVAILABLE SEPTEMBER - UNFURNISHED.**

Recently refurbished to a high standard; this second floor purpose built flat offers generous living accommodation with ample storage throughout. The flat comprises of two double bedrooms, newly fitted kitchen, bathroom/w.c. and lounge with small balcony. Situated just off Whetstone High Road, easy walking distance of the Northern Line Tube Station, shops and restaurants.

99 Russell Lane Whetstone N200BA 020 8368 7138

**Energy Efficiency Rating** 

709 SQ FT/65.93 SQ M