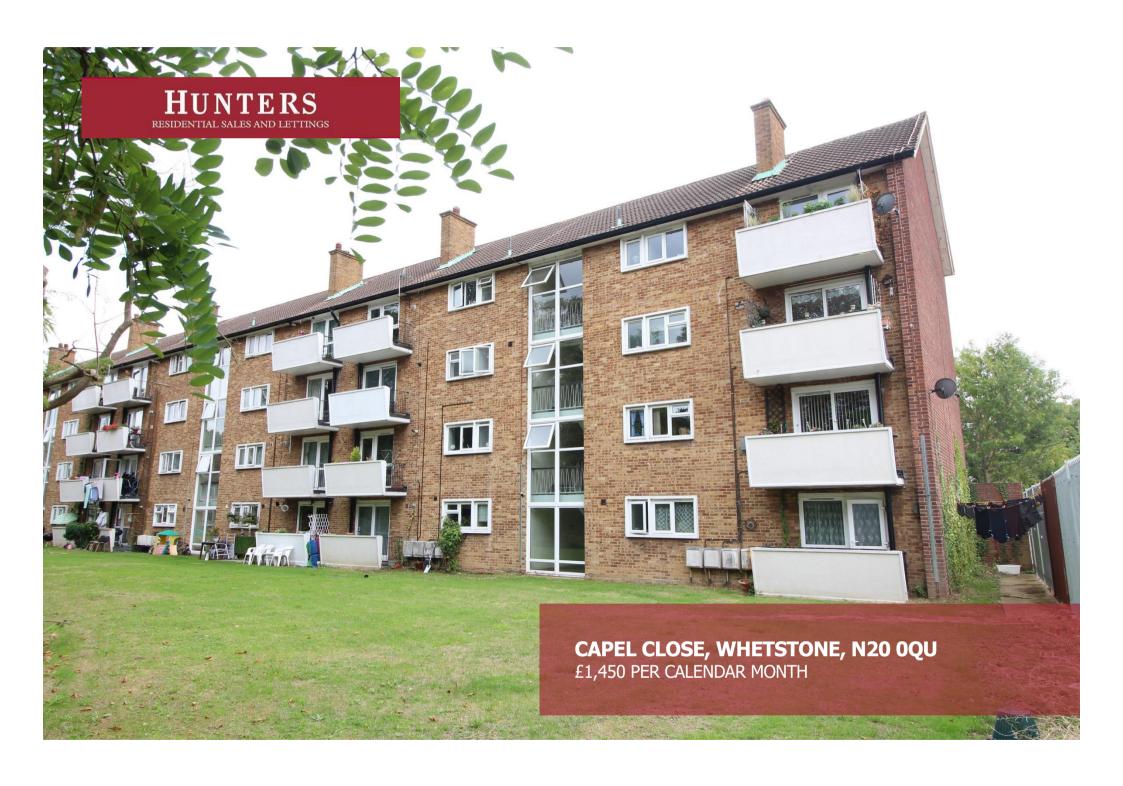

## **AVAILABLE SEPTEMBER - UNFURNISHED.**

Recently refurbished to a high standard; this second floor purpose built flat offers generous living accommodation with ample storage throughout. The flat comprises of two double bedrooms, newly fitted kitchen, bathroom/w.c. and lounge with small balcony. Situated just off Whetstone High Road, easy walking distance of the Northern Line Tube Station, shops and restaurants.