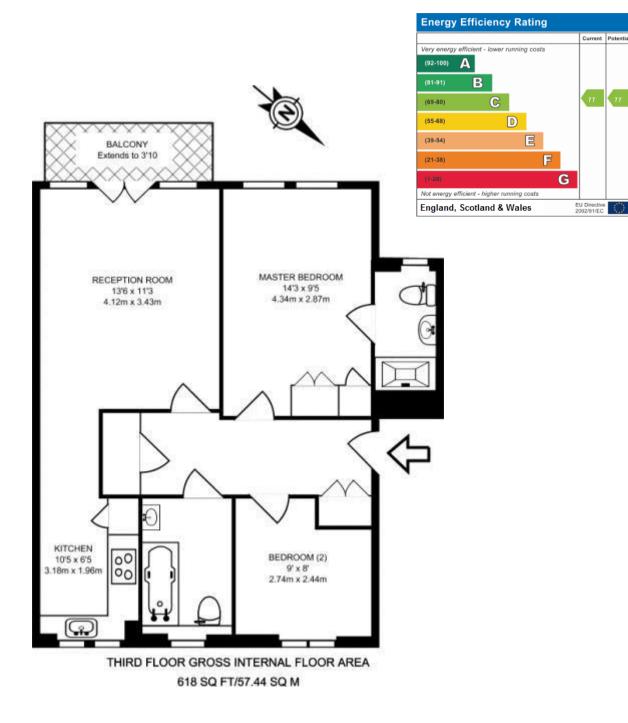

## TWO BEDROOMS \* EN SUITE TO MASTER BEDROOM MODERN BATHROOM/W.C. LIVING ROOM \* MODERN FITTED KITCHEN GAS CENTRAL HEATING \* DOUBLE GLAZING RESIDENTS PARKING (NOT ALLOCATED) SECURE GATED DEVELOPMENT