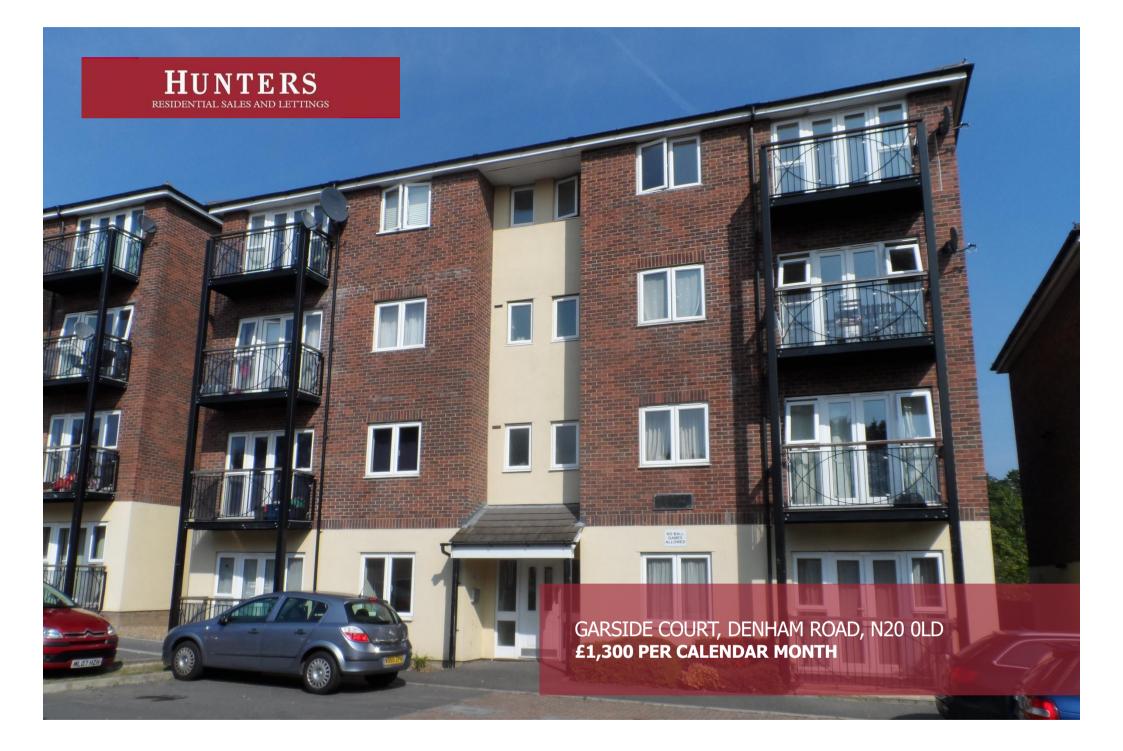

**\*AVAILABLE IMMEDIATELY**\* This purpose built, two bedroom third floor flat (no lift), is available to let UNFURNISHED.

Situated within a gated development the property is located in a low rise block, equidistant of Totteridge & Whetstone and Arnos Grove Tube Stations, and with local shops including Tesco Express within a short walk.

## GARSIDE COURT, DENHAM ROAD, WHETSTONE, N20 OLD <u>www.hunters-whetstone.co.uk</u> – 020 8368 7138