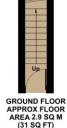

## East Barnet Road, Barnet, EN4

Approximate Area = 635 sq ft / 59 sq m Limited Use Area(s) = 196 sq ft / 18.2 sq m Total = 831 sq ft / 77.2 sq m

SECOND FLOOR APPROX FLOOR AREA 15.9 SQ M (171 SQ FT)

FIRST FLOOR APPROX FLOOR AREA 40.2 SQ M (433 SQ FT)

Floor plan produced in accordance with RICS Property Measurement Standards incorporating International Property Measurement Standards (IPMS2 Residential). © ntchecom 2024. Produced for Hunters. Rampat & Whestone REF: 1114072