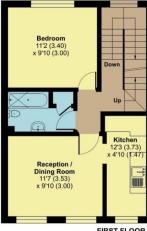

First floor accommodation comprises open plan kitchen living room with modern units and flooring, double bedroom, three piece family bathroom. To the second floor which has recently been converted there is an additional bedroom with en-suite W/C.

## East Barnet Road, Barnet, EN4

Approximate Area = 635 sq ft / 59 sq m Limited Use Area(s) = 196 sq ft / 18.2 sq m Total = 831 sq ft / 77.2 sq m

SECOND FLOOR APPROX FLOOR AREA 15.9 SQ M (171 SQ FT)

FIRST FLOOR APPROX FLOOR AREA 40.2 SQ M (433 SQ FT)

Floor plan produced in accordance with RICS Property Measurement Standards incorporating International Property Measurement Standards (IPMS2 Residential). © ntchecom 2024. Produced for Hunters. Rampat & Whestone REF: 1114072