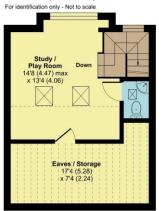

First floor accommodation comprises open plan kitchen living room with modern units and flooring, double bedroom, three piece family bathroom. To the second floor which has recently been converted there is an additional bedroom with en-suite W/C.

## East Barnet Road, Barnet, EN4

Approximate Area = 635 sq ft / 59 sq m Limited Use Area(s) = 196 sq ft / 18.2 sq m Total = 831 sq ft / 77.2 sq m

SECOND FLOOR APPROX FLOOR AREA 15.9 SQ M (171 SQ FT)

FIRST FLOOR APPROX FLOOR AREA 40.2 SQ M (433 SQ FT)

Floor plan produced in accordance with RICS Property Measurement Standards incorporating International Property Measurement Standards (IPMS2 Residential). © ntchecom 2024. Produced for Hunters. Rampat & Whestone REF: 1114072