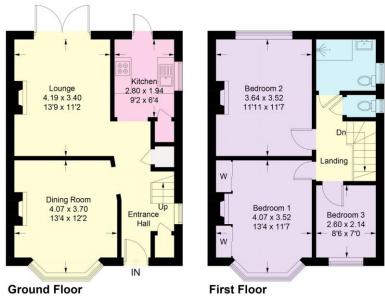

#### 123 Sherrards Way

Approximate Gross Internal Area = 85.2 sq m / 918 sq ft

Illustration for identification purposes only, measurements are approximate, not to scale. floorplansUsketch.com © (ID1069099)