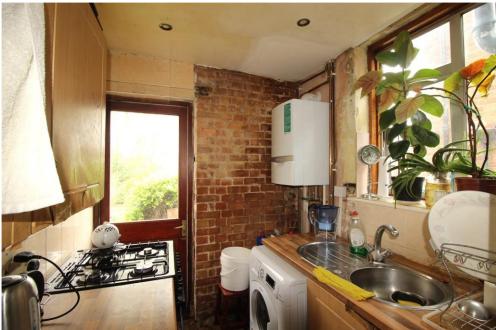

## **Sherrards Way, Barnet, EN5**

A three bedroom semi-detached family house with scope to extend STPP, requiring updating and 60' garden backing on to playing fields.

The property comprises entrance hall, reception room to rear with bayed door to garden, dining room to front, kitchen, three bedrooms, shower room and 60ft garden.