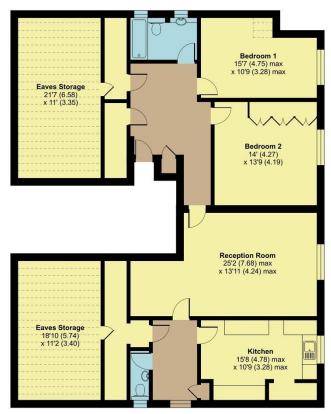

## Lyonsdown Road, New Barnet, Barnet, EN5

Approximate Area = 1323 sq ft / 123 sq m Limited Use Area(s) = 478 sq ft / 44.4 sq m Total = 1801 sq ft / 167.3 sq m For identification only - Not to scale

Denotes restricted head height

THIRD FLOOR APPROX FLOOR AREA 167.3 SQ M (1801 SQ FT)

Floor plan produced in accordance with RICS Property Measurement Standards incorporating International Property Measurement Standards (IPMS2 Residential). @ntchecom 2023 Produced for Hunters Property Group, REF: 1014585