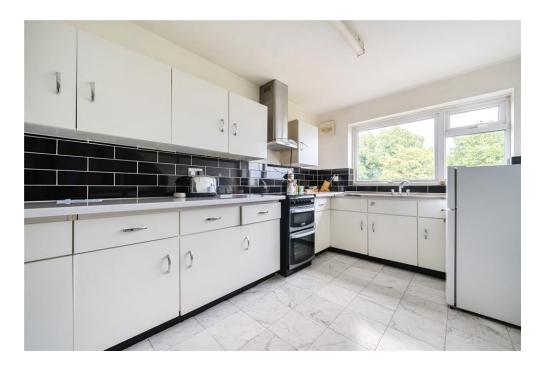

The well-presented apartment offers living accommodation spanning the full width of the top floor providing commanding tree top South facing views towards London. Accessed into a generous size entrance hall with walk in cupboard and eaves storage space, an inner hall leads to a 25'2x13'11 lounge/diner. A further hall gives access to a fitted kitchen breakfast room, further walk in cupboard with eaves storage space and guest wc. There are two double bedrooms and three piece bathroom. A garage sits en-bloc within neatly tended communal gardens and further benefits include a Share in Freehold.