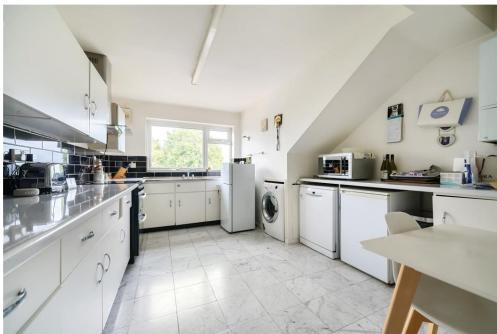

The well-presented apartment offers living accommodation spanning the full width of the top floor providing commanding tree top South facing views towards London. Accessed into a generous size entrance hall with walk in cupboard and eaves storage space, an inner hall leads to a 25'2x13'11 lounge/diner. A further hall gives access to a fitted kitchen breakfast room, further walk in cupboard with eaves storage space and guest wc. There are two double bedrooms and three piece bathroom. A garage sits en-bloc within neatly tended communal gardens and further benefits include a Share in Freehold.