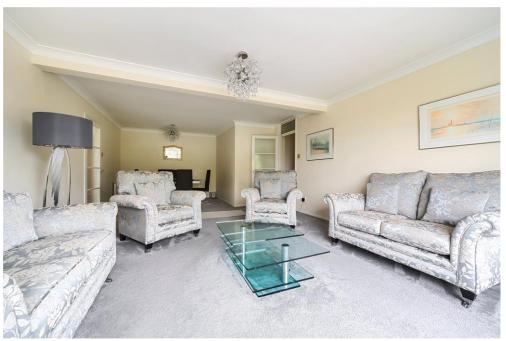

The well-presented apartment offers living accommodation spanning the full width of the top floor providing commanding tree top South facing views towards London. Accessed into a generous size entrance hall with walk in cupboard and eaves storage space, an inner hall leads to a 25'2x13'11 lounge/diner. A further hall gives access to a fitted kitchen breakfast room, further walk in cupboard with eaves storage space and guest wc. There are two double bedrooms and three piece bathroom. A garage sits en-bloc within neatly tended communal gardens and further benefits include a Share in Freehold.

- 1323sqft (123m2) PENTHOUSE FLAT
- TWO DOUBLE BEDROOMS
- LOUNGE/DINER 25'2x13'11
- SPACIOUS ENTRANCE HALL & FURTHER INNER HALL
- KITCHEN BREAKFAST ROOM
- THREE PIECE BATHROOM
- **GUEST WC**
- **GARAGE**
- SHARE OF FREEHOLD
- SERVICE CHARGE £104 PER MONTH
- **COUNCIL TAX BAND D**