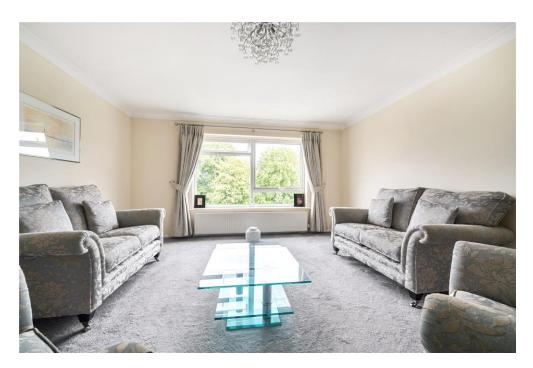

The well-presented apartment offers living accommodation spanning the full width of the top floor providing commanding tree top South facing views towards London. Accessed into a generous size entrance hall with walk in cupboard and eaves storage space, an inner hall leads to a 25'2x13'11 lounge/diner. A further hall gives access to a fitted kitchen breakfast room, further walk in cupboard with eaves storage space and guest wc. There are two double bedrooms and three piece bathroom. A garage sits en-bloc within neatly tended communal gardens and further benefits include a Share in Freehold.

- 1323sqft (123m2) PENTHOUSE FLAT
- TWO DOUBLE BEDROOMS
- LOUNGE/DINER 25'2x13'11
- SPACIOUS ENTRANCE HALL & FURTHER INNER HALL
- KITCHEN BREAKFAST ROOM
- THREE PIECE BATHROOM
- **GUEST WC**
- **GARAGE**
- SHARE OF FREEHOLD
- SERVICE CHARGE £104 PER MONTH
- **COUNCIL TAX BAND D**