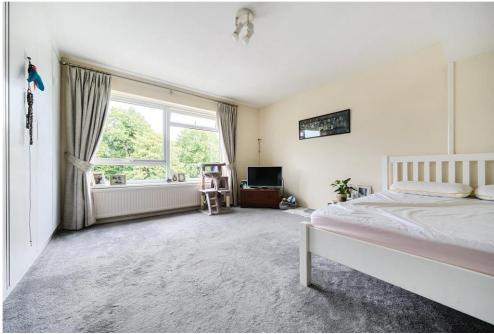

The well-presented apartment offers living accommodation spanning the full width of the top floor providing commanding tree top South facing views towards London. Accessed into a generous size entrance hall with walk in cupboard and eaves storage space, an inner hall leads to a 25'2x13'11 lounge/diner. A further hall gives access to a fitted kitchen breakfast room, further walk in cupboard with eaves storage space and guest wc. There are two double bedrooms and three piece bathroom. A garage sits en-bloc within neatly tended communal gardens and further benefits include a Share in Freehold.

- 1323sqft (123m2) PENTHOUSE FLAT
- TWO DOUBLE BEDROOMS
- LOUNGE/DINER 25'2x13'11
- SPACIOUS ENTRANCE HALL & FURTHER INNER HALL
- KITCHEN BREAKFAST ROOM
- THREE PIECE BATHROOM
- **GUEST WC**
- **GARAGE**
- SHARE OF FREEHOLD
- SERVICE CHARGE £104 PER MONTH
- **COUNCIL TAX BAND D**