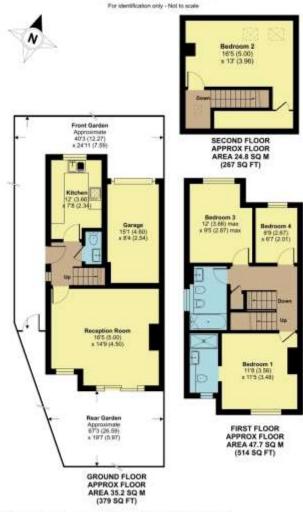

## Park Road, New Barnet, Barnet, EN4

Approximate Area = 1160 sq ft / 107.7 sq m Garage = 116 sq ft / 10.7 sq m Total = 1276 sq ft / 118.4 sq m

Flor plus professori in acceptance edit. RSCS Property Measurement Standards vicusparates; eterratoria Property Measurement Standards (PMSS Residential). Strafascori 2004. Produced for futures Property Colour, MEET, 1110/120.