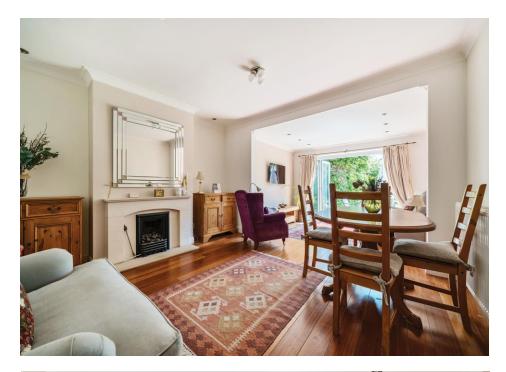

## Haslemere Avenue, Barnet, EN4 8EY

Set on this quiet turning, this two bedroom CHAIN FREE semidetached bungalow with 51ft South facing garden, off street parking and garage.

Accommodation comprises, two double bedrooms, extended 21FT living room with wooden floors and bi-fold doors leading to patio and garden, extended kitchen diner and large shower room. Externally there is off street parking, garage, well maintained front and rear gardens with side access.