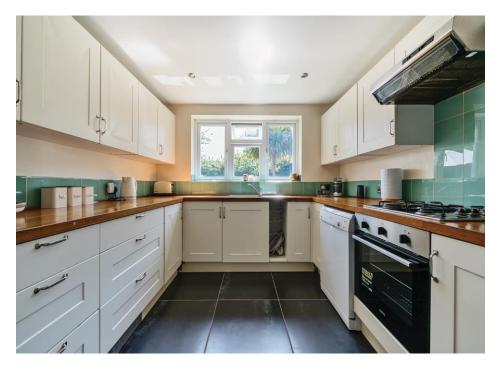

## Haslemere Avenue, Barnet, EN4 8EY

Set on this quiet turning, this two bedroom CHAIN FREE semidetached bungalow with 51ft South facing garden, off street parking and garage.

Accommodation comprises, two double bedrooms, extended 21FT living room with wooden floors and bi-fold doors leading to patio and garden, extended kitchen diner and large shower room. Externally there is off street parking, garage, well maintained front and rear gardens with side access.