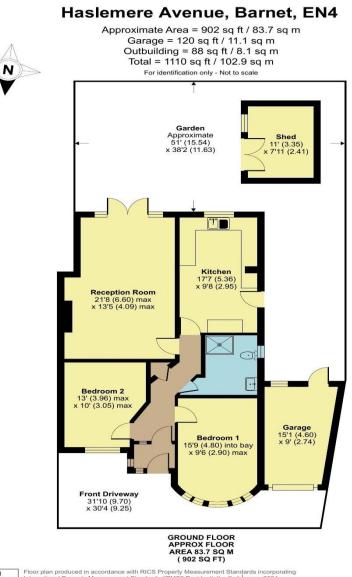

## Haslemere Avenue, Barnet, EN4 8EY

Set on this quiet turning, this two bedroom CHAIN FREE semidetached bungalow with 51ft South facing garden, off street parking and garage.

Accommodation comprises, two double bedrooms, extended 21FT living room with wooden floors and bi-fold doors leading to patio and garden, extended kitchen diner and large shower room. Externally there is off street parking, garage, well maintained front and rear gardens with side access.

Floor plan produced in accordance with RICS Property Measurement Standards incorporating International Property Measurement Standards (IPMS2 Residential). © ntchecom 2024. Produced for Hunters - Barnet & Whetstone, REF: 1122836