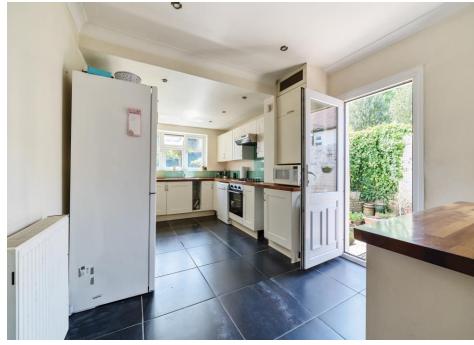

## Haslemere Avenue, Barnet, EN4 8EY

Set on this quiet turning, this two bedroom CHAIN FREE semidetached bungalow with 51ft South facing garden, off street parking and garage.

Accommodation comprises, two double bedrooms, extended 21FT living room with wooden floors and bi-fold doors leading to patio and garden, extended kitchen diner and large shower room. Externally there is off street parking, garage, well maintained front and rear gardens with side access.