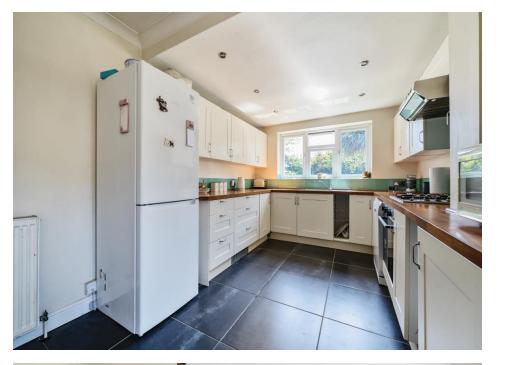

## Haslemere Avenue, Barnet, EN4 8EY

Set on this quiet turning, this two bedroom CHAIN FREE semidetached bungalow with 51ft South facing garden, off street parking and garage.

Accommodation comprises, two double bedrooms, extended 21FT living room with wooden floors and bi-fold doors leading to patio and garden, extended kitchen diner and large shower room. Externally there is off street parking, garage, well maintained front and rear gardens with side access.