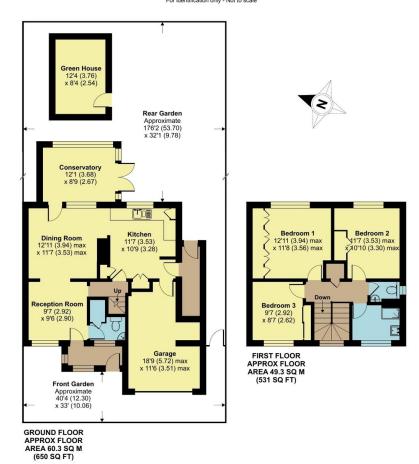

## Leeside, Barnet, EN5

Approximate Area = 1181 sq ft / 109.7 sq m Garage = 175 sq ft / 16.2 sq m Outbuilding = 102 sq ft / 9.5 sq m Total = 1458 sq ft / 135.4 sq m For identification only - Not to scale

Floor plan produced in accordance with RICS Property Measurement Standards incorporating International Property Measurement Standards (IPMS2 Residential). © ntchecom 2024. Produced for Hunters Property Group. REF: 121491