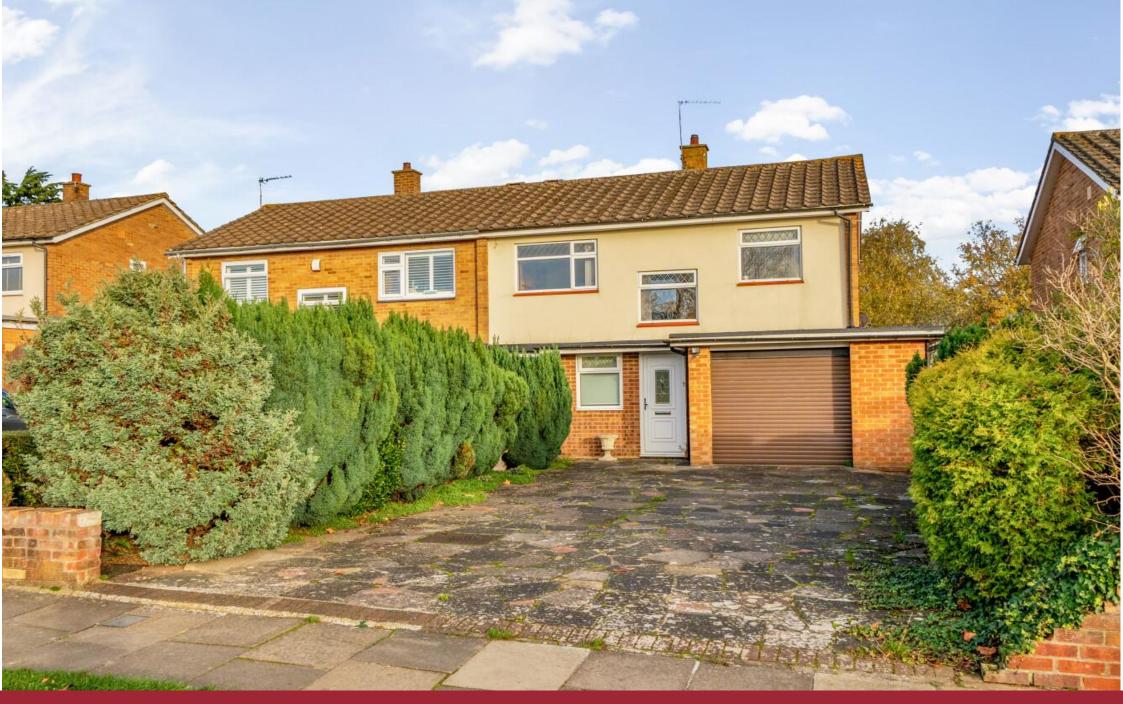

Leeside, Barnet, EN5

**Guide Price: £675,000** *Freehold* 

## Leeside, Barnet, EN5

Located in a quiet residential turning with greenbelt open field countryside at the end of the road providing 'The London Loop' walks, ideally placed for local state primary and secondary schools to include Underhill & Ofsted outstanding Whiting's Hill primary, Barnet's Ark Pioneer Academy and QE Boys Grammar. Five minutes' walk from six excellent free tennis courts and Co-op.

- SEMI DETACHED FAMILY HOUSE
- CHAIN FREE
- THREE BEDROOMS
- GARAGE & DRIVEWAY
- CONSERVATORY
- THROUGH RECEPTION ROOM
- SCOPE TO EXTEND/CONVERT GARAGE (STPP)
- 150 FT. GARDEN APPROX
- COUNCIL TAX BAND E